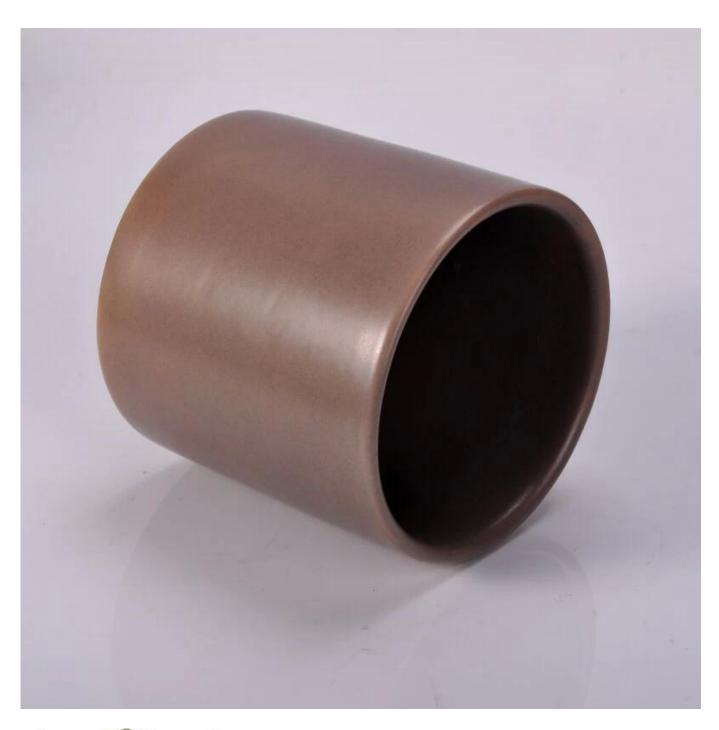

## ASTM Passed Cylinder Brown Color Glazed Ceramic Candle Holder with Low MOQ

| 8. 19m (8-105    |                                                                                     |
|------------------|-------------------------------------------------------------------------------------|
| Product Details  |                                                                                     |
| Item number.     | SGXJS16061302                                                                       |
| Material         | Ceramic, Porcelain                                                                  |
| Craft            | Hand Made Ceramic Candle Holder                                                     |
| Samples time     | 1. 5 days if there is a form and size of the glass                                  |
|                  | 2. 15 days, if you need a new shape and size glass                                  |
| Packaging        | Normal packing, 4 pieces in inner box, 48 pieces in box                             |
| Product Capacity | 500,000 ~ 1,000,000 pieces per month                                                |
| Product Features | 1. Hade made <b>Votive candle holder</b> from high quality                          |
|                  | 2. Suitable for use in hotel, house, wedding ceramic candle holder etc.             |
|                  | 3. Eco-friendly <u>candlestick</u> , unique shape <u>ceramic candle container</u> . |
|                  | 4. Meet FDA test ;ASTM; CA 65 test                                                  |
|                  | 5. Different effects available, such as decal, sprayed color, electroplated, etc.   |
| Delivery time    | Within 35 days after the sample and in order confirmed                              |
| Shipment         | By sea, by air, by express and the delivery agent acceptable                        |