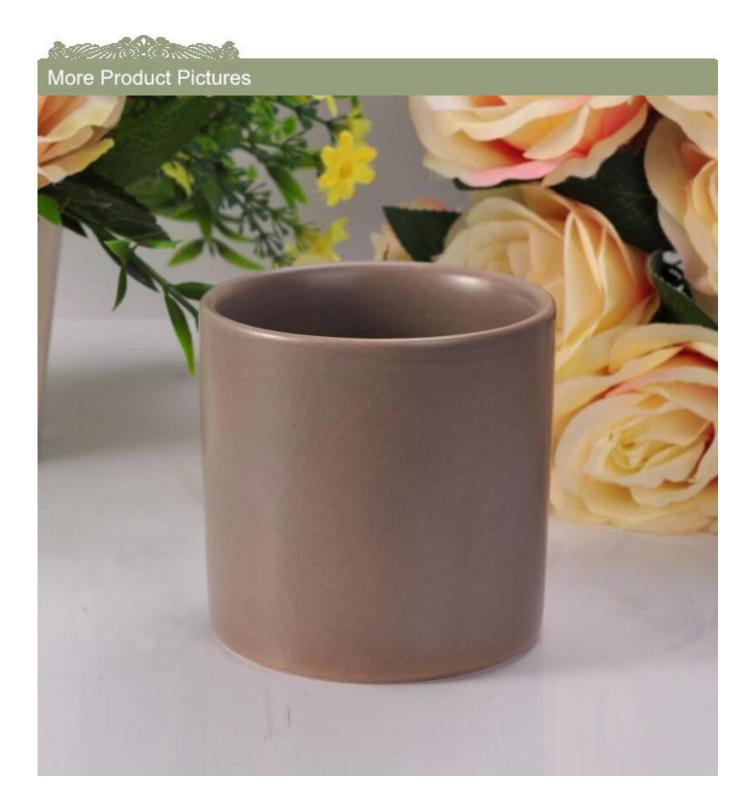

## ASTM Passed Cylinder Brown Color Glazed Ceramic Candle Holder with Low MOQ

| 8. 19m (8-105    |                                                                                     |
|------------------|-------------------------------------------------------------------------------------|
| Product Details  |                                                                                     |
| Item number.     | SGXJS16061302                                                                       |
| Material         | Ceramic, Porcelain                                                                  |
| Craft            | Hand Made Ceramic Candle Holder                                                     |
| Samples time     | 1. 5 days if there is a form and size of the glass                                  |
|                  | 2. 15 days, if you need a new shape and size glass                                  |
| Packaging        | Normal packing, 4 pieces in inner box, 48 pieces in box                             |
| Product Capacity | 500,000 ~ 1,000,000 pieces per month                                                |
| Product Features | 1. Hade made <b>Votive candle holder</b> from high quality                          |
|                  | 2. Suitable for use in hotel, house, wedding ceramic candle holder etc.             |
|                  | 3. Eco-friendly <u>candlestick</u> , unique shape <u>ceramic candle container</u> . |
|                  | 4. Meet FDA test ;ASTM; CA 65 test                                                  |
|                  | 5. Different effects available, such as decal, sprayed color, electroplated, etc.   |
| Delivery time    | Within 35 days after the sample and in order confirmed                              |
| Shipment         | By sea, by air, by express and the delivery agent acceptable                        |