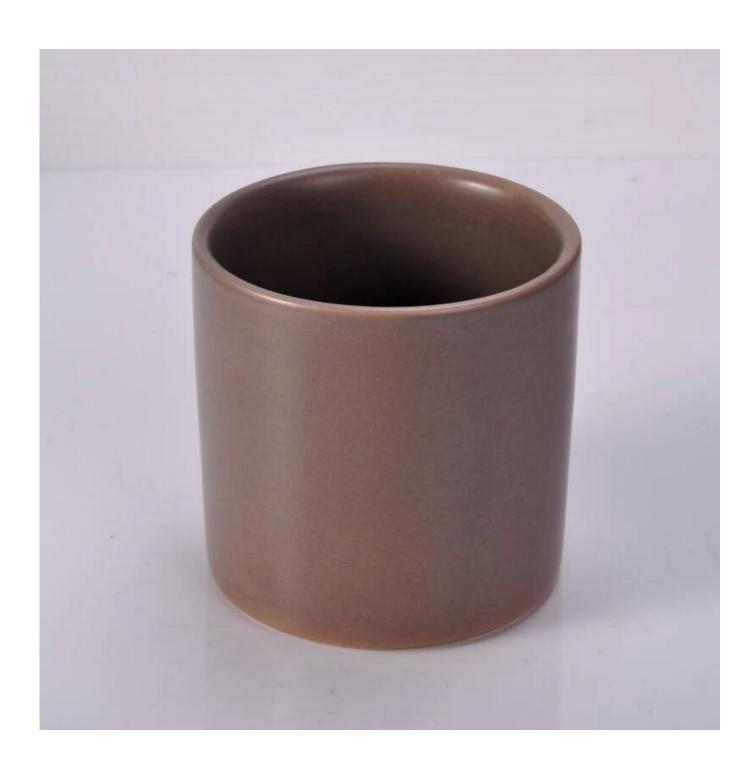

## ASTM Passed Cylinder Brown Color Glazed Ceramic Candle Holder with Low MOQ

| 8. 19m (8-105    |                                                                                     |
|------------------|-------------------------------------------------------------------------------------|
| Product Details  |                                                                                     |
| Item number.     | SGXJS16061302                                                                       |
| Material         | Ceramic, Porcelain                                                                  |
| Craft            | Hand Made Ceramic Candle Holder                                                     |
| Samples time     | 1. 5 days if there is a form and size of the glass                                  |
|                  | 2. 15 days, if you need a new shape and size glass                                  |
| Packaging        | Normal packing, 4 pieces in inner box, 48 pieces in box                             |
| Product Capacity | 500,000 ~ 1,000,000 pieces per month                                                |
| Product Features | 1. Hade made <b>Votive candle holder</b> from high quality                          |
|                  | 2. Suitable for use in hotel, house, wedding ceramic candle holder etc.             |
|                  | 3. Eco-friendly <u>candlestick</u> , unique shape <u>ceramic candle container</u> . |
|                  | 4. Meet FDA test ;ASTM; CA 65 test                                                  |
|                  | 5. Different effects available, such as decal, sprayed color, electroplated, etc.   |
| Delivery time    | Within 35 days after the sample and in order confirmed                              |
| Shipment         | By sea, by air, by express and the delivery agent acceptable                        |