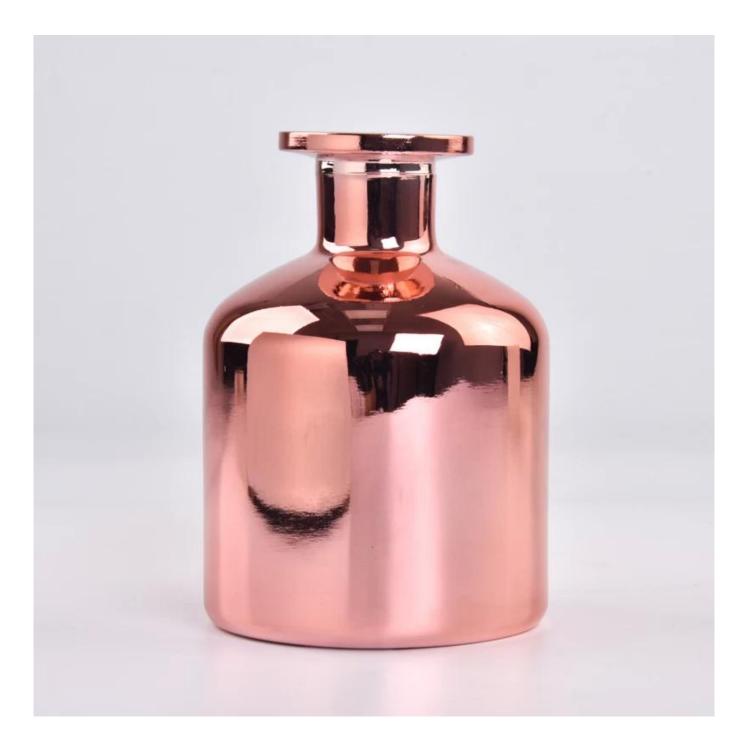

# 9oz reed diffuser glass bottle electroplated rose gold

Sunny Glasswares not only places OEM / ODM orders, but also helps many brands to start with product concepts.

| Measure           | Item:Item:SGLG23011620<br>Top dia:45 mm<br>Bottom dia: 80 mm<br>Height: 113 mm<br>Weight: 374 g      |
|-------------------|------------------------------------------------------------------------------------------------------|
|                   | Capcity:258 ml<br>Normal packing,Individual gift box, PVC box, window box, color box, white box, etc |
|                   | Within 35 days after the sample and order confirmed                                                  |
| Payment term      | 30% deposit by T/T in advance and the balance against the copy of B/L                                |
| Shipment          | By sea,by air,by Express and your shipping agent is acceptable                                       |
| Usage<br>Occasion | Home decor,Wedding Decoration,Wedding Favors,Decoration enhancement                                  |