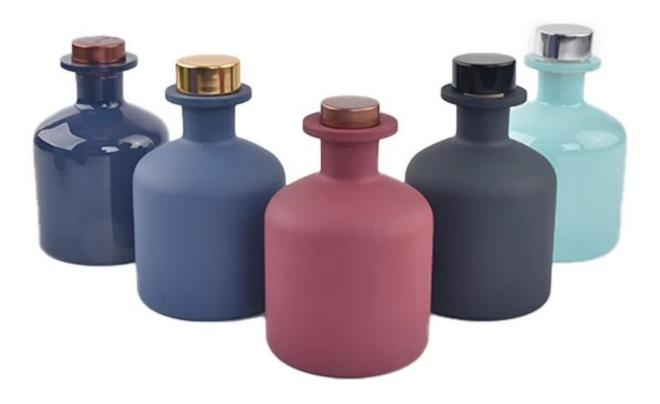

| Measure           | Item:Item:SGLG23011620<br>Top dia:45 mm<br>Bottom dia: 80 mm<br>Height: 113 mm<br>Weight: 374 g      |
|-------------------|------------------------------------------------------------------------------------------------------|
|                   | Capcity:258 ml<br>Normal packing,Individual gift box, PVC box, window box, color box, white box, etc |
|                   | Within 35 days after the sample and order confirmed                                                  |
| Payment term      | 30% deposit by T/T in advance and the balance against the copy of B/L                                |
| Shipment          | By sea,by air,by Express and your shipping agent is acceptable                                       |
| Usage<br>Occasion | Home decor,Wedding Decoration,Wedding Favors,Decoration enhancement                                  |