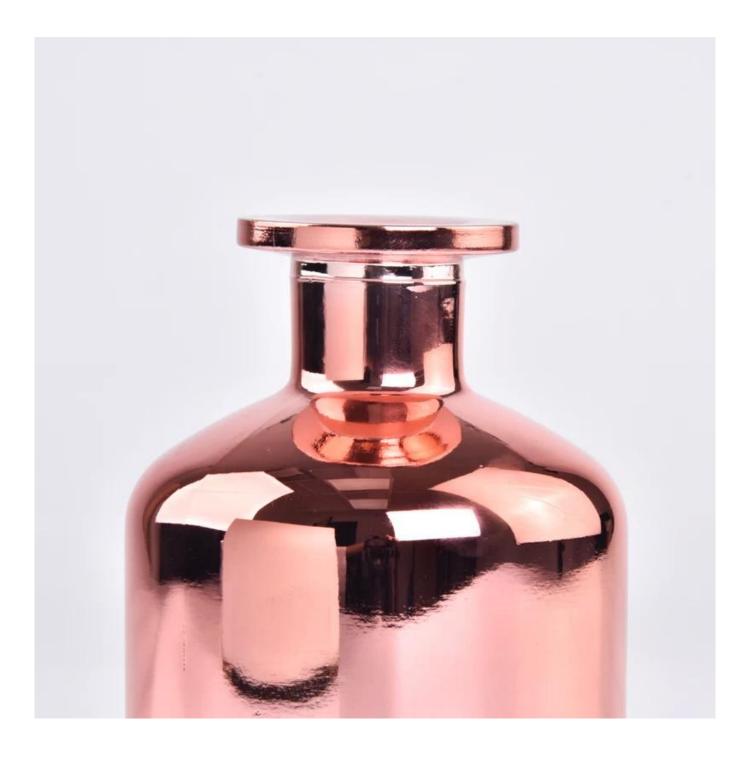

| Measure           | Item:Item:SGLG23011620<br>Top dia:45 mm<br>Bottom dia: 80 mm<br>Height: 113 mm<br>Weight: 374 g      |
|-------------------|------------------------------------------------------------------------------------------------------|
|                   | Capcity:258 ml<br>Normal packing,Individual gift box, PVC box, window box, color box, white box, etc |
|                   | Within 35 days after the sample and order confirmed                                                  |
| Payment term      | 30% deposit by T/T in advance and the balance against the copy of B/L                                |
| Shipment          | By sea,by air,by Express and your shipping agent is acceptable                                       |
| Usage<br>Occasion | Home decor,Wedding Decoration,Wedding Favors,Decoration enhancement                                  |