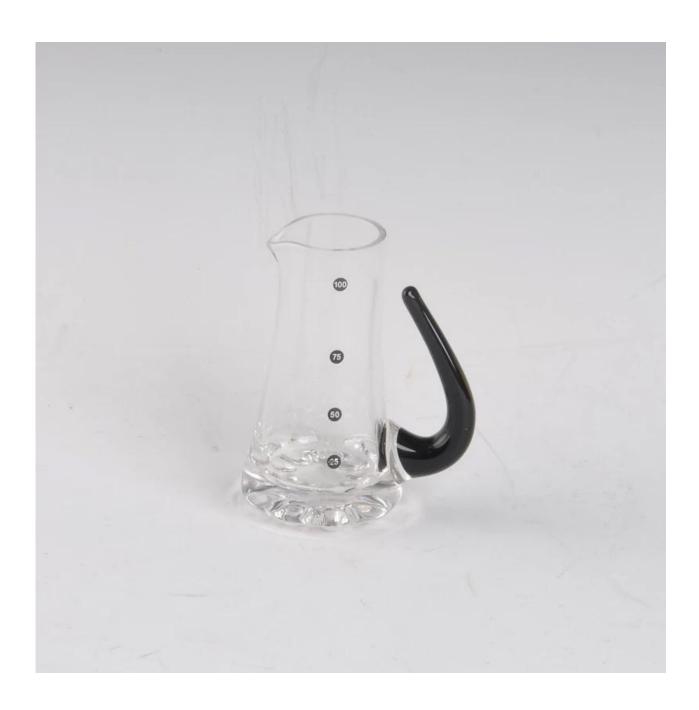

#### **Product Details:**

| Item No.         | SGXD026                                                                                                                                                                                                                                                                                                                                               |
|------------------|-------------------------------------------------------------------------------------------------------------------------------------------------------------------------------------------------------------------------------------------------------------------------------------------------------------------------------------------------------|
| Material         | High white glass                                                                                                                                                                                                                                                                                                                                      |
| Color            | Clear                                                                                                                                                                                                                                                                                                                                                 |
| Craft            | Made made                                                                                                                                                                                                                                                                                                                                             |
| Samples time     | <ol> <li>5 days if at exit shaped and size of glass</li> <li>15 days if need new shape or size of glass</li> </ol>                                                                                                                                                                                                                                    |
| Packing          | Normal packing,24or 36pcs into export carton,carton with cardboard divider                                                                                                                                                                                                                                                                            |
| Product Capacity | 500,000~1,000,000 pcs per month                                                                                                                                                                                                                                                                                                                       |
| Delivery time    | Within 35 days after the sample and order confirmed                                                                                                                                                                                                                                                                                                   |
| Payment terms    | 30% deposit by T/T in advance and the balance against the copy of B/L                                                                                                                                                                                                                                                                                 |
| Shipment         | By sea,by air,by Express and your shipping agent is acceptable                                                                                                                                                                                                                                                                                        |
| Product Features | <ol> <li>Man made decanter</li> <li>Suitable for used in pub, hotel, restaurants, hotel,etc</li> <li>Professional Q/C for quality control</li> <li>Competitive price and quality</li> <li>Meet FDA test and food grade</li> </ol>                                                                                                                     |
| For your choices | <ol> <li>Any logo printing on the glass body</li> <li>Any color painted,frost,electroplate, pattern laser carver for the finish</li> <li>Special package like shrink wrap, color gift box, white gift box etc</li> <li>Open new mould for the glass, wood, plastic or metal as you like</li> <li>Different size and shapes meet your needs</li> </ol> |