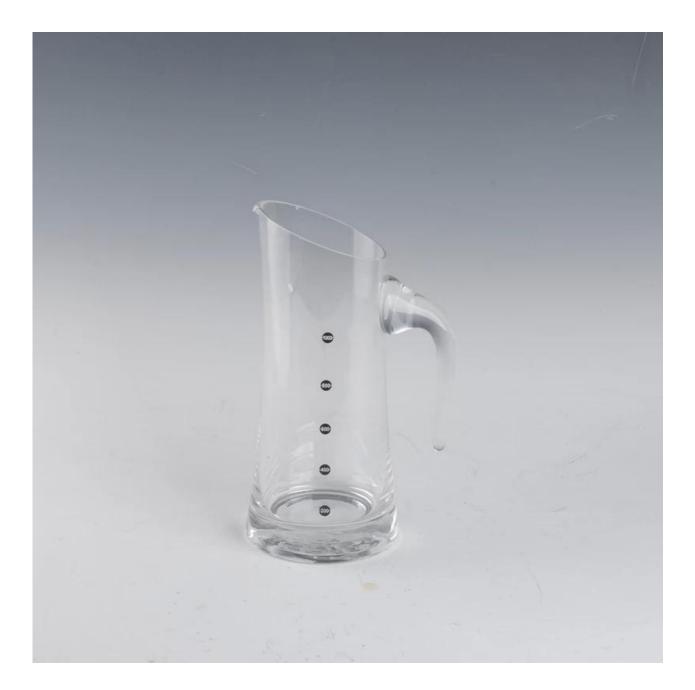

### **Product show**

### **Product Details:**

| Item No.         | SGXD028                                                                                                                                                                                                                                                                                                                                                 |
|------------------|---------------------------------------------------------------------------------------------------------------------------------------------------------------------------------------------------------------------------------------------------------------------------------------------------------------------------------------------------------|
| Material         | High white glass                                                                                                                                                                                                                                                                                                                                        |
| Color            | Clear                                                                                                                                                                                                                                                                                                                                                   |
| Craft            | Made made                                                                                                                                                                                                                                                                                                                                               |
| Samples time     | <ol> <li>5 days if at exit shaped and size of glass</li> <li>15 days if need new shape or size of glass</li> </ol>                                                                                                                                                                                                                                      |
| Packing          | Normal packing,24or 36pcs into export carton,carton with cardboard divider                                                                                                                                                                                                                                                                              |
| Product Capacity | 500,000~1,000,000 pcs per month                                                                                                                                                                                                                                                                                                                         |
| Delivery time    | Within 35 days after the sample and order confirmed                                                                                                                                                                                                                                                                                                     |
| Payment terms    | 30% deposit by T/T in advance and the balance against the copy of B/L                                                                                                                                                                                                                                                                                   |
| Shipment         | By sea,by air,by Express and your shipping agent is acceptable                                                                                                                                                                                                                                                                                          |
| Product Features | <ol> <li>Man made decanter</li> <li>Suitable for used in pub, hotel, restaurants, hotel,etc</li> <li>Professional Q/C for quality control</li> <li>Competitive price and quality</li> <li>Meet FDA test and food grade</li> </ol>                                                                                                                       |
| For your choices | <ol> <li>Any logo printing on the glass body</li> <li>Any color painted, frost, electroplate, pattern laser carver for the finish</li> <li>Special package like shrink wrap, color gift box, white gift box etc</li> <li>Open new mould for the glass, wood, plastic or metal as you like</li> <li>Different size and shapes meet your needs</li> </ol> |