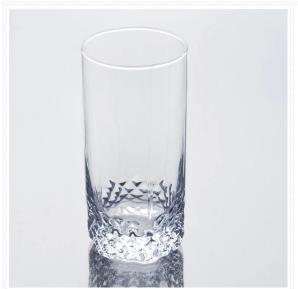

|
|                  |                                                                         |
| For your choose  | 1. Any logo printing on the glass body                                  |
|                  | 2.Any color painted, frost, electro plate, pattern laser carver for the |
|                  | finish                                                                  |
|                  | 3. Special package like shrink wrap, color gift box, white gift box etc |
|                  | 4. Open new mould for the glass, wood, plastic or metal as you like     |
|                  | 5. Different size and shapes meet your needs                            |
|                  |                                                                         |

Product Photo:



Related Product[]





## Company Show:



Factory Show:



For more **highball glass** or any glassware

please visit our website: <a href="http://www.okcandle.com/">http://www.okcandle.com/</a>

Or here may help you know more about us  $\ensuremath{\square FAQ}$