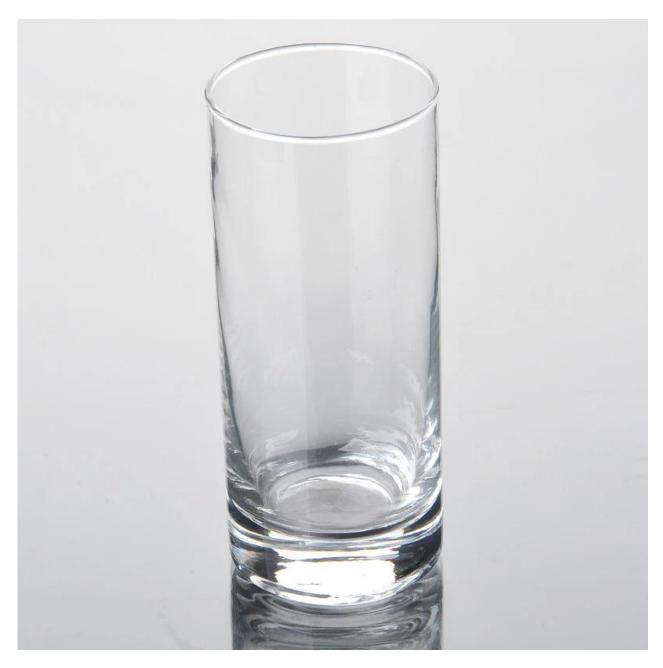

|
|                  |                                                                         |
| For your choose  | 1. Any logo printing on the glass body                                  |
|                  | 2.Any color painted, frost, electro plate, pattern laser carver for the |
|                  | finish                                                                  |
|                  | 3. Special package like shrink wrap, color gift box, white gift box etc |
|                  | 4. Open new mould for the glass, wood, plastic or metal as you like     |
|                  | 5. Different size and shapes meet your needs                            |
|                  |                                                                         |

Product Photo:



Related Product[]





## Company Show:



Factory Show:



For more **highball glass** or any glassware

please visit our website: <a href="http://www.okcandle.com/">http://www.okcandle.com/</a>

Or here may help you know more about us  $\ensuremath{\square FAQ}$