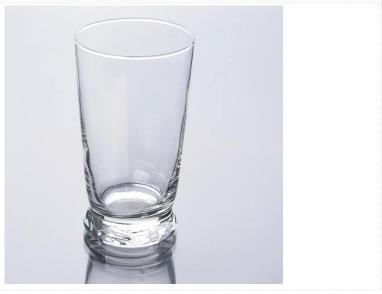

|                  |                                                                         |
| For your choose  | 1. Any logo printing on the glass body                                  |
|                  | 2.Any color painted, frost, electro plate, pattern laser carver for the |
|                  | finish                                                                  |
|                  | 3. Special package like shrink wrap, color gift box, white gift box etc |
|                  | 4. Open new mould for the glass, wood, plastic or metal as you like     |
|                  | 5. Different size and shapes meet your needs                            |
|                  |                                                                         |

Product Photo:



Related Product[]





## Company Show:



Factory Show:



For more **highball glass** or any glassware

please visit our website: <a href="http://www.okcandle.com/">http://www.okcandle.com/</a>

Or here may help you know more about us  $\ensuremath{\square FAQ}$