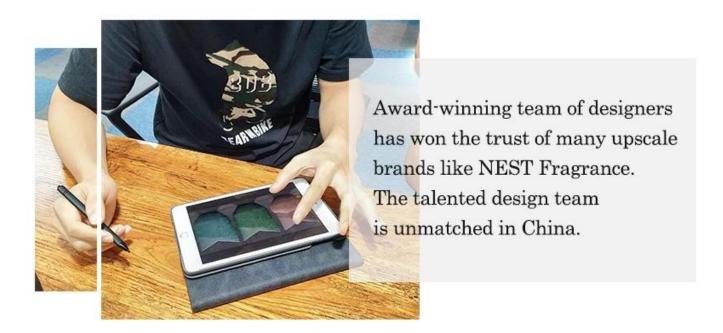

## 8 -ounce pumpkin glass candle for Halloween







## Product deskRib

| Product name          | 8 -ounce pumpkin glass candle for Halloween                                                                                 |
|-----------------------|-----------------------------------------------------------------------------------------------------------------------------|
| sample time           | <ol> <li>5 days if there is a shape and size of the glass</li> <li>15 days if you need new shapes and glass size</li> </ol> |
| To measure            | Article no.: Sgxf22012005 Higherine: 88mm Lower dia Height [] 78mm Weight [] 452g Capacity: 280 ml                          |
| Packaging             | Normal packaging, individual gift box, pvc box, window box, color box, white box, etc.                                      |
| delivery tim