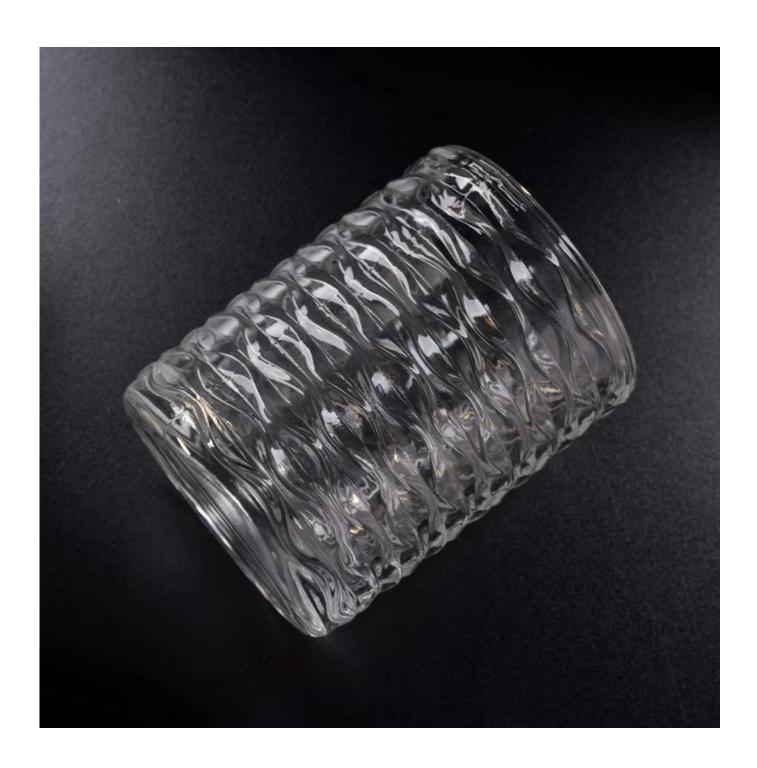

## 8oz wax filling cylinder empty glass votive candle jars

| Product Details  |                                                                           |
|------------------|---------------------------------------------------------------------------|
|                  |                                                                           |
| Material         | high white glass material                                                 |
| craft            | machine made glass candle jar                                             |
| Samples time     | 1. 5 days if there is a form and size of the glass                        |
|                  | 2. 15 days, if you need a new shape and size glass                        |
| Packaging        | Normal packing, 4 pieces in inner box, 48 pieces in box                   |
| Product Capacity | 500,000 ~ 1,000,000 pieces per month                                      |
| Delivery time    | Within 35 days after the sample and in order confirmed                    |
| Terms of payment | 30% deposit by T / T in advance and balance against copy of B / L         |
| Shipment         | By sea, by air, by express and the delivery agent acceptable              |
|                  | 1. Home decor glass candle jar from high quality                          |
| Product Features | 2. Suitable for use in hotel, house, etc.                                 |
|                  | 3. Meet ASTM Test                                                         |
|                  | 1. Various designs and sizes for selection                                |
|                  | 2 Any color painted, cold, electroplating, laser model Processing cutter  |
| For your choice  | 3. Special package as shrink film, color gift box, white gift box, etc.   |
|                  | 4. We are exclusive of employees for quality control                      |
|                  | 5. We have a professional workshop and warehouse for ensure delivery time |