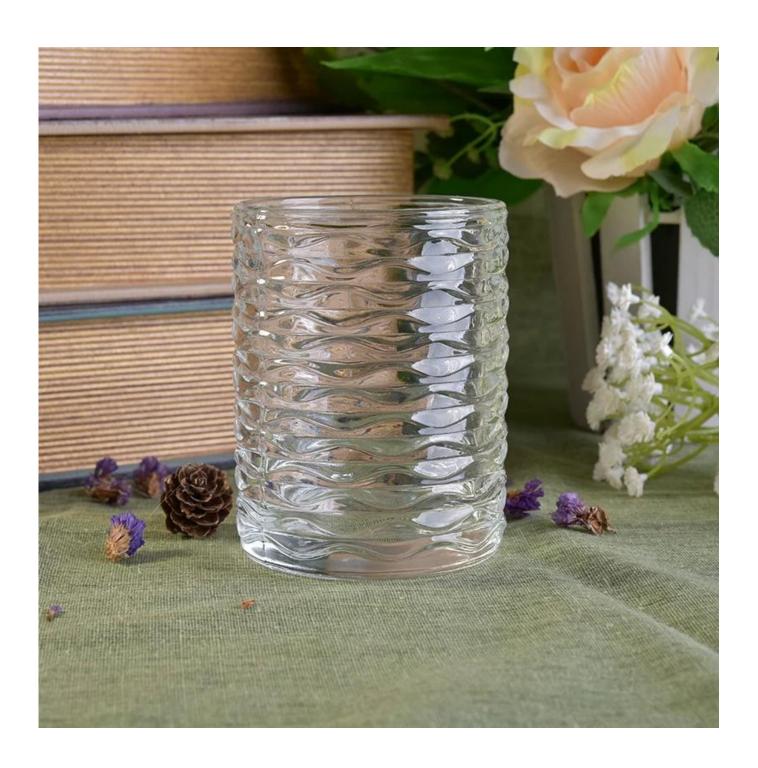

## 8oz wax filling cylinder empty glass votive candle jars

| Product Details  |                                                                           |
|------------------|---------------------------------------------------------------------------|
|                  |                                                                           |
| Material         | high white glass material                                                 |
| craft            | machine made glass candle jar                                             |
| Samples time     | 1. 5 days if there is a form and size of the glass                        |
|                  | 2. 15 days, if you need a new shape and size glass                        |
| Packaging        | Normal packing, 4 pieces in inner box, 48 pieces in box                   |
| Product Capacity | 500,000 ~ 1,000,000 pieces per month                                      |
| Delivery time    | Within 35 days after the sample and in order confirmed                    |
| Terms of payment | 30% deposit by T / T in advance and balance against copy of B / L         |
| Shipment         | By sea, by air, by express and the delivery agent acceptable              |
|                  | 1. Home decor glass candle jar from high quality                          |
| Product Features | 2. Suitable for use in hotel, house, etc.                                 |
|                  | 3. Meet ASTM Test                                                         |
|                  | 1. Various designs and sizes for selection                                |
|                  | 2 Any color painted, cold, electroplating, laser model Processing cutter  |
| For your choice  | 3. Special package as shrink film, color gift box, white gift box, etc.   |
|                  | 4. We are exclusive of employees for quality control                      |
|                  | 5. We have a professional workshop and warehouse for ensure delivery time |