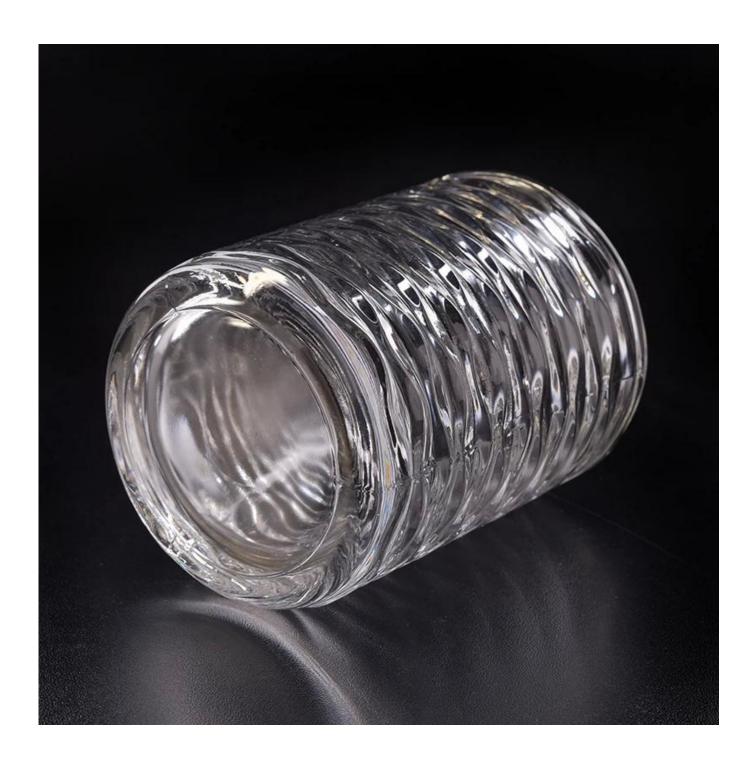

## 8oz wax filling cylinder empty glass votive candle jars

| Product Details  |                                                                           |
|------------------|---------------------------------------------------------------------------|
|                  |                                                                           |
| Material         | high white glass material                                                 |
| craft            | machine made glass candle jar                                             |
| Samples time     | 1. 5 days if there is a form and size of the glass                        |
|                  | 2. 15 days, if you need a new shape and size glass                        |
| Packaging        | Normal packing, 4 pieces in inner box, 48 pieces in box                   |
| Product Capacity | 500,000 ~ 1,000,000 pieces per month                                      |
| Delivery time    | Within 35 days after the sample and in order confirmed                    |
| Terms of payment | 30% deposit by T / T in advance and balance against copy of B / L         |
| Shipment         | By sea, by air, by express and the delivery agent acceptable              |
|                  | 1. Home decor glass candle jar from high quality                          |
| Product Features | 2. Suitable for use in hotel, house, etc.                                 |
|                  | 3. Meet ASTM Test                                                         |
|                  | 1. Various designs and sizes for selection                                |
|                  | 2 Any color painted, cold, electroplating, laser model Processing cutter  |
| For your choice  | 3. Special package as shrink film, color gift box, white gift box, etc.   |
|                  | 4. We are exclusive of employees for quality control                      |
|                  | 5. We have a professional workshop and warehouse for ensure delivery time |