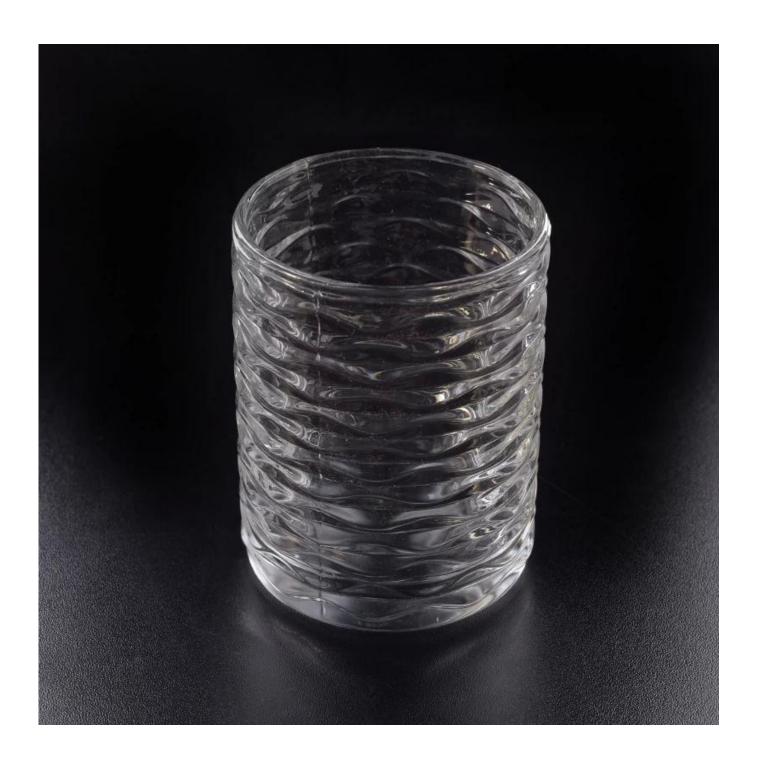

## 8oz wax filling cylinder empty glass votive candle jars

| Product Details  |                                                                           |
|------------------|---------------------------------------------------------------------------|
|                  |                                                                           |
| Material         | high white glass material                                                 |
| craft            | machine made glass candle jar                                             |
| Samples time     | 1. 5 days if there is a form and size of the glass                        |
|                  | 2. 15 days, if you need a new shape and size glass                        |
| Packaging        | Normal packing, 4 pieces in inner box, 48 pieces in box                   |
| Product Capacity | 500,000 ~ 1,000,000 pieces per month                                      |
| Delivery time    | Within 35 days after the sample and in order confirmed                    |
| Terms of payment | 30% deposit by T / T in advance and balance against copy of B / L         |
| Shipment         | By sea, by air, by express and the delivery agent acceptable              |
|                  | 1. Home decor glass candle jar from high quality                          |
| Product Features | 2. Suitable for use in hotel, house, etc.                                 |
|                  | 3. Meet ASTM Test                                                         |
|                  | 1. Various designs and sizes for selection                                |
|                  | 2 Any color painted, cold, electroplating, laser model Processing cutter  |
| For your choice  | 3. Special package as shrink film, color gift box, white gift box, etc.   |
|                  | 4. We are exclusive of employees for quality control                      |
|                  | 5. We have a professional workshop and warehouse for ensure delivery time |