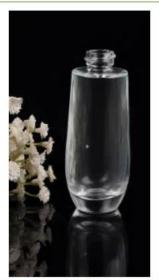

## 8oz wax filling cylinder empty glass votive candle jars

| Product Details  |                                                                           |
|------------------|---------------------------------------------------------------------------|
|                  |                                                                           |
| Material         | high white glass material                                                 |
| craft            | machine made glass candle jar                                             |
| Samples time     | 1. 5 days if there is a form and size of the glass                        |
|                  | 2. 15 days, if you need a new shape and size glass                        |
| Packaging        | Normal packing, 4 pieces in inner box, 48 pieces in box                   |
| Product Capacity | 500,000 ~ 1,000,000 pieces per month                                      |
| Delivery time    | Within 35 days after the sample and in order confirmed                    |
| Terms of payment | 30% deposit by T / T in advance and balance against copy of B / L         |
| Shipment         | By sea, by air, by express and the delivery agent acceptable              |
|                  | 1. Home decor glass candle jar from high quality                          |
| Product Features | 2. Suitable for use in hotel, house, etc.                                 |
|                  | 3. Meet ASTM Test                                                         |
|                  | 1. Various designs and sizes for selection                                |
|                  | 2 Any color painted, cold, electroplating, laser model Processing cutter  |
| For your choice  | 3. Special package as shrink film, color gift box, white gift box, etc.   |
|                  | 4. We are exclusive of employees for quality control                      |
|                  | 5. We have a professional workshop and warehouse for ensure delivery time |