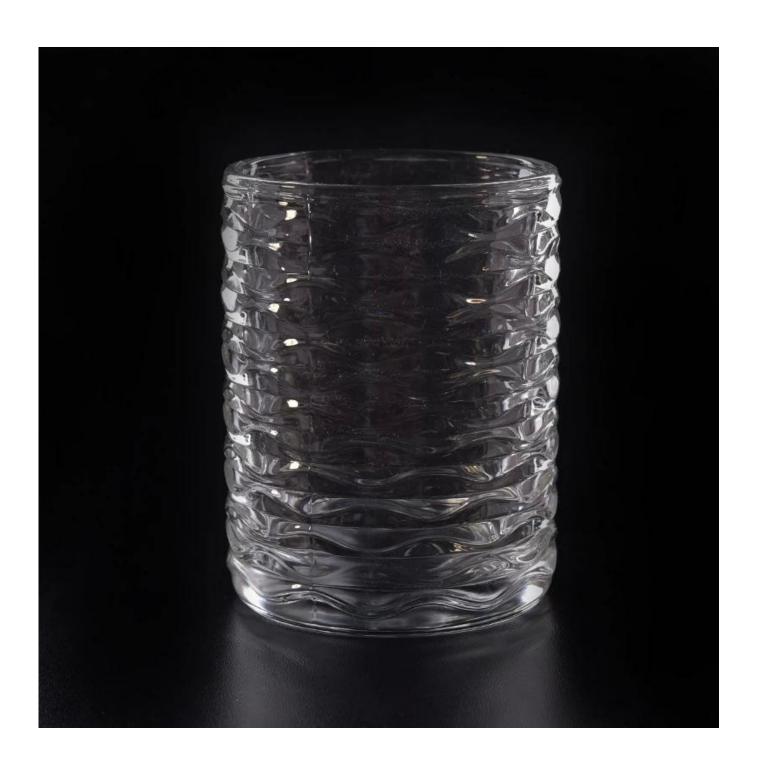

## 8oz wax filling cylinder empty glass votive candle jars

| Product Details  |                                                                           |
|------------------|---------------------------------------------------------------------------|
|                  |                                                                           |
| Material         | high white glass material                                                 |
| craft            | machine made glass candle jar                                             |
| Samples time     | 1. 5 days if there is a form and size of the glass                        |
|                  | 2. 15 days, if you need a new shape and size glass                        |
| Packaging        | Normal packing, 4 pieces in inner box, 48 pieces in box                   |
| Product Capacity | 500,000 ~ 1,000,000 pieces per month                                      |
| Delivery time    | Within 35 days after the sample and in order confirmed                    |
| Terms of payment | 30% deposit by T / T in advance and balance against copy of B / L         |
| Shipment         | By sea, by air, by express and the delivery agent acceptable              |
|                  | 1. Home decor glass candle jar from high quality                          |
| Product Features | 2. Suitable for use in hotel, house, etc.                                 |
|                  | 3. Meet ASTM Test                                                         |
|                  | 1. Various designs and sizes for selection                                |
|                  | 2 Any color painted, cold, electroplating, laser model Processing cutter  |
| For your choice  | 3. Special package as shrink film, color gift box, white gift box, etc.   |
|                  | 4. We are exclusive of employees for quality control                      |
|                  | 5. We have a professional workshop and warehouse for ensure delivery time |