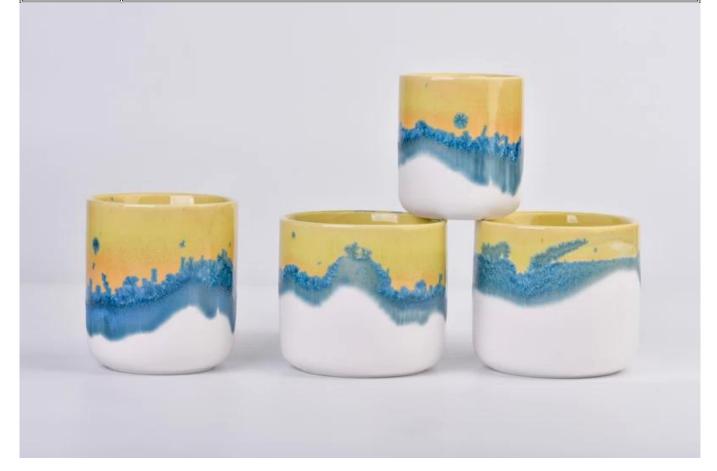

## 8oz ceramic candle holder colorful effecting jars wholesale

Sunny Glasswares not only places OEM / ODM orders, but also helps many brands to start with product concepts.

| Measure           | Item:SGMK23033007 Top dia: 73mm Bottom dia: 53mm Height: 81mm Weight: 192g          |
|-------------------|-------------------------------------------------------------------------------------|
|                   | Capacity: 230ml                                                                     |
| Packing           | Normal packing, Individual gift box, PVC box, window box, color box, white box, etc |
| Delivery time     | Within 35 days after the sample and order confirmed                                 |
| Payment term      | 30% deposit by T/T in advance and the balance against the copy of B/L               |
| Shipment          | By sea,by air,by Express and your shipping agent is acceptable                      |
| Usage<br>Occasion | Home decor,Wedding Decoration,Wedding Favors,Decoration enhancement                 |