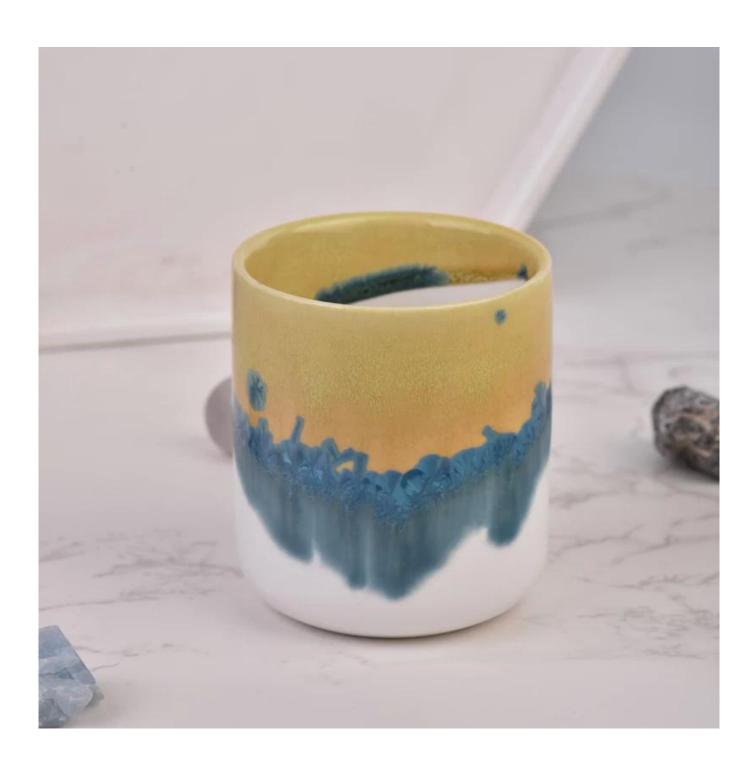

## 8oz ceramic candle holder colorful effecting jars wholesale

Sunny Glasswares not only places OEM / ODM orders, but also helps many brands to start with product concepts.

| Measure           | Item:SGMK23033007 Top dia: 73mm Bottom dia: 53mm Height: 81mm Weight: 192g          |
|-------------------|-------------------------------------------------------------------------------------|
|                   | Capacity: 230ml                                                                     |
| Packing           | Normal packing, Individual gift box, PVC box, window box, color box, white box, etc |
| Delivery time     | Within 35 days after the sample and order confirmed                                 |
| Payment term      | 30% deposit by T/T in advance and the balance against the copy of B/L               |
| Shipment          | By sea,by air,by Express and your shipping agent is acceptable                      |
| Usage<br>Occasion | Home decor,Wedding Decoration,Wedding Favors,Decoration enhancement                 |