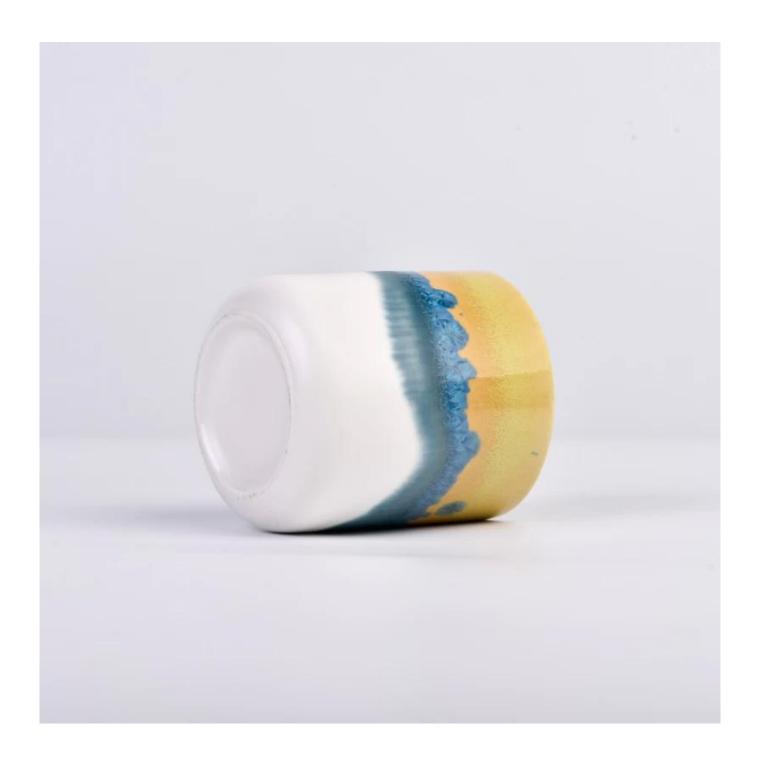

## 8oz ceramic candle holder colorful effecting jars wholesale

Sunny Glasswares not only places OEM / ODM orders, but also helps many brands to start with product concepts.

| Measure           | Item:SGMK23033007 Top dia: 73mm Bottom dia: 53mm Height: 81mm Weight: 192g          |
|-------------------|-------------------------------------------------------------------------------------|
|                   | Capacity: 230ml                                                                     |
| Packing           | Normal packing, Individual gift box, PVC box, window box, color box, white box, etc |
| Delivery time     | Within 35 days after the sample and order confirmed                                 |
| Payment term      | 30% deposit by T/T in advance and the balance against the copy of B/L               |
| Shipment          | By sea,by air,by Express and your shipping agent is acceptable                      |
| Usage<br>Occasion | Home decor,Wedding Decoration,Wedding Favors,Decoration enhancement                 |