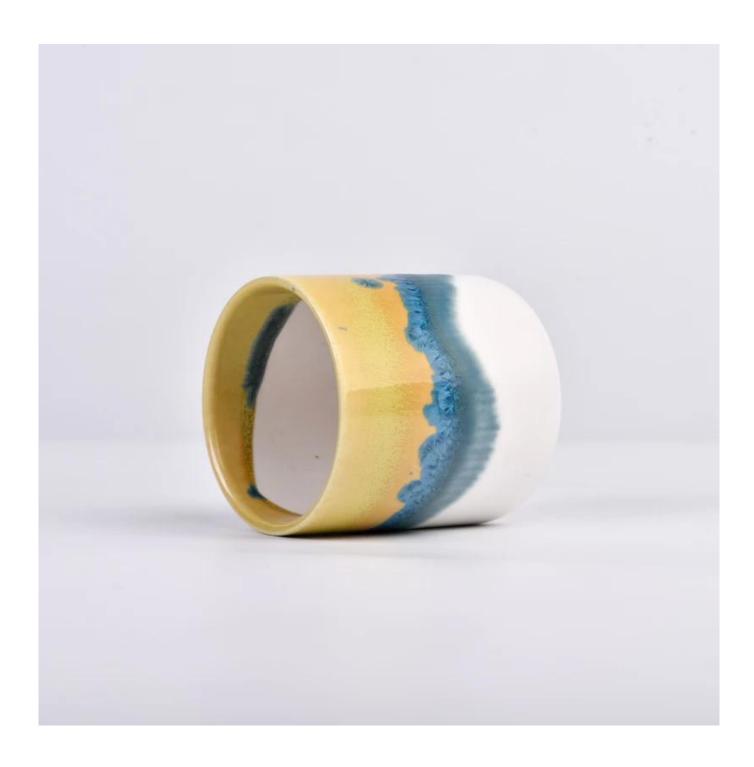

## 8oz ceramic candle holder colorful effecting jars wholesale

Sunny Glasswares not only places OEM / ODM orders, but also helps many brands to start with product concepts.

| Measure           | Item:SGMK23033007 Top dia: 73mm Bottom dia: 53mm Height: 81mm Weight: 192g          |
|-------------------|-------------------------------------------------------------------------------------|
|                   | Capacity: 230ml                                                                     |
| Packing           | Normal packing, Individual gift box, PVC box, window box, color box, white box, etc |
| Delivery time     | Within 35 days after the sample and order confirmed                                 |
| Payment term      | 30% deposit by T/T in advance and the balance against the copy of B/L               |
| Shipment          | By sea,by air,by Express and your shipping agent is acceptable                      |
| Usage<br>Occasion | Home decor,Wedding Decoration,Wedding Favors,Decoration enhancement                 |