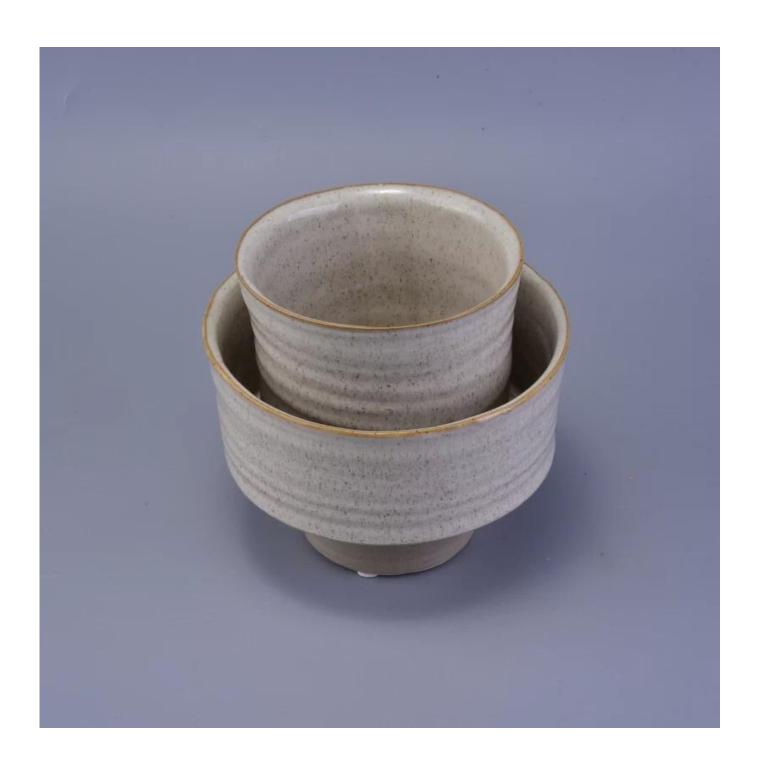

### 800ml ceramic candle jar with thin base

| Item number.             | SGHY16122009                                                                                                                                                                                  |
|--------------------------|-----------------------------------------------------------------------------------------------------------------------------------------------------------------------------------------------|
| Material                 | Ceramic                                                                                                                                                                                       |
| Craft                    | hand made fancy glaze ceramic candle holder                                                                                                                                                   |
| Samples time             | 1. 5 days if there is a form and size of the ceramic                                                                                                                                          |
|                          | 2. 15 days, if you need a new shape and size ceramic                                                                                                                                          |
| Product Capacity         | 500,000 ~ 1,000,000 pieces per month                                                                                                                                                          |
| The Features of products | <ol> <li>Hand made transmutation glaze red ceramic candle jar</li> <li>Suitable for use in hotel, house, etc.</li> <li>This eco-friendly.</li> <li>Meet FDA test; ASTM; CA 65 test</li> </ol> |