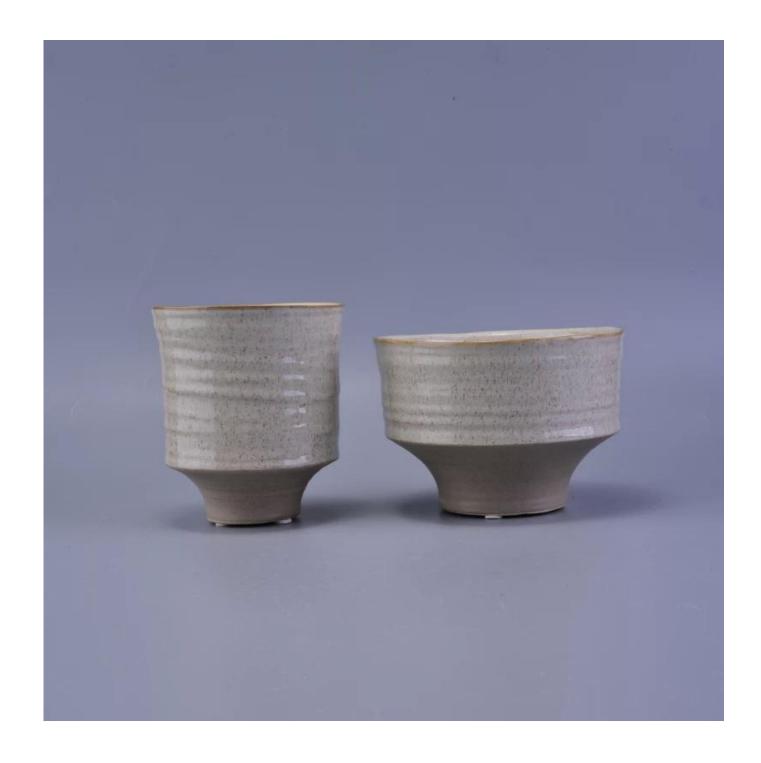

### 800ml ceramic candle jar with thin base

| Item number.             | SGHY16122009                                                                                                                                                                                  |
|--------------------------|-----------------------------------------------------------------------------------------------------------------------------------------------------------------------------------------------|
| Material                 | Ceramic                                                                                                                                                                                       |
| Craft                    | hand made fancy glaze ceramic candle holder                                                                                                                                                   |
| Samples time             | 1. 5 days if there is a form and size of the ceramic                                                                                                                                          |
|                          | 2. 15 days, if you need a new shape and size ceramic                                                                                                                                          |
| Product Capacity         | 500,000 ~ 1,000,000 pieces per month                                                                                                                                                          |
| The Features of products | <ol> <li>Hand made transmutation glaze red ceramic candle jar</li> <li>Suitable for use in hotel, house, etc.</li> <li>This eco-friendly.</li> <li>Meet FDA test; ASTM; CA 65 test</li> </ol> |

#### What can we do for you

- 1. Various designs and sizes for selection
- 2 Any color painted, cold, electroplating, laser model Processing cutter
- 3. Special package as shrink film, color gift box, white gift box, etc.
- 4. We are exclusive of employees for quality control to promise the quality.
- 5. We have a professional workshop and warehouse for ensure delivery time

#### **Usage of Product**

- 1. Ceramic canlde holders can be used in wedding decoration, home decoration, party,banquet ect,
- 2. This candle container is very great as a gorgeous centerpiece for an event
- 3. The pottery candle jars can decorate your indoors and outdoors with this delicated rose figure glass candle holder.
- 4. The ceramic candle vessel is wonderful gift as housewarmings and other events.