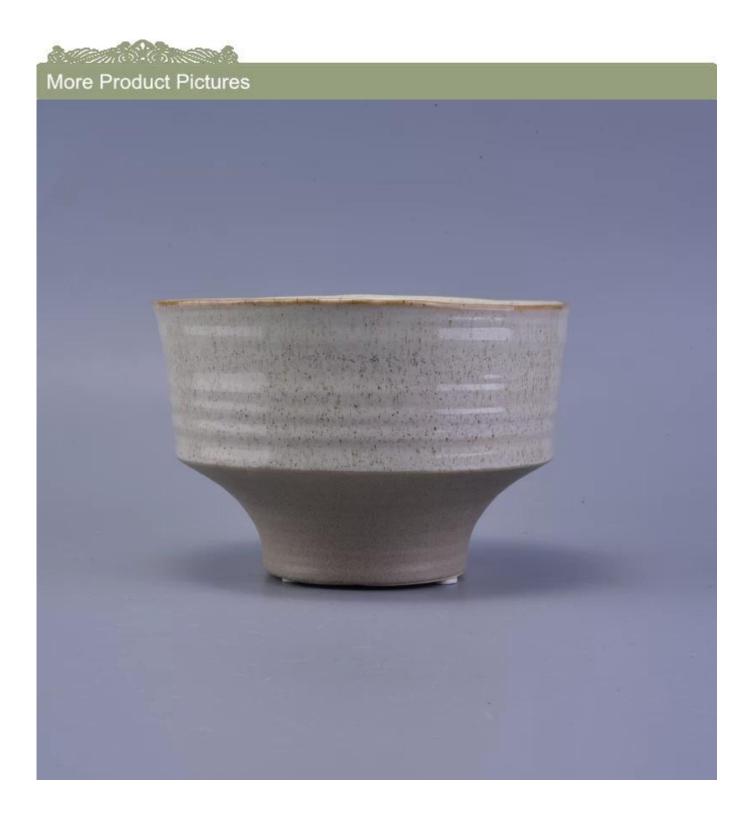

### 800ml ceramic candle jar with thin base

| Item number.             | SGHY16122009                                                                                                                                                                                  |
|--------------------------|-----------------------------------------------------------------------------------------------------------------------------------------------------------------------------------------------|
| Material                 | Ceramic                                                                                                                                                                                       |
| Craft                    | hand made fancy glaze ceramic candle holder                                                                                                                                                   |
| Samples time             | 1. 5 days if there is a form and size of the ceramic                                                                                                                                          |
|                          | 2. 15 days, if you need a new shape and size ceramic                                                                                                                                          |
| Product Capacity         | 500,000 ~ 1,000,000 pieces per month                                                                                                                                                          |
| The Features of products | <ol> <li>Hand made transmutation glaze red ceramic candle jar</li> <li>Suitable for use in hotel, house, etc.</li> <li>This eco-friendly.</li> <li>Meet FDA test; ASTM; CA 65 test</li> </ol> |

#### **Usage of Product**

- 1. Ceramic canlde holders can be used in wedding decoration, home decoration, party,banquet ect,
- 2. This candle container is very great as a gorgeous centerpiece for an event
- 3. The pottery candle jars can decorate your indoors and outdoors with this delicated rose figure glass candle holder.
- 4. The ceramic candle vessel is wonderful gift as housewarmings and other events.