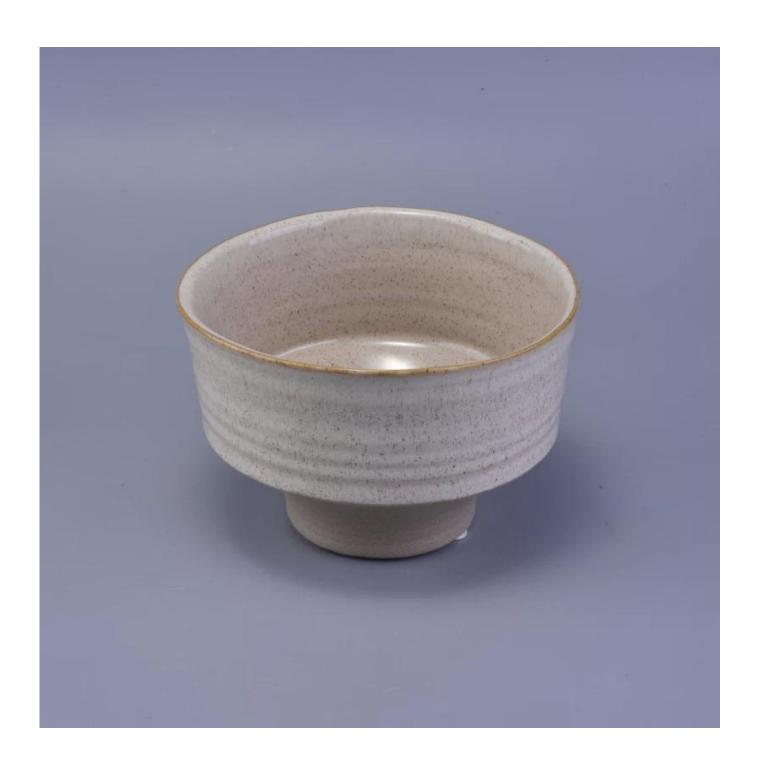

### 800ml ceramic candle jar with thin base

| Item number.             | SGHY16122009                                                                                                                                                                                  |
|--------------------------|-----------------------------------------------------------------------------------------------------------------------------------------------------------------------------------------------|
| Material                 | Ceramic                                                                                                                                                                                       |
| Craft                    | hand made fancy glaze ceramic candle holder                                                                                                                                                   |
| Samples time             | 1. 5 days if there is a form and size of the ceramic                                                                                                                                          |
|                          | 2. 15 days, if you need a new shape and size ceramic                                                                                                                                          |
| Product Capacity         | 500,000 ~ 1,000,000 pieces per month                                                                                                                                                          |
| The Features of products | <ol> <li>Hand made transmutation glaze red ceramic candle jar</li> <li>Suitable for use in hotel, house, etc.</li> <li>This eco-friendly.</li> <li>Meet FDA test; ASTM; CA 65 test</li> </ol> |

#### **Usage of Product**

- 1. Ceramic canlde holders can be used in wedding decoration, home decoration, party,banquet ect,
- 2. This candle container is very great as a gorgeous centerpiece for an event
- 3. The pottery candle jars can decorate your indoors and outdoors with this delicated rose figure glass candle holder.
- 4. The ceramic candle vessel is wonderful gift as housewarmings and other events.