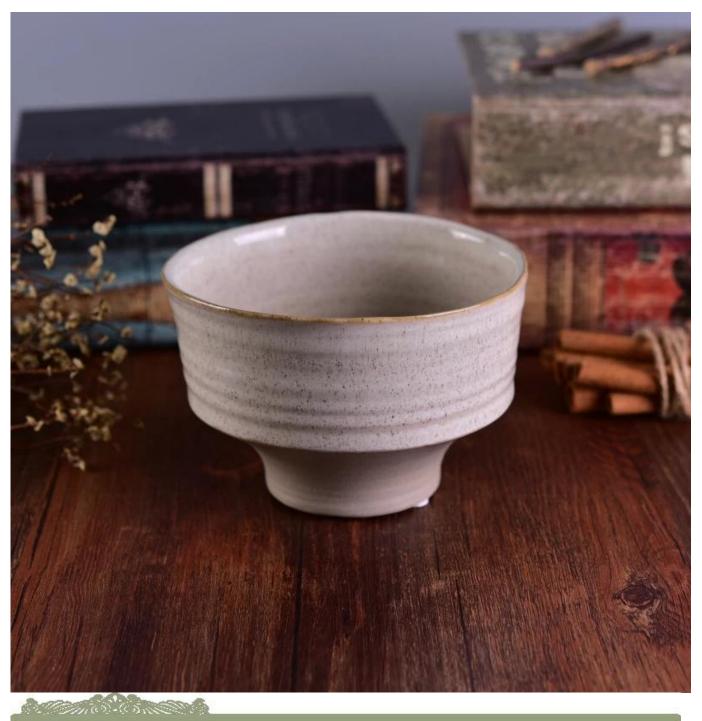

### 800ml ceramic candle jar with thin base

| Item number.             | SGHY16122009                                                                                                                                                                                  |
|--------------------------|-----------------------------------------------------------------------------------------------------------------------------------------------------------------------------------------------|
| Material                 | Ceramic                                                                                                                                                                                       |
| Craft                    | hand made fancy glaze ceramic candle holder                                                                                                                                                   |
| Samples time             | 1. 5 days if there is a form and size of the ceramic                                                                                                                                          |
|                          | 2. 15 days, if you need a new shape and size ceramic                                                                                                                                          |
| Product Capacity         | 500,000 ~ 1,000,000 pieces per month                                                                                                                                                          |
| The Features of products | <ol> <li>Hand made transmutation glaze red ceramic candle jar</li> <li>Suitable for use in hotel, house, etc.</li> <li>This eco-friendly.</li> <li>Meet FDA test; ASTM; CA 65 test</li> </ol> |