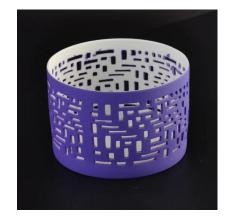

### 800ml ceramic candle jar with thin base

| Item number.             | SGHY16122009                                                                                                                                                                                  |
|--------------------------|-----------------------------------------------------------------------------------------------------------------------------------------------------------------------------------------------|
| Material                 | Ceramic                                                                                                                                                                                       |
| Craft                    | hand made fancy glaze ceramic candle holder                                                                                                                                                   |
| Samples time             | 1. 5 days if there is a form and size of the ceramic                                                                                                                                          |
|                          | 2. 15 days, if you need a new shape and size ceramic                                                                                                                                          |
| Product Capacity         | 500,000 ~ 1,000,000 pieces per month                                                                                                                                                          |
| The Features of products | <ol> <li>Hand made transmutation glaze red ceramic candle jar</li> <li>Suitable for use in hotel, house, etc.</li> <li>This eco-friendly.</li> <li>Meet FDA test; ASTM; CA 65 test</li> </ol> |

#### **Usage of Product**

- 1. Ceramic canlde holders can be used in wedding decoration, home decoration, party,banquet ect,
- 2. This candle container is very great as a gorgeous centerpiece for an event
- 3. The pottery candle jars can decorate your indoors and outdoors with this delicated rose figure glass candle holder.
- 4. The ceramic candle vessel is wonderful gift as housewarmings and other events.