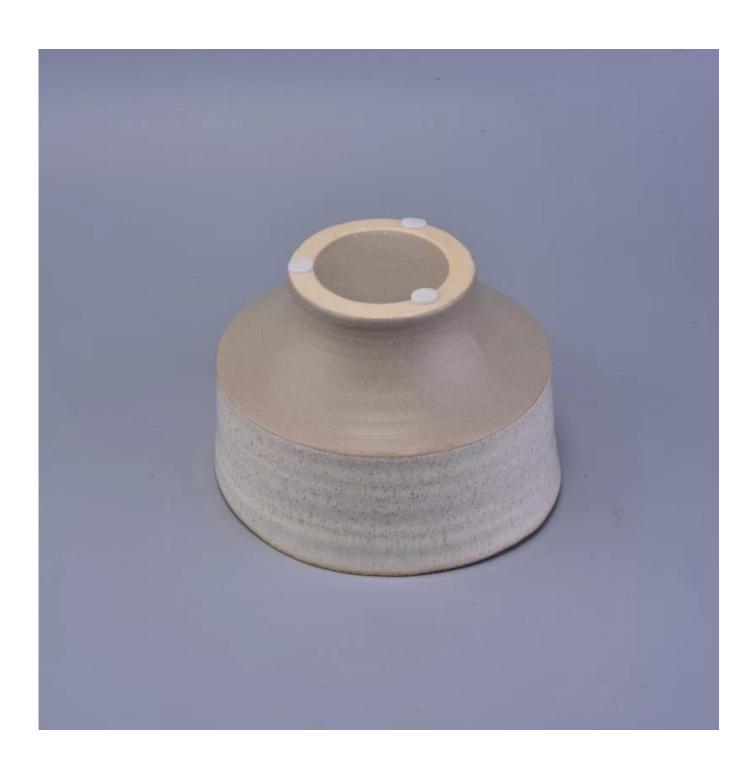

### 800ml ceramic candle jar with thin base

| Item number.             | SGHY16122009                                                                                                                                                                                  |
|--------------------------|-----------------------------------------------------------------------------------------------------------------------------------------------------------------------------------------------|
| Material                 | Ceramic                                                                                                                                                                                       |
| Craft                    | hand made fancy glaze ceramic candle holder                                                                                                                                                   |
| Samples time             | 1. 5 days if there is a form and size of the ceramic                                                                                                                                          |
|                          | 2. 15 days, if you need a new shape and size ceramic                                                                                                                                          |
| Product Capacity         | 500,000 ~ 1,000,000 pieces per month                                                                                                                                                          |
| The Features of products | <ol> <li>Hand made transmutation glaze red ceramic candle jar</li> <li>Suitable for use in hotel, house, etc.</li> <li>This eco-friendly.</li> <li>Meet FDA test; ASTM; CA 65 test</li> </ol> |

#### **Usage of Product**

- 1. Ceramic canlde holders can be used in wedding decoration, home decoration, party,banquet ect,
- 2. This candle container is very great as a gorgeous centerpiece for an event
- 3. The pottery candle jars can decorate your indoors and outdoors with this delicated rose figure glass candle holder.
- 4. The ceramic candle vessel is wonderful gift as housewarmings and other events.