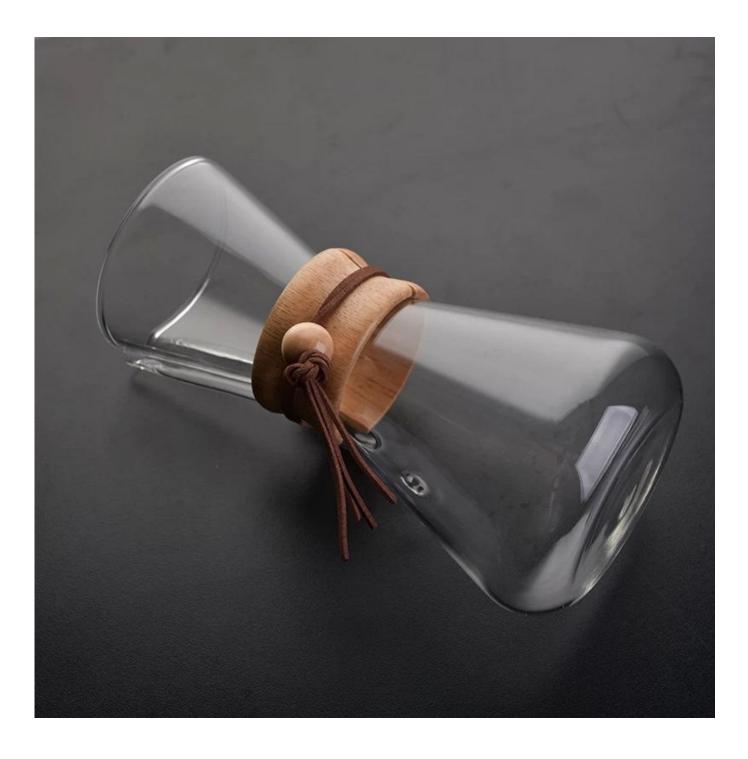

## 800ml borosilictae jug glass coffee pot

|                  | SGDS18012806<br>Top dia:90mm<br>Bottom dia:80mm<br>Height:210mm<br>Weight:280g<br>Capacity:800ml                                                                                                                          |
|------------------|---------------------------------------------------------------------------------------------------------------------------------------------------------------------------------------------------------------------------|
| Size             | MOQ:2000 pcs<br>production time: 30 days after the order confirmed<br>Product capacity: 300000-400000 every month<br>Payment terms: 30% deposit by T/T in advance and the balance after showing<br>the copy of B/L        |
| color            | Any color printing on glass are available                                                                                                                                                                                 |
| Material         | Glass                                                                                                                                                                                                                     |
| Sample           | 7days                                                                                                                                                                                                                     |
| Terms of payment | 30% deposit by T/T in advance and the balance after showing copy of L/C                                                                                                                                                   |
| Certification    | ASTM Test (for candle holder)                                                                                                                                                                                             |
| For your choice  | 1, Any logo printing on glass body<br>2, Any color painted, frosted, electroplating, logo laser for the finish<br>3, Special packing like shrink wrap, color gift box, white box etc<br>4, Any shape, size meet your need |