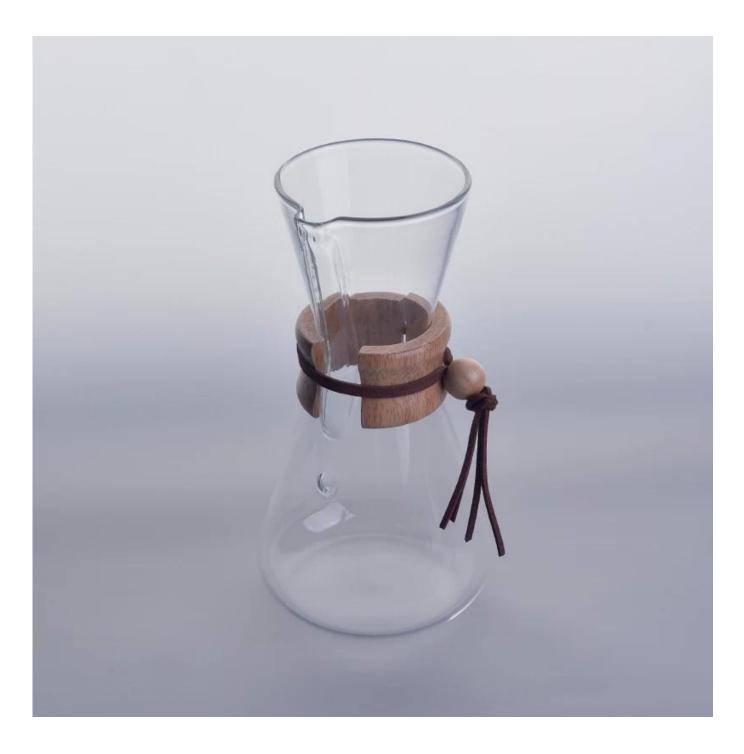

## 800ml borosilictae jug glass coffee pot

|                  | SGDS18012806<br>Top dia:90mm<br>Bottom dia:80mm<br>Height:210mm<br>Weight:280g<br>Capacity:800ml                                                                                                                          |
|------------------|---------------------------------------------------------------------------------------------------------------------------------------------------------------------------------------------------------------------------|
| Size             | MOQ:2000 pcs<br>production time: 30 days after the order confirmed<br>Product capacity: 300000-400000 every month<br>Payment terms: 30% deposit by T/T in advance and the balance after showing<br>the copy of B/L        |
| color            | Any color printing on glass are available                                                                                                                                                                                 |
| Material         | Glass                                                                                                                                                                                                                     |
| Sample           | 7days                                                                                                                                                                                                                     |
| Terms of payment | 30% deposit by T/T in advance and the balance after showing copy of L/C                                                                                                                                                   |
| Certification    | ASTM Test (for candle holder)                                                                                                                                                                                             |
| For your choice  | 1, Any logo printing on glass body<br>2, Any color painted, frosted, electroplating, logo laser for the finish<br>3, Special packing like shrink wrap, color gift box, white box etc<br>4, Any shape, size meet your need |