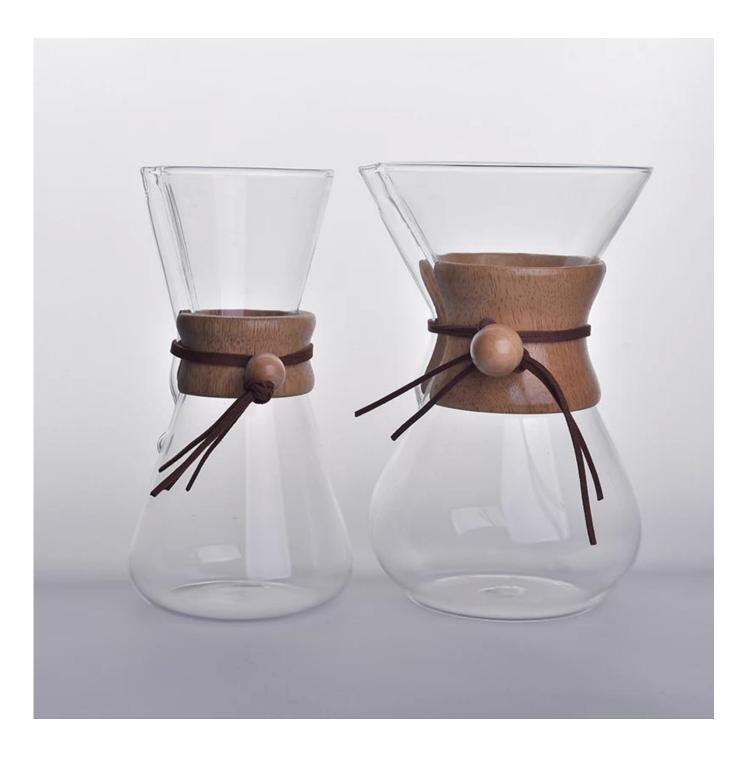

## 800ml borosilictae jug glass coffee pot

|                  | SGDS18012806<br>Top dia:90mm<br>Bottom dia:80mm<br>Height:210mm<br>Weight:280g<br>Capacity:800ml                                                                                                                          |
|------------------|---------------------------------------------------------------------------------------------------------------------------------------------------------------------------------------------------------------------------|
| Size             | MOQ:2000 pcs<br>production time: 30 days after the order confirmed<br>Product capacity: 300000-400000 every month<br>Payment terms: 30% deposit by T/T in advance and the balance after showing<br>the copy of B/L        |
| color            | Any color printing on glass are available                                                                                                                                                                                 |
| Material         | Glass                                                                                                                                                                                                                     |
| Sample           | 7days                                                                                                                                                                                                                     |
| Terms of payment | 30% deposit by T/T in advance and the balance after showing copy of L/C                                                                                                                                                   |
| Certification    | ASTM Test (for candle holder)                                                                                                                                                                                             |
| For your choice  | 1, Any logo printing on glass body<br>2, Any color painted, frosted, electroplating, logo laser for the finish<br>3, Special packing like shrink wrap, color gift box, white box etc<br>4, Any shape, size meet your need |