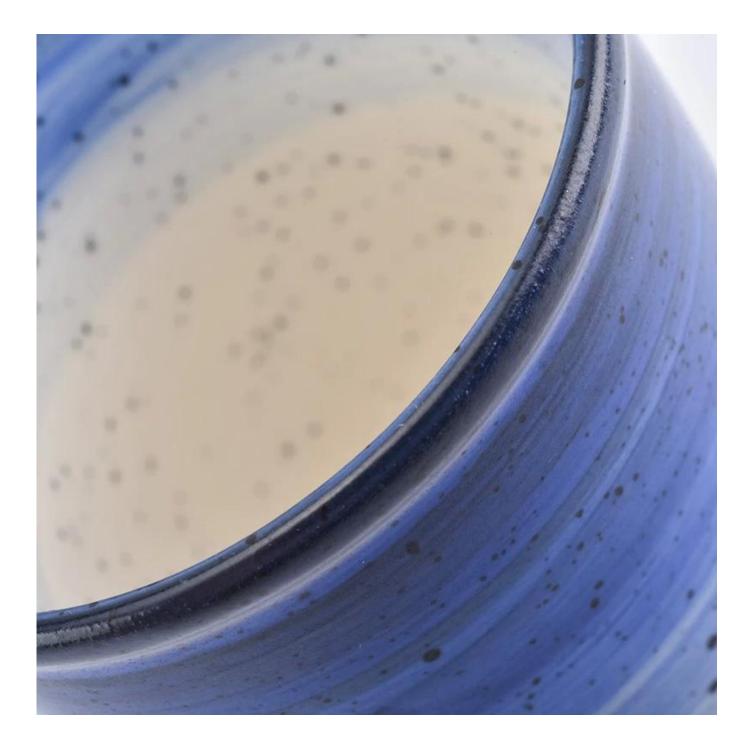

## 7oz wax filling hand painted ceramic candle jars

All Stands

## Product Details

| Specification    | Item No:SGMK18070501<br>Top dia: 71mm<br>Bottom dia: 43mm<br>Height: 83.7mm<br>Weight: 153g<br>Capacity: 192ml                                                                                                   |
|------------------|------------------------------------------------------------------------------------------------------------------------------------------------------------------------------------------------------------------|
| Color            | hand painted ceramic candle jars                                                                                                                                                                                 |
| Material         | Ceramic                                                                                                                                                                                                          |
| Sample           | 7days                                                                                                                                                                                                            |
| Terms of payment | 30% deposit by T/T in advance and the balance after showing copy of B/L                                                                                                                                          |
| Certification    | ASTM Test (for candle holder)                                                                                                                                                                                    |
| For your choice  | <ul> <li>1.Any color painted, frosted, electroplating, logo laser for the finish</li> <li>2.Special packing like shrink wrap, color gift box, white box etc</li> <li>3.Any shape, size meet your need</li> </ul> |