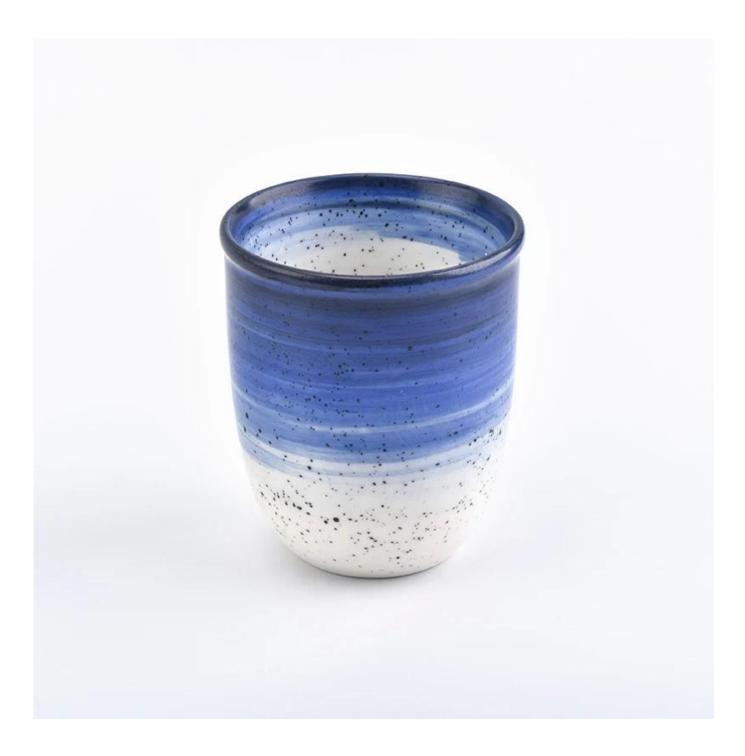

## 7oz wax filling hand painted ceramic candle jars

All Stands

## Product Details

| Specification    | Item No:SGMK18070501<br>Top dia: 71mm<br>Bottom dia: 43mm<br>Height: 83.7mm<br>Weight: 153g<br>Capacity: 192ml                                                                                                   |
|------------------|------------------------------------------------------------------------------------------------------------------------------------------------------------------------------------------------------------------|
| Color            | hand painted ceramic candle jars                                                                                                                                                                                 |
| Material         | Ceramic                                                                                                                                                                                                          |
| Sample           | 7days                                                                                                                                                                                                            |
| Terms of payment | 30% deposit by T/T in advance and the balance after showing copy of B/L                                                                                                                                          |
| Certification    | ASTM Test (for candle holder)                                                                                                                                                                                    |
| For your choice  | <ul> <li>1.Any color painted, frosted, electroplating, logo laser for the finish</li> <li>2.Special packing like shrink wrap, color gift box, white box etc</li> <li>3.Any shape, size meet your need</li> </ul> |