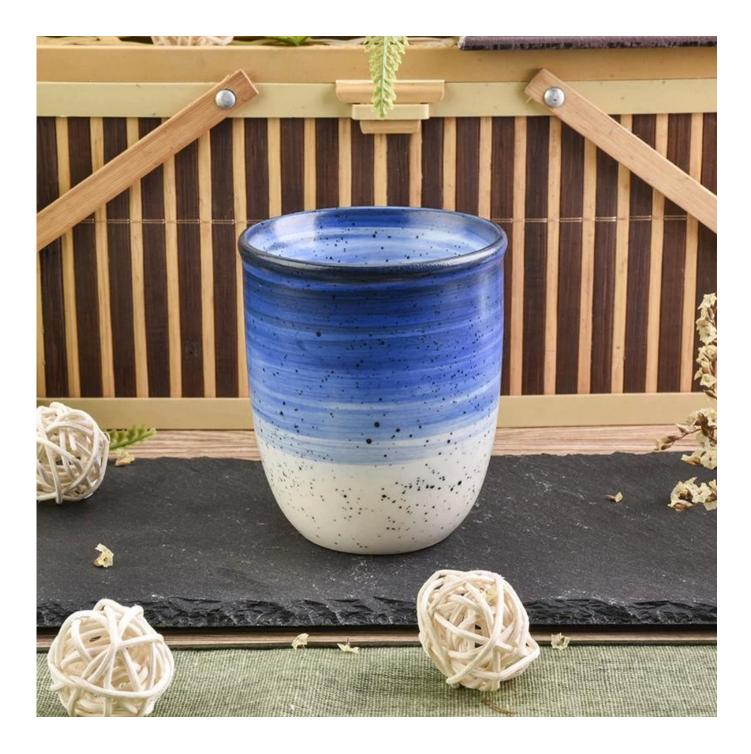

## 7oz wax filling hand painted ceramic candle jars

All Stands

## Product Details

| Specification    | Item No:SGMK18070501<br>Top dia: 71mm<br>Bottom dia: 43mm<br>Height: 83.7mm<br>Weight: 153g<br>Capacity: 192ml                                                                                                   |
|------------------|------------------------------------------------------------------------------------------------------------------------------------------------------------------------------------------------------------------|
| Color            | hand painted ceramic candle jars                                                                                                                                                                                 |
| Material         | Ceramic                                                                                                                                                                                                          |
| Sample           | 7days                                                                                                                                                                                                            |
| Terms of payment | 30% deposit by T/T in advance and the balance after showing copy of B/L                                                                                                                                          |
| Certification    | ASTM Test (for candle holder)                                                                                                                                                                                    |
| For your choice  | <ul> <li>1.Any color painted, frosted, electroplating, logo laser for the finish</li> <li>2.Special packing like shrink wrap, color gift box, white box etc</li> <li>3.Any shape, size meet your need</li> </ul> |