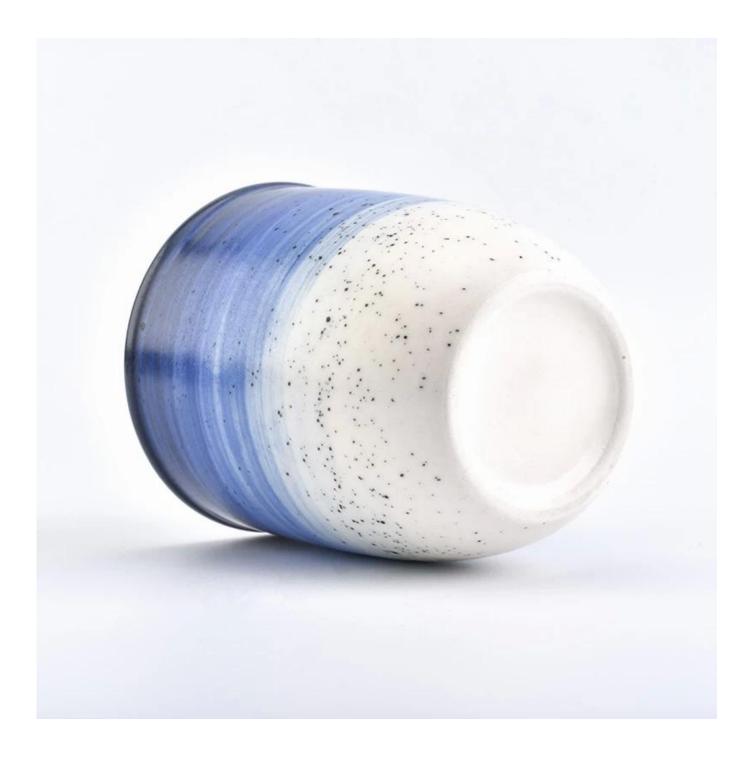

## 7oz wax filling hand painted ceramic candle jars

All Stands

## Product Details

| Specification    | Item No:SGMK18070501<br>Top dia: 71mm<br>Bottom dia: 43mm<br>Height: 83.7mm<br>Weight: 153g<br>Capacity: 192ml                                                                                                   |
|------------------|------------------------------------------------------------------------------------------------------------------------------------------------------------------------------------------------------------------|
| Color            | hand painted ceramic candle jars                                                                                                                                                                                 |
| Material         | Ceramic                                                                                                                                                                                                          |
| Sample           | 7days                                                                                                                                                                                                            |
| Terms of payment | 30% deposit by T/T in advance and the balance after showing copy of B/L                                                                                                                                          |
| Certification    | ASTM Test (for candle holder)                                                                                                                                                                                    |
| For your choice  | <ul> <li>1.Any color painted, frosted, electroplating, logo laser for the finish</li> <li>2.Special packing like shrink wrap, color gift box, white box etc</li> <li>3.Any shape, size meet your need</li> </ul> |