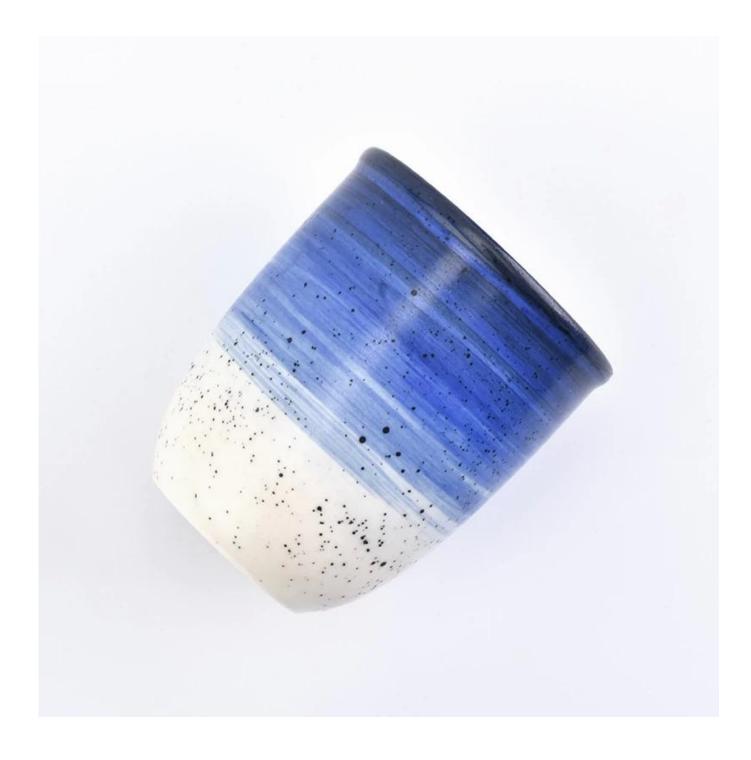

## 7oz wax filling hand painted ceramic candle jars

All Stands

## Product Details

| Specification    | Item No:SGMK18070501<br>Top dia: 71mm<br>Bottom dia: 43mm<br>Height: 83.7mm<br>Weight: 153g<br>Capacity: 192ml                                                                                                   |
|------------------|------------------------------------------------------------------------------------------------------------------------------------------------------------------------------------------------------------------|
| Color            | hand painted ceramic candle jars                                                                                                                                                                                 |
| Material         | Ceramic                                                                                                                                                                                                          |
| Sample           | 7days                                                                                                                                                                                                            |
| Terms of payment | 30% deposit by T/T in advance and the balance after showing copy of B/L                                                                                                                                          |
| Certification    | ASTM Test (for candle holder)                                                                                                                                                                                    |
| For your choice  | <ul> <li>1.Any color painted, frosted, electroplating, logo laser for the finish</li> <li>2.Special packing like shrink wrap, color gift box, white box etc</li> <li>3.Any shape, size meet your need</li> </ul> |