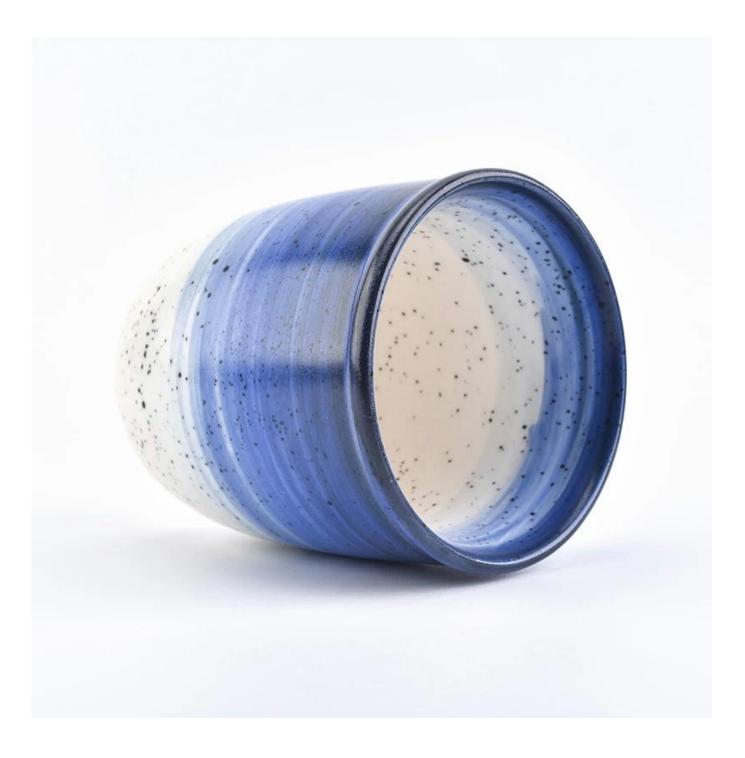

## 7oz wax filling hand painted ceramic candle jars

All Stands

## Product Details

| Specification    | Item No:SGMK18070501<br>Top dia: 71mm<br>Bottom dia: 43mm<br>Height: 83.7mm<br>Weight: 153g<br>Capacity: 192ml                                                                                                   |
|------------------|------------------------------------------------------------------------------------------------------------------------------------------------------------------------------------------------------------------|
| Color            | hand painted ceramic candle jars                                                                                                                                                                                 |
| Material         | Ceramic                                                                                                                                                                                                          |
| Sample           | 7days                                                                                                                                                                                                            |
| Terms of payment | 30% deposit by T/T in advance and the balance after showing copy of B/L                                                                                                                                          |
| Certification    | ASTM Test (for candle holder)                                                                                                                                                                                    |
| For your choice  | <ul> <li>1.Any color painted, frosted, electroplating, logo laser for the finish</li> <li>2.Special packing like shrink wrap, color gift box, white box etc</li> <li>3.Any shape, size meet your need</li> </ul> |