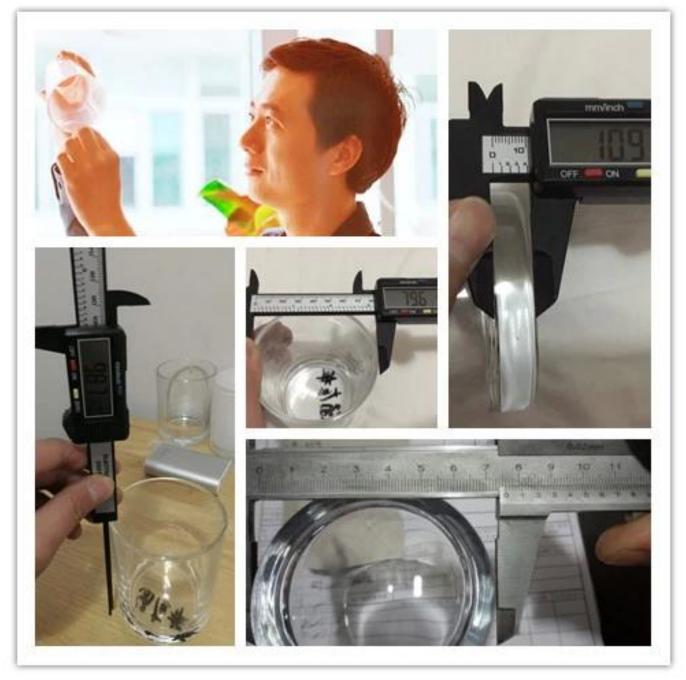

## Product Details

| Specification    | Item No:SGMK18070501<br>Top dia: 71mm<br>Bottom dia: 43mm<br>Height: 83.7mm<br>Weight: 153g<br>Capacity: 192ml                                                                                                   |
|------------------|------------------------------------------------------------------------------------------------------------------------------------------------------------------------------------------------------------------|
| Color            | hand painted ceramic candle jars                                                                                                                                                                                 |
| Material         | Ceramic                                                                                                                                                                                                          |
| Sample           | 7days                                                                                                                                                                                                            |
| Terms of payment | 30% deposit by T/T in advance and the balance after showing copy of B/L                                                                                                                                          |
| Certification    | ASTM Test (for candle holder)                                                                                                                                                                                    |
| For your choice  | <ul> <li>1.Any color painted, frosted, electroplating, logo laser for the finish</li> <li>2.Special packing like shrink wrap, color gift box, white box etc</li> <li>3.Any shape, size meet your need</li> </ul> |