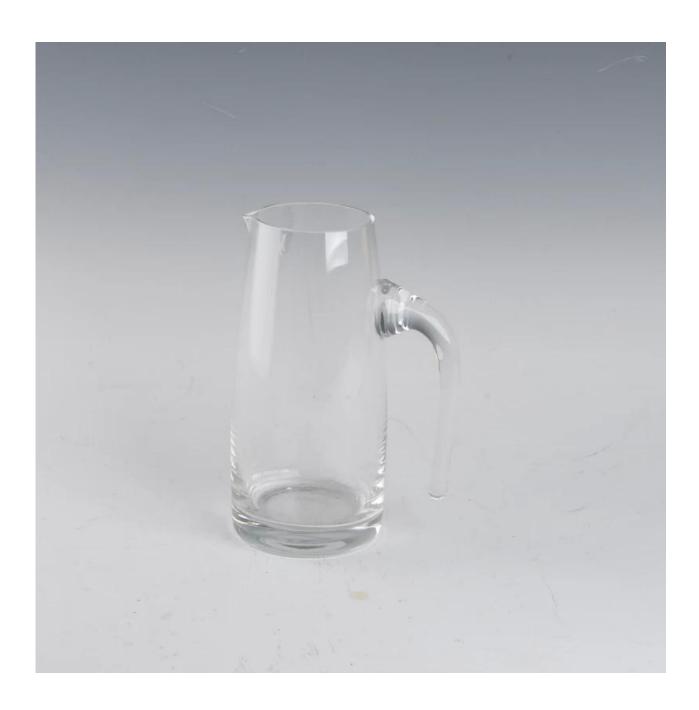

#### **Product Details:**

| Item No.         | SGXD027                                                                                                                                                                                                                                                                                                                                                 |
|------------------|---------------------------------------------------------------------------------------------------------------------------------------------------------------------------------------------------------------------------------------------------------------------------------------------------------------------------------------------------------|
| Material         | High white glass                                                                                                                                                                                                                                                                                                                                        |
| Color            | Clear                                                                                                                                                                                                                                                                                                                                                   |
| Craft            | Made made                                                                                                                                                                                                                                                                                                                                               |
| Samples time     | <ol> <li>5 days if at exit shaped and size of glass</li> <li>15 days if need new shape or size of glass</li> </ol>                                                                                                                                                                                                                                      |
| Packing          | Normal packing,24or 36pcs into export carton,carton with cardboard divider                                                                                                                                                                                                                                                                              |
| Product Capacity | 500,000~1,000,000 pcs per month                                                                                                                                                                                                                                                                                                                         |
| Delivery time    | Within 35 days after the sample and order confirmed                                                                                                                                                                                                                                                                                                     |
| Payment terms    | 30% deposit by T/T in advance and the balance against the copy of B/L                                                                                                                                                                                                                                                                                   |
| Shipment         | By sea,by air,by Express and your shipping agent is acceptable                                                                                                                                                                                                                                                                                          |
| Product Features | <ol> <li>Man made decanter</li> <li>Suitable for used in pub, hotel, restaurants, hotel,etc</li> <li>Professional Q/C for quality control</li> <li>Competitive price and quality</li> <li>Meet FDA test and food grade</li> </ol>                                                                                                                       |
| For your choices | <ol> <li>Any logo printing on the glass body</li> <li>Any color painted, frost, electroplate, pattern laser carver for the finish</li> <li>Special package like shrink wrap, color gift box, white gift box etc</li> <li>Open new mould for the glass, wood, plastic or metal as you like</li> <li>Different size and shapes meet your needs</li> </ol> |

### **Product show**

**Related product** 