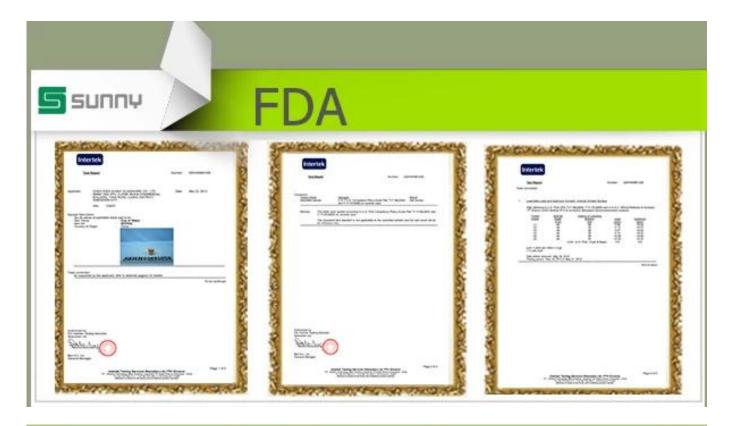

## 750ml glass bottles wholesale glass wine bottle

| ltem name       | 750ml glass bottles wholesale<br>glass wine bottle                                                                                                                                                       |  |
|-----------------|----------------------------------------------------------------------------------------------------------------------------------------------------------------------------------------------------------|--|
| Item No.        | SGHQ1015                                                                                                                                                                                                 |  |
| Size            | T:28mm*B:73mm*H:330mm                                                                                                                                                                                    |  |
| Capacity/Weight | 706g/750ml                                                                                                                                                                                               |  |
| Sample time     | <ol> <li>1.5 days if at exist shape and<br/>size of products</li> <li>2.15 days if need new shape<br/>and size of products</li> </ol>                                                                    |  |
| Packing         | Normal safety packing<br>24pcs/36pcs/48pcs etc. per<br>export carton with egg divider                                                                                                                    |  |
| MOQ             | 20000pcs                                                                                                                                                                                                 |  |
| Delivery time   | Within 35 days after order confirmed                                                                                                                                                                     |  |
| Payment terms   | 30% deposit by T/T in advance,<br>the balance after showing the<br>copy of B/L                                                                                                                           |  |
| Product feature | <ol> <li>High quality and competitve<br/>prices</li> <li>Meet FDA, SGS,LFGB etc. test</li> <li>Eco-friendly</li> <li>Widely apply to Wedding,<br/>party, home, bar etc.</li> <li>Machine made</li> </ol> |  |