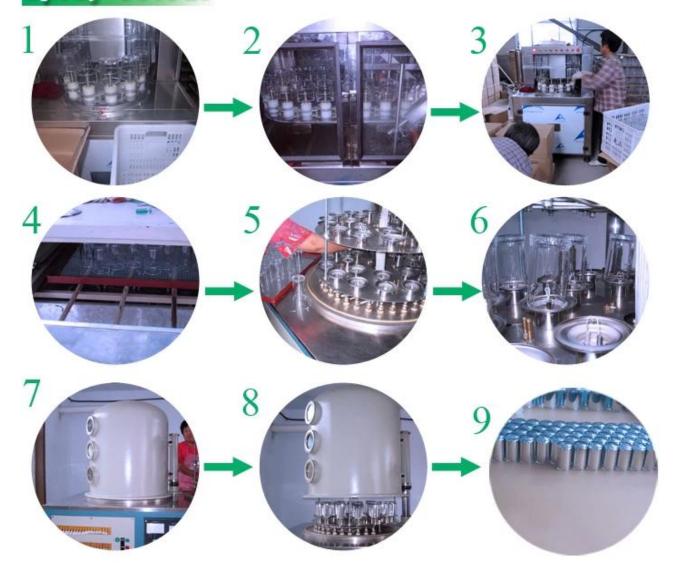

T in advance,<br>the balance after showing the<br>copy of B/L                                                                                                                           |  |
| Product feature | <ol> <li>High quality and competitve<br/>prices</li> <li>Meet FDA, SGS,LFGB etc. test</li> <li>Eco-friendly</li> <li>Widely apply to Wedding,<br/>party, home, bar etc.</li> <li>Machine made</li> </ol> |  |









| 750mL Champagne Green Wine<br>Bottle | Spray glass red wine bottles wholesale | Large capacity beer glass bottle |
|--------------------------------------|----------------------------------------|----------------------------------|
|--------------------------------------|----------------------------------------|----------------------------------|











Spray colour











For more information, please visit our website: **www.okcandle.com**