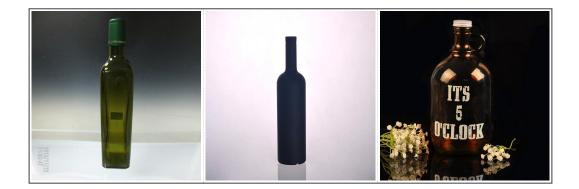

| 750mL Champagne Green Wine<br>Bottle | Spray glass red wine bottles wholesale | Large capacity beer glass bottle |
|--------------------------------------|----------------------------------------|----------------------------------|
|--------------------------------------|----------------------------------------|----------------------------------|

Spray colour

For more information, please visit our website: **www.okcandle.com**