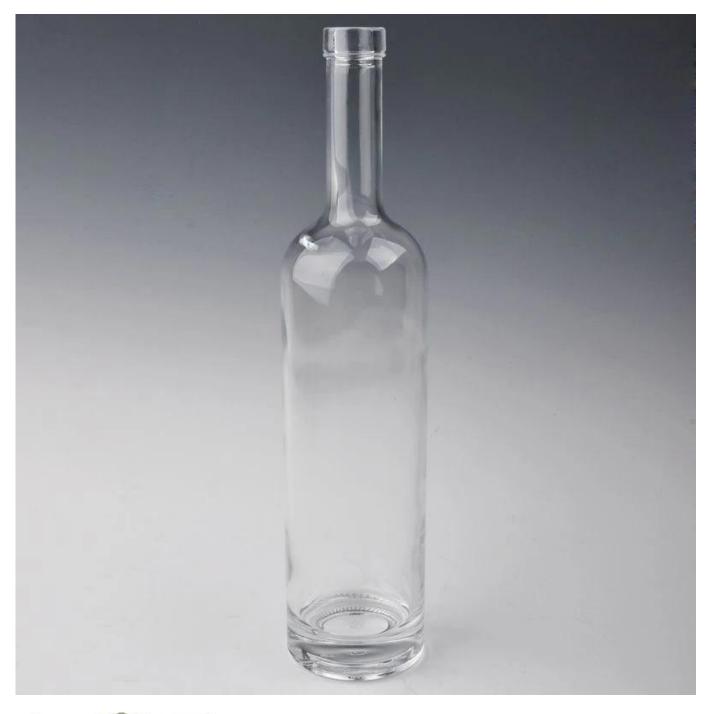

## 750ml glass bottles wholesale glass wine bottle

| ltem name       | 750ml glass bottles wholesale<br>glass wine bottle                                                                                                                                                       |  |
|-----------------|----------------------------------------------------------------------------------------------------------------------------------------------------------------------------------------------------------|--|
| Item No.        | SGHQ1015                                                                                                                                                                                                 |  |
| Size            | T:28mm*B:73mm*H:330mm                                                                                                                                                                                    |  |
| Capacity/Weight | 706g/750ml                                                                                                                                                                                               |  |
| Sample time     | <ol> <li>1.5 days if at exist shape and<br/>size of products</li> <li>2.15 days if need new shape<br/>and size of products</li> </ol>                                                                    |  |
| Packing         | Normal safety packing<br>24pcs/36pcs/48pcs etc. per<br>export carton with egg divider                                                                                                                    |  |
| MOQ             | 20000pcs                                                                                                                                                                                                 |  |
| Delivery time   | Within 35 days after order confirmed                                                                                                                                                                     |  |
| Payment terms   | 30% deposit by T/T in advance,<br>the balance after showing the<br>copy of B/L                                                                                                                           |  |
| Product feature | <ol> <li>High quality and competitve<br/>prices</li> <li>Meet FDA, SGS,LFGB etc. test</li> <li>Eco-friendly</li> <li>Widely apply to Wedding,<br/>party, home, bar etc.</li> <li>Machine made</li> </ol> |  |