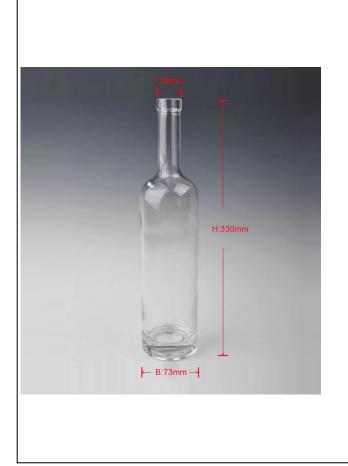

## 750ml glass bottles wholesale glass wine bottle

| ltem name       | 750ml glass bottles wholesale<br>glass wine bottle                                                                                                                                                       |  |
|-----------------|----------------------------------------------------------------------------------------------------------------------------------------------------------------------------------------------------------|--|
| Item No.        | SGHQ1015                                                                                                                                                                                                 |  |
| Size            | T:28mm*B:73mm*H:330mm                                                                                                                                                                                    |  |
| Capacity/Weight | 706g/750ml                                                                                                                                                                                               |  |
| Sample time     | <ol> <li>1.5 days if at exist shape and<br/>size of products</li> <li>2.15 days if need new shape<br/>and size of products</li> </ol>                                                                    |  |
| Packing         | Normal safety packing<br>24pcs/36pcs/48pcs etc. per<br>export carton with egg divider                                                                                                                    |  |
| MOQ             | 20000pcs                                                                                                                                                                                                 |  |
| Delivery time   | Within 35 days after order confirmed                                                                                                                                                                     |  |
| Payment terms   | 30% deposit by T/T in advance,<br>the balance after showing the<br>copy of B/L                                                                                                                           |  |
| Product feature | <ol> <li>High quality and competitve<br/>prices</li> <li>Meet FDA, SGS,LFGB etc. test</li> <li>Eco-friendly</li> <li>Widely apply to Wedding,<br/>party, home, bar etc.</li> <li>Machine made</li> </ol> |  |