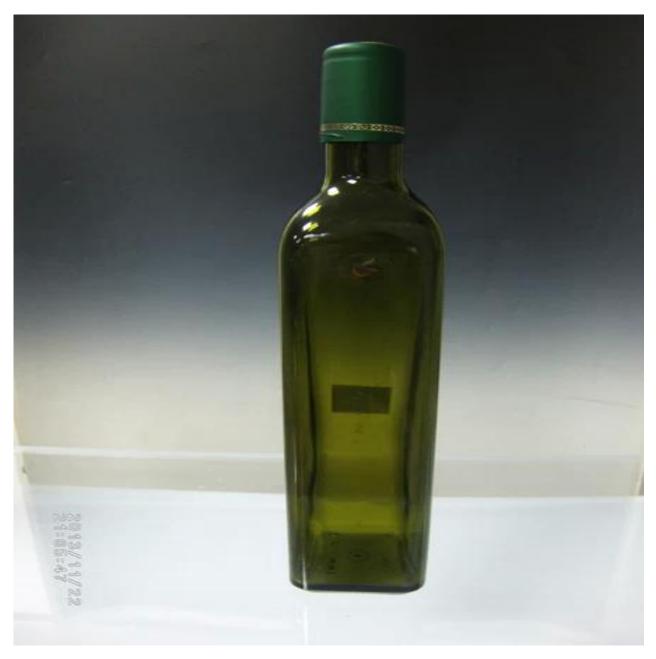

Q/C for quality control                                        |
|                  | 4. Competitive price and quality                                               |
|                  | 5. Pass the FDA and eco-friendly                                               |
| For your choose  | 1. Any logo printing on the glass body                                         |
|                  | 2.Any color painted, frost, electro plate ,pattern laser carver for the finish |
|                  | 3. Special package like shrink wrap, color gift box, white gift box etc        |
|                  | 4. Open new mould for the glass, wood, plastic or metal as you like            |
|                  | 5. Different size and shapes meet your needs                                   |

## Product Photo:



## Related Product[]



engraving glass wine bottle

Company Show:

special shape glass wine bottle



Factory Show:



For more **glass wine bottle** or any glassware

please visit our website: http://www.okcandle.com/

Or here may help you know more about us[]FAQ