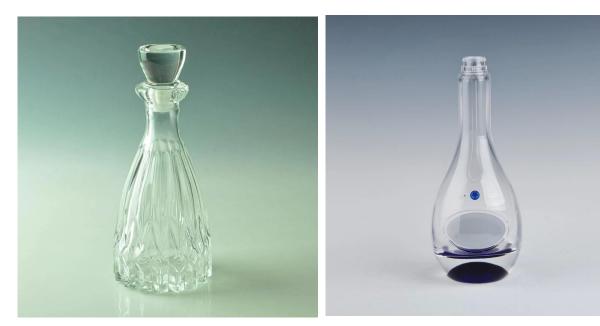

## Related Product[]

engraving glass wine bottle

Company Show:

special shape glass wine bottle

Factory Show:

For more **glass wine bottle** or any glassware

please visit our website: http://www.okcandle.com/