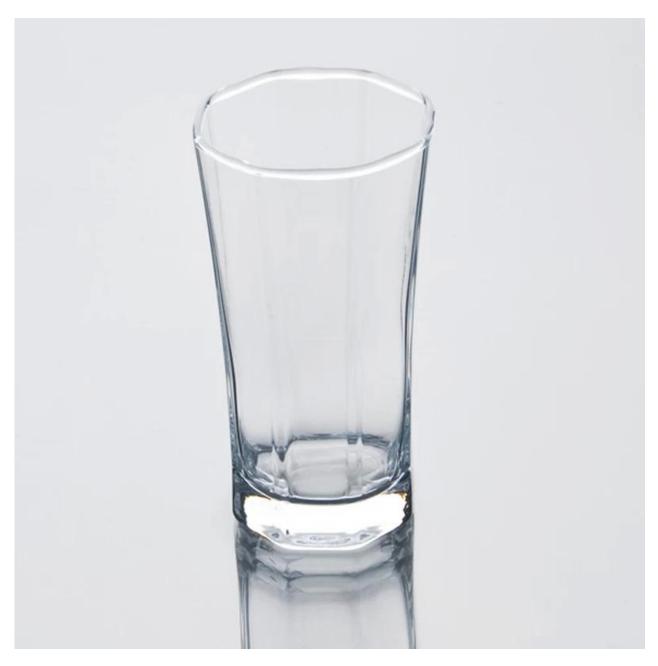

printing on the glass hady                                         |
| For your choose  | 1. Any logo printing on the glass body                                         |
|                  | 2.Any color painted, frost, electro plate, pattern laser carver for the finish |
|                  | 3. Special package like shrink wrap, color gift box, white gift box etc        |
|                  | 4. Open new mould for the glass, wood, plastic or metal as you like            |
|                  | 5. Different size and shapes meet your needs                                   |
|                  | 3. Different size and shapes meet your needs                                   |
|                  |                                                                                |

Product Photo:



Related Product[]





## Company Show:



Factory Show:



For more **highball glass** or any glassware

please visit our website: <a href="http://www.okcandle.com/">http://www.okcandle.com/</a>

Or here may help you know more about us  $\ensuremath{\square FAQ}$