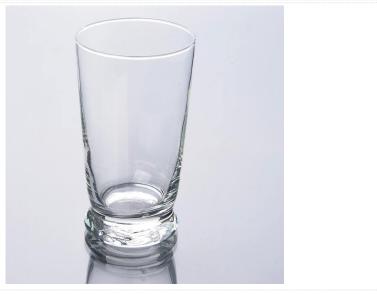

ady                                         |
| For your choose  | 1. Any logo printing on the glass body                                         |
|                  | 2.Any color painted, frost, electro plate, pattern laser carver for the finish |
|                  | 3. Special package like shrink wrap, color gift box, white gift box etc        |
|                  | 4. Open new mould for the glass, wood, plastic or metal as you like            |
|                  | 5. Different size and shapes meet your needs                                   |
|                  | 3. Different size and shapes meet your needs                                   |
|                  |                                                                                |

Product Photo:



Related Product[]





## Company Show:



Factory Show:



For more **highball glass** or any glassware

please visit our website: <a href="http://www.okcandle.com/">http://www.okcandle.com/</a>

Or here may help you know more about us  $\ensuremath{\square FAQ}$