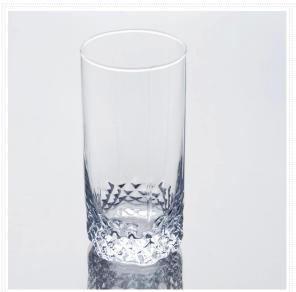

hady                                         |
| For your choose  | 1. Any logo printing on the glass body                                         |
|                  | 2.Any color painted, frost, electro plate, pattern laser carver for the finish |
|                  | 3. Special package like shrink wrap, color gift box, white gift box etc        |
|                  | 4. Open new mould for the glass, wood, plastic or metal as you like            |
|                  | 5. Different size and shapes meet your needs                                   |
|                  | 3. Different size and shapes meet your needs                                   |
|                  |                                                                                |

Product Photo:



Related Product[]





## Company Show:



Factory Show:



For more **highball glass** or any glassware

please visit our website: <a href="http://www.okcandle.com/">http://www.okcandle.com/</a>

Or here may help you know more about us  $\ensuremath{\square FAQ}$