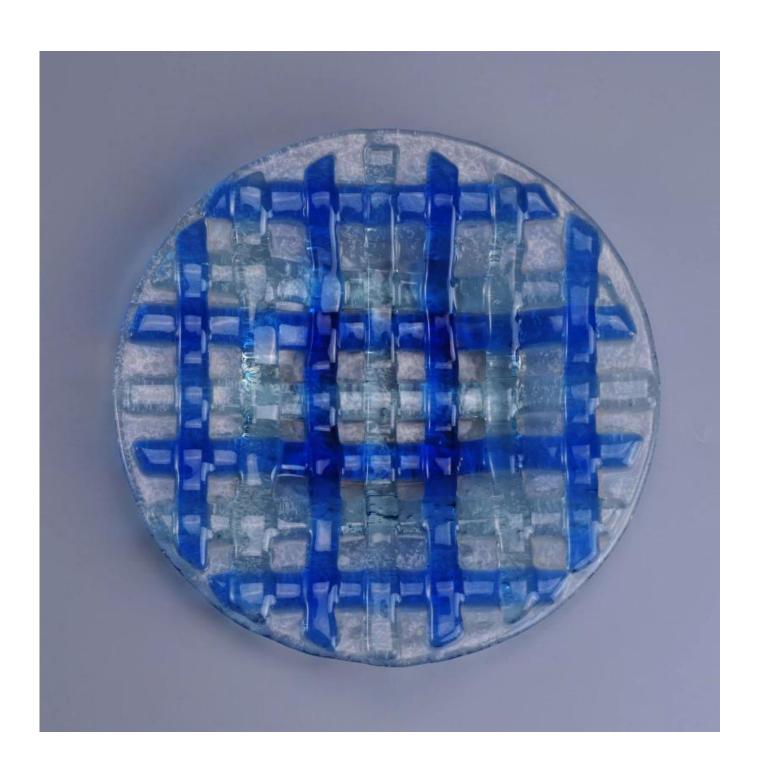

## 7" Round Glass Plate with Blue Plaid

| Product Details         |                                                                                                                                                                                   |
|-------------------------|-----------------------------------------------------------------------------------------------------------------------------------------------------------------------------------|
| Item number.            | SGQXD16082903                                                                                                                                                                     |
| Material                | Glass & Paint                                                                                                                                                                     |
| Craft & Deep processing | Hot bending                                                                                                                                                                       |
| Sample time             | <ol> <li>5 days if there is existing stock of this design.</li> <li>10 days, if you need a new design or size.</li> </ol>                                                         |
| Cautions                | Please put it in the place where children can not reach.     Avoid dropping, Collision and strong impact.     To prevent it from cracking, do not put it over open fire directly. |
| The Features            | 1. High quality glass plate. 2. Eco-friendly. 3. Pass FDA test, IS09001: 2008 4. Available for microwave oven.                                                                    |

## **Descriptions**

- 1. Blue plaid style features its unique design.
- 2. Fruit, bread or other food could be put on this kind plate.