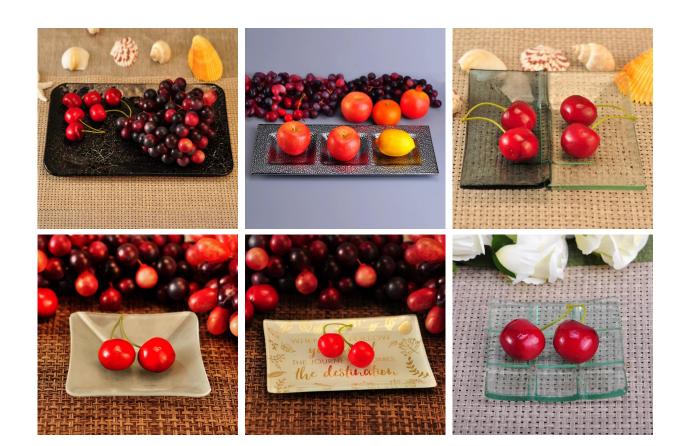

## 7" Round Glass Plate with Blue Plaid

| Product Details         |                                                                                                                                                                                   |
|-------------------------|-----------------------------------------------------------------------------------------------------------------------------------------------------------------------------------|
| Item number.            | SGQXD16082903                                                                                                                                                                     |
| Material                | Glass & Paint                                                                                                                                                                     |
| Craft & Deep processing | Hot bending                                                                                                                                                                       |
| Sample time             | <ol> <li>5 days if there is existing stock of this design.</li> <li>10 days, if you need a new design or size.</li> </ol>                                                         |
| Cautions                | Please put it in the place where children can not reach.     Avoid dropping, Collision and strong impact.     To prevent it from cracking, do not put it over open fire directly. |
| The Features            | 1. High quality glass plate. 2. Eco-friendly. 3. Pass FDA test, IS09001: 2008 4. Available for microwave oven.                                                                    |

## **Descriptions**

- 1. Blue plaid style features its unique design.
- 2. Fruit, bread or other food could be put on this kind plate.