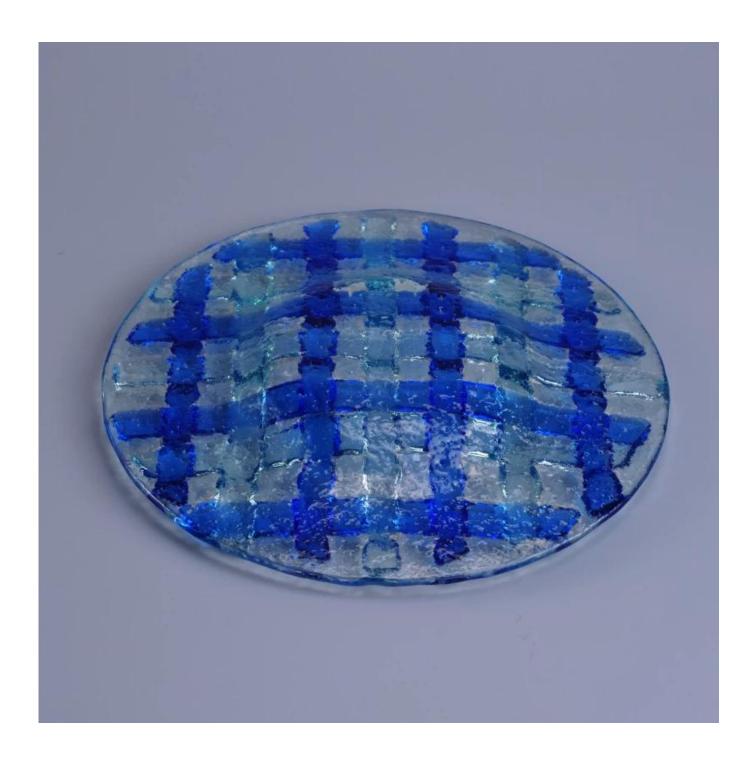

## 7" Round Glass Plate with Blue Plaid

| Product Details         |                                                                                                                                                                                   |
|-------------------------|-----------------------------------------------------------------------------------------------------------------------------------------------------------------------------------|
| Item number.            | SGQXD16082903                                                                                                                                                                     |
| Material                | Glass & Paint                                                                                                                                                                     |
| Craft & Deep processing | Hot bending                                                                                                                                                                       |
| Sample time             | <ol> <li>5 days if there is existing stock of this design.</li> <li>10 days, if you need a new design or size.</li> </ol>                                                         |
| Cautions                | Please put it in the place where children can not reach.     Avoid dropping, Collision and strong impact.     To prevent it from cracking, do not put it over open fire directly. |
| The Features            | 1. High quality glass plate. 2. Eco-friendly. 3. Pass FDA test, IS09001: 2008 4. Available for microwave oven.                                                                    |

## **Descriptions**

- 1. Blue plaid style features its unique design.
- 2. Fruit, bread or other food could be put on this kind plate.