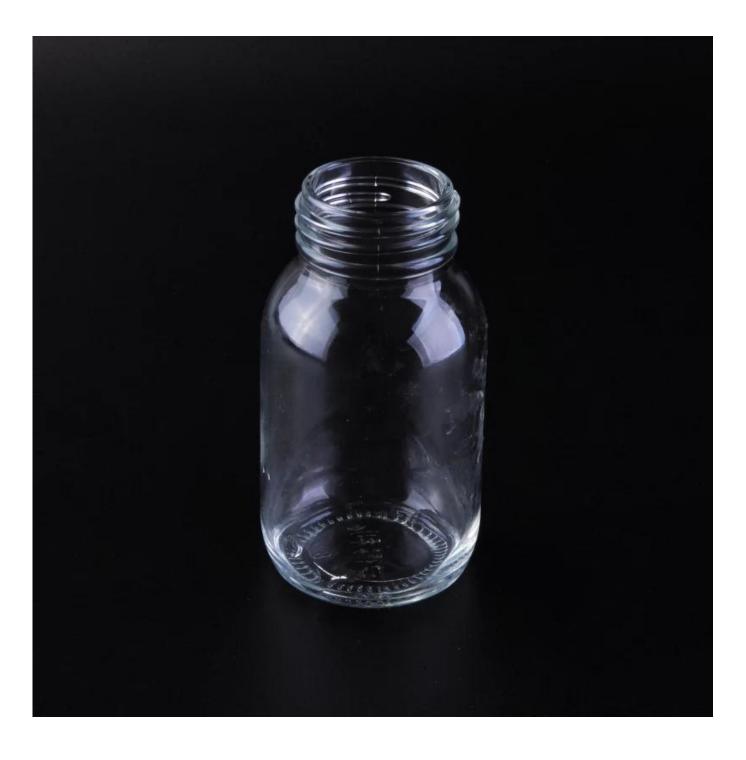

|
| About the Product | <ol> <li>This unique system has been clinically shown to help reduce gas, colic and spitting up</li> <li>Nurser Bottle features holders and pre sterilized, disposable liners that collapse to keep air out of the bottle and your baby's system reduces gas and colic</li> <li>After each feeding, the liner is discarded, so there is one less thing to clean</li> <li>BPA free;</li> <li>High quality and competitve prices</li> <li>Meet FDA, SGS, LFGB test etc.</li> <li>Eco-friendly</li> <li>Machine made</li> </ol> |

#### **Product Photo:**









#### **More Products:**



**Contact us:** 

#### sales32@sunnyglassware.com

#### Back to Home page

#### **Company Show:**



**Factory Show:** 





## Shenzhen Sunny Glassware



## www.sunnyglassware.com







# Our factory:





## **Certification:**









For more\_glass bottle or any glassware,

please visit our website: http://www.okcandle.com/ Or here may help you know more about us: **FAQ** <u>Back to Home page</u>