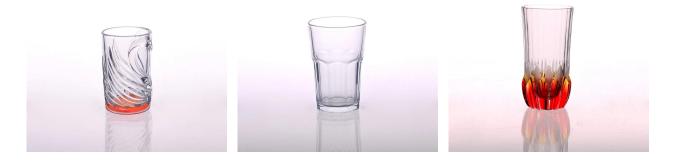

|
| About the Product | <ol> <li>This unique system has been clinically shown to help reduce gas, colic and spitting up</li> <li>Nurser Bottle features holders and pre sterilized, disposable liners that collapse to keep air out of the bottle and your baby's system reduces gas and colic</li> <li>After each feeding, the liner is discarded, so there is one less thing to clean</li> <li>BPA free;</li> <li>High quality and competitve prices</li> <li>Meet FDA, SGS, LFGB test etc.</li> <li>Eco-friendly</li> <li>Machine made</li> </ol> |

#### **Product Photo:**









#### **More Products:**



**Contact us:** 

#### sales32@sunnyglassware.com

#### Back to Home page

#### **Company Show:**



**Factory Show:** 





## Shenzhen Sunny Glassware



## www.sunnyglassware.com







# Our factory:





## **Certification:**









For more\_glass bottle or any glassware,

please visit our website: http://www.okcandle.com/ Or here may help you know more about us: **FAQ** <u>Back to Home page</u>