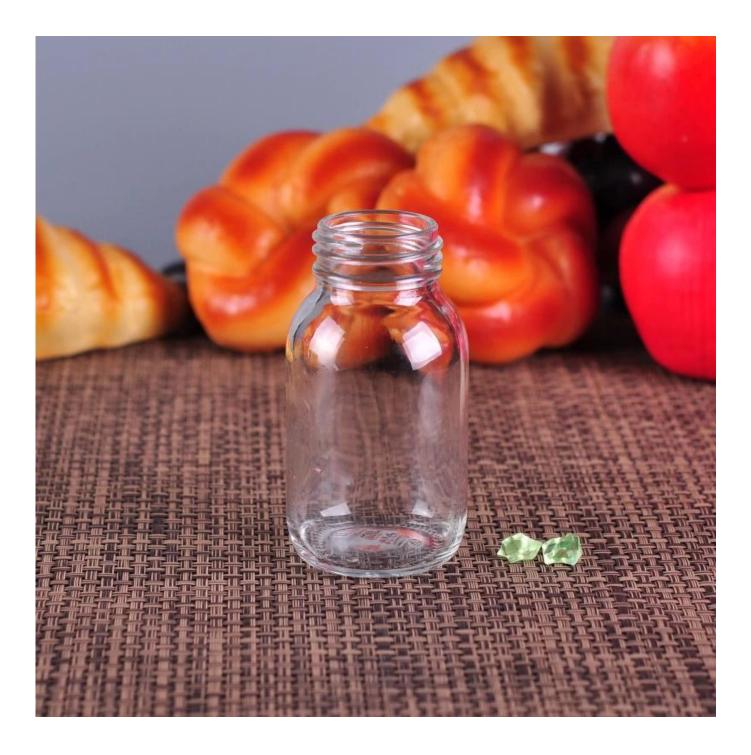

|
| About the Product | <ol> <li>This unique system has been clinically shown to help reduce gas, colic and spitting up</li> <li>Nurser Bottle features holders and pre sterilized, disposable liners that collapse to keep air out of the bottle and your baby's system reduces gas and colic</li> <li>After each feeding, the liner is discarded, so there is one less thing to clean</li> <li>BPA free;</li> <li>High quality and competitve prices</li> <li>Meet FDA, SGS, LFGB test etc.</li> <li>Eco-friendly</li> <li>Machine made</li> </ol> |

#### **Product Photo:**









#### **More Products:**



**Contact us:** 

#### sales32@sunnyglassware.com

#### Back to Home page

#### **Company Show:**



**Factory Show:** 





## Shenzhen Sunny Glassware



## www.sunnyglassware.com







# Our factory:





## **Certification:**









For more\_glass bottle or any glassware,

please visit our website: http://www.okcandle.com/ Or here may help you know more about us: **FAQ** <u>Back to Home page</u>