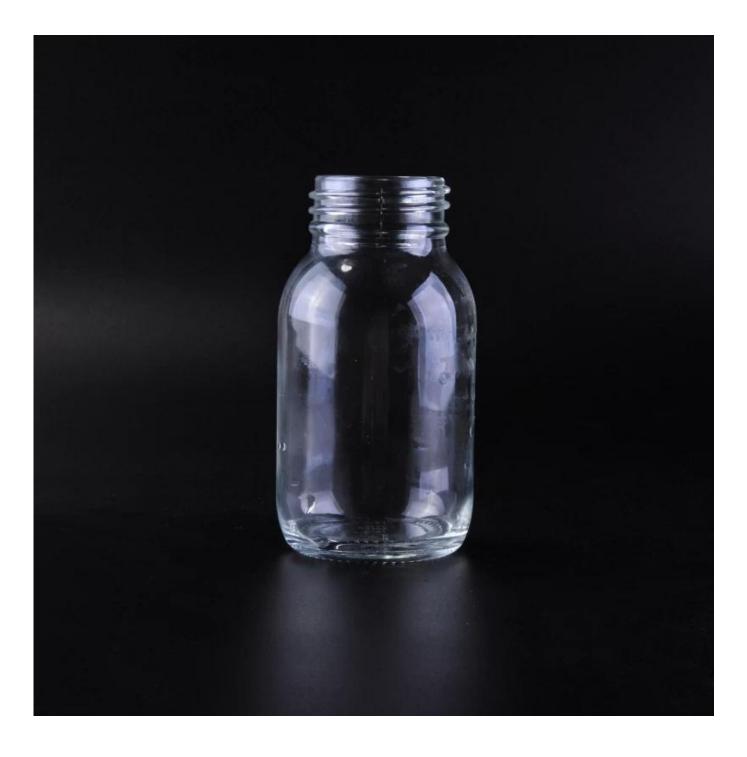

|
| About the Product | <ol> <li>This unique system has been clinically shown to help reduce gas, colic and spitting up</li> <li>Nurser Bottle features holders and pre sterilized, disposable liners that collapse to keep air out of the bottle and your baby's system reduces gas and colic</li> <li>After each feeding, the liner is discarded, so there is one less thing to clean</li> <li>BPA free;</li> <li>High quality and competitve prices</li> <li>Meet FDA, SGS, LFGB test etc.</li> <li>Eco-friendly</li> <li>Machine made</li> </ol> |

#### **Product Photo:**









#### **More Products:**



**Contact us:** 

#### sales32@sunnyglassware.com

#### Back to Home page

#### **Company Show:**



**Factory Show:** 





## Shenzhen Sunny Glassware



## www.sunnyglassware.com







# Our factory:





## **Certification:**









For more\_glass bottle or any glassware,

please visit our website: http://www.okcandle.com/ Or here may help you know more about us: **FAQ** <u>Back to Home page</u>