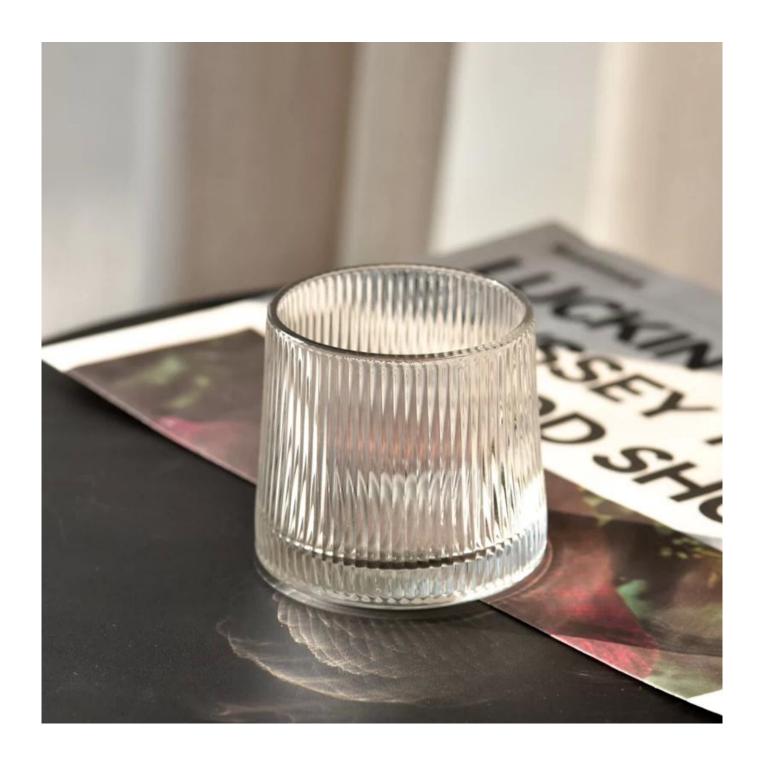

The whether you're looking to create an intimate evening ambiance or a dramatic backdrop for a themed event, this **glass candle jar** is your go-to choice.

**Glass candle jar** can be placed according to the need of different numbers of candles, by adjusting the brightness and lighting effect of the candle holder, to create a warm and romantic holiday atmosphere.

**Glass candle jar** have a clean and balanced shape for a more contemporary style container that fits a wide variety of branding styles.