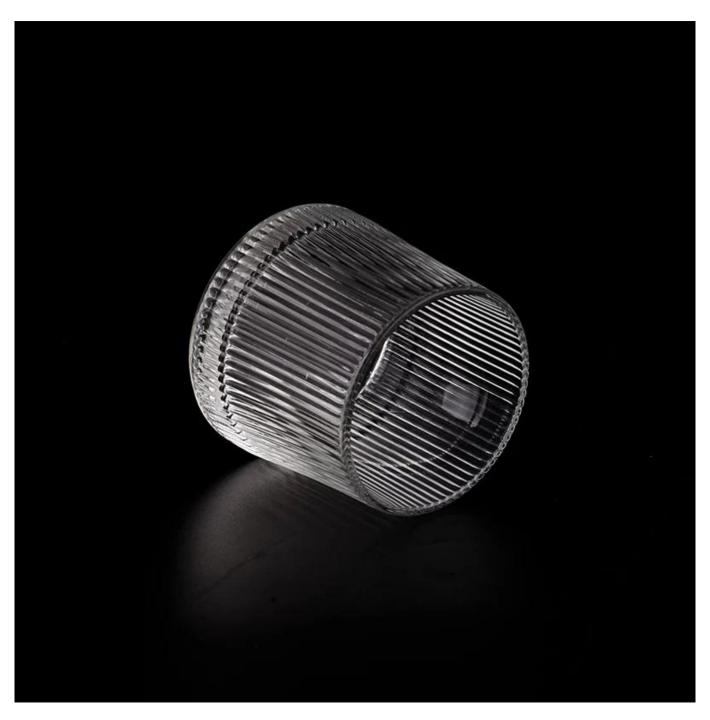

## 6oz empty glass candle holder vertical stripe clear glass jars

# product description

| product name   | 6oz empty <b>glass candle holder</b> vertical stripe clear glass jars                                                |
|----------------|----------------------------------------------------------------------------------------------------------------------|
| Sample time    | <ol> <li>5 days if there is glass shape and size</li> <li>15 days, if you need new shapes and sizes glass</li> </ol> |
| Measure        | Item No.:SGKY23092513 Top dia: 68mm Bottom dia: 76mm Height: 69mm Weight: 256g Capacity: 183ml                       |
| Packing        | Normal packing,Individual gift box, PVC box, window box, color box, white box, etc                                   |
| Delivery time  | Within 35 days after the sample and order confirmed                                                                  |
| Payment term   | 30% deposit by T/T in advance and the balance against the copy of B/L                                                |
| Shipment       | By sea,by air,by Express and your shipping agent is acceptable                                                       |
| Usage Occasion | Home decor, Wedding Decoration, Wedding Favors, Decoration enhancement,                                              |