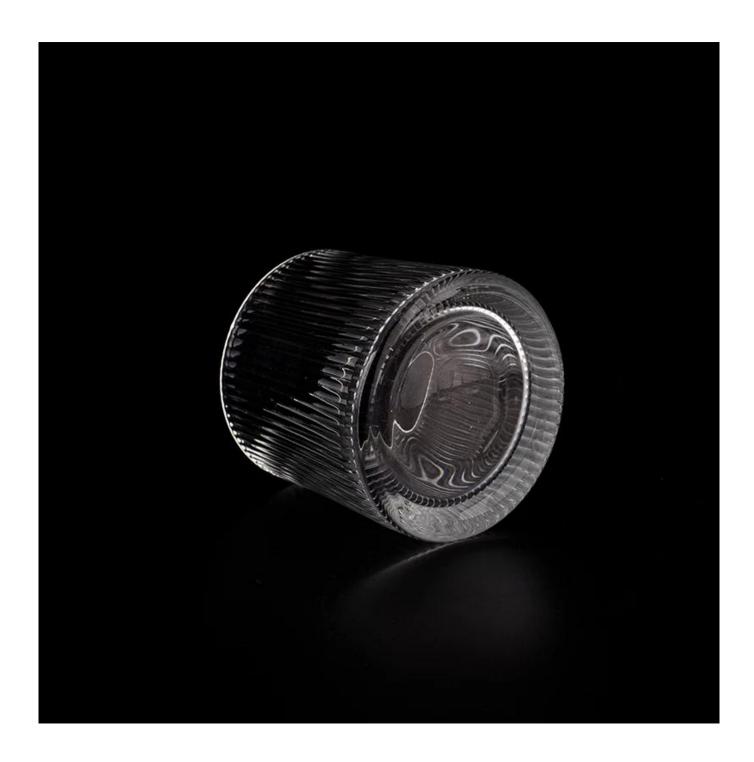

## 6oz empty glass candle holder vertical stripe clear glass jars

# product description

| product name   | 6oz empty <b>glass candle holder</b> vertical stripe clear glass jars                                                |
|----------------|----------------------------------------------------------------------------------------------------------------------|
| Sample time    | <ol> <li>5 days if there is glass shape and size</li> <li>15 days, if you need new shapes and sizes glass</li> </ol> |
| Measure        | Item No.:SGKY23092513 Top dia: 68mm Bottom dia: 76mm Height: 69mm Weight: 256g Capacity: 183ml                       |
| Packing        | Normal packing,Individual gift box, PVC box, window box, color box, white box, etc                                   |
| Delivery time  | Within 35 days after the sample and order confirmed                                                                  |
| Payment term   | 30% deposit by T/T in advance and the balance against the copy of B/L                                                |
| Shipment       | By sea,by air,by Express and your shipping agent is acceptable                                                       |
| Usage Occasion | Home decor, Wedding Decoration, Wedding Favors, Decoration enhancement,                                              |