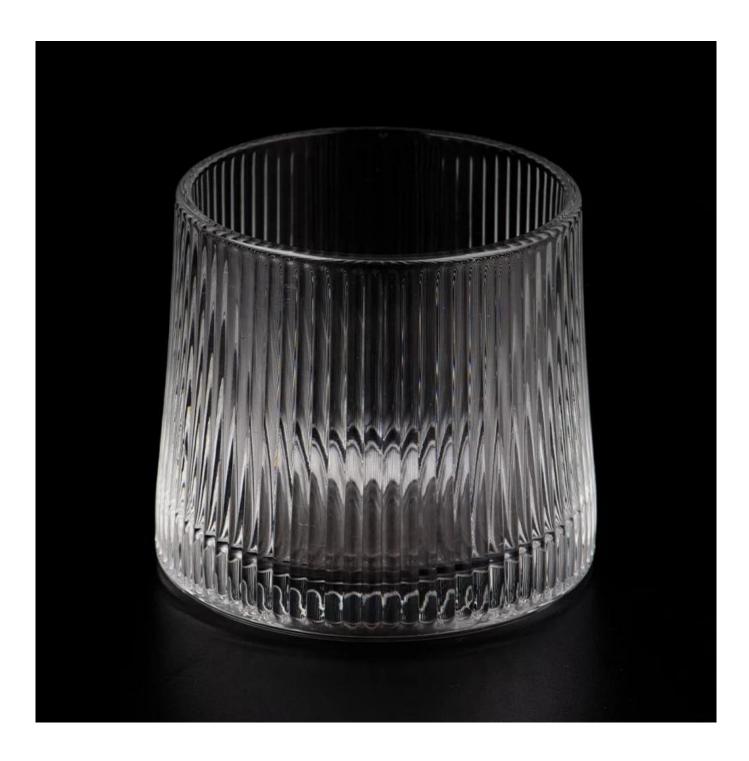

## 6oz empty glass candle holder vertical stripe clear glass jars

# product description

| product name   | 6oz empty <b>glass candle holder</b> vertical stripe clear glass jars                                                |
|----------------|----------------------------------------------------------------------------------------------------------------------|
| Sample time    | <ol> <li>5 days if there is glass shape and size</li> <li>15 days, if you need new shapes and sizes glass</li> </ol> |
| Measure        | Item No.:SGKY23092513 Top dia: 68mm Bottom dia: 76mm Height: 69mm Weight: 256g Capacity: 183ml                       |
| Packing        | Normal packing,Individual gift box, PVC box, window box, color box, white box, etc                                   |
| Delivery time  | Within 35 days after the sample and order confirmed                                                                  |
| Payment term   | 30% deposit by T/T in advance and the balance against the copy of B/L                                                |
| Shipment       | By sea,by air,by Express and your shipping agent is acceptable                                                       |
| Usage Occasion | Home decor, Wedding Decoration, Wedding Favors, Decoration enhancement,                                              |

The whether you're looking to create an intimate evening ambiance or a dramatic backdrop for a themed event, this **glass candle jar** is your go-to choice.

**Glass candle jar** can be placed according to the need of different numbers of candles, by adjusting the brightness and lighting effect of the candle holder, to create a warm and romantic holiday atmosphere.

**Glass candle jar** have a clean and balanced shape for a more contemporary style container that fits a wide variety of branding styles.