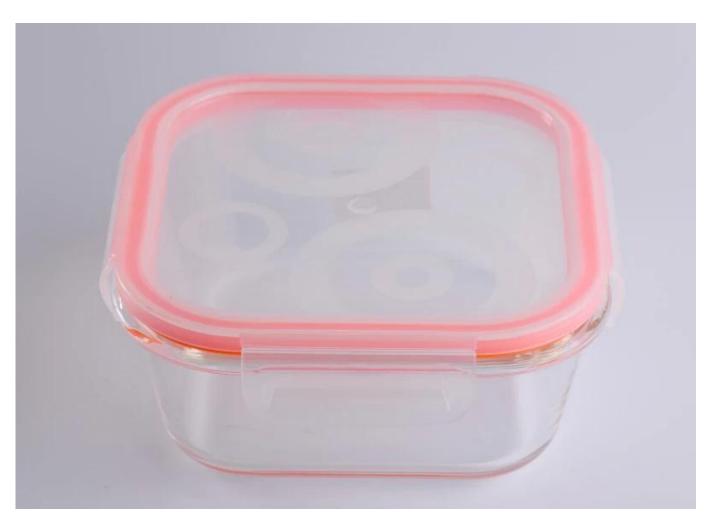

## 695ml Square Sealed Cover Glass Food Container Oven Glass Bowl

| Product Details  |                                                                                                                                                                                                                                                                                                                                                          |
|------------------|----------------------------------------------------------------------------------------------------------------------------------------------------------------------------------------------------------------------------------------------------------------------------------------------------------------------------------------------------------|
| Product ID       | SGYH16070912                                                                                                                                                                                                                                                                                                                                             |
| Material         | Hight white oven glass bowl                                                                                                                                                                                                                                                                                                                              |
| Crafts           | Machine pressed glass bowl                                                                                                                                                                                                                                                                                                                               |
| Product Capacity | 500,000 to 1,000,000 / month                                                                                                                                                                                                                                                                                                                             |
| Packing          | Normal packing, 24 pcs per carton                                                                                                                                                                                                                                                                                                                        |
| Samples time     | 5 days if at exist shaped and size of glass     2. 15 days if need new shape or size of glass                                                                                                                                                                                                                                                            |
| Delivery Time    | 35 days after sample and order confirmation                                                                                                                                                                                                                                                                                                              |
| Payment Terms    | T / T 30% down payment, pay the balance due to see a copy of the bill of lading                                                                                                                                                                                                                                                                          |
| Transport        | Maritime transport, air transport, international express delivery; guests designated freight forwarding                                                                                                                                                                                                                                                  |
| Product Features | <ol> <li>Suitable for family, hotel,restaurant,school etc.</li> <li>Unique design</li> <li>Professional Q/C for quality control</li> <li>Competitive price and quality</li> <li>Soonest shipment</li> </ol>                                                                                                                                              |
| For your choose  | <ol> <li>Any logo printing on the glass body</li> <li>Any color painted, frost, electro plate, pattern laser carver for the finish</li> <li>Special package like shrink wrap, color gift box, white gift box etc</li> <li>Open new mould for the glass, wood, plastic or metal as you like</li> <li>Different size and shapes meet your needs</li> </ol> |