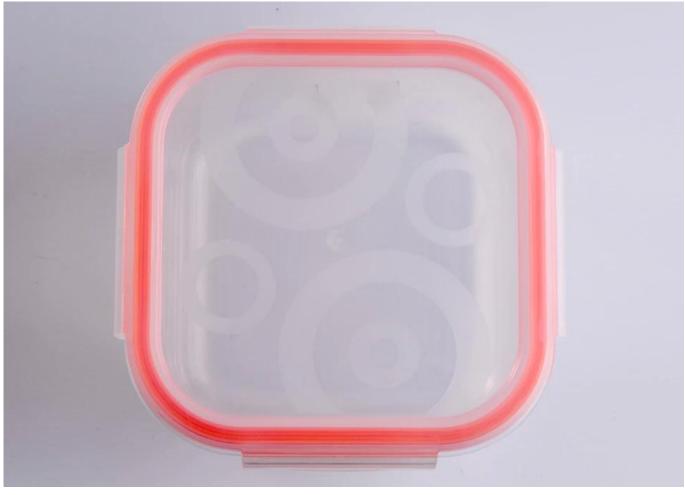

## 695ml Square Sealed Cover Glass Food Container Oven Glass Bowl

| Product Details  |                                                                                                                                                                                                                                                                                                                                                          |
|------------------|----------------------------------------------------------------------------------------------------------------------------------------------------------------------------------------------------------------------------------------------------------------------------------------------------------------------------------------------------------|
| Product ID       | SGYH16070912                                                                                                                                                                                                                                                                                                                                             |
| Material         | Hight white oven glass bowl                                                                                                                                                                                                                                                                                                                              |
| Crafts           | Machine pressed glass bowl                                                                                                                                                                                                                                                                                                                               |
| Product Capacity | 500,000 to 1,000,000 / month                                                                                                                                                                                                                                                                                                                             |
| Packing          | Normal packing, 24 pcs per carton                                                                                                                                                                                                                                                                                                                        |
| Samples time     | 5 days if at exist shaped and size of glass     2. 15 days if need new shape or size of glass                                                                                                                                                                                                                                                            |
| Delivery Time    | 35 days after sample and order confirmation                                                                                                                                                                                                                                                                                                              |
| Payment Terms    | T / T 30% down payment, pay the balance due to see a copy of the bill of lading                                                                                                                                                                                                                                                                          |
| Transport        | Maritime transport, air transport, international express delivery; guests designated freight forwarding                                                                                                                                                                                                                                                  |
| Product Features | <ol> <li>Suitable for family, hotel,restaurant,school etc.</li> <li>Unique design</li> <li>Professional Q/C for quality control</li> <li>Competitive price and quality</li> <li>Soonest shipment</li> </ol>                                                                                                                                              |
| For your choose  | <ol> <li>Any logo printing on the glass body</li> <li>Any color painted, frost, electro plate, pattern laser carver for the finish</li> <li>Special package like shrink wrap, color gift box, white gift box etc</li> <li>Open new mould for the glass, wood, plastic or metal as you like</li> <li>Different size and shapes meet your needs</li> </ol> |