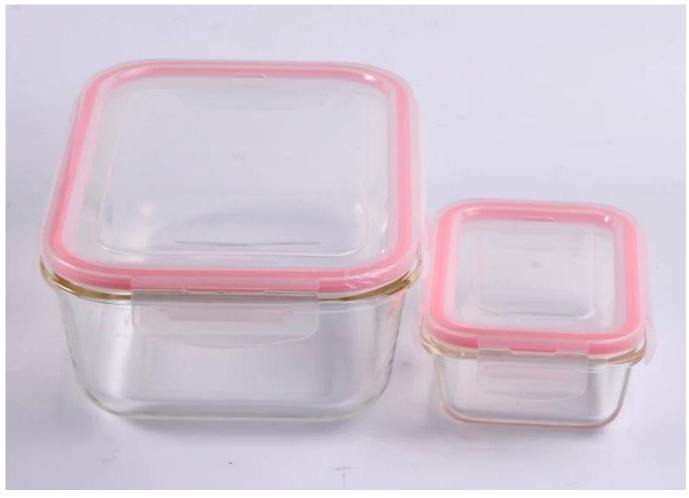

## 695ml Square Sealed Cover Glass Food Container Oven Glass Bowl

| Product Details  |                                                                                                                                                                                                                                                                                                                                                          |
|------------------|----------------------------------------------------------------------------------------------------------------------------------------------------------------------------------------------------------------------------------------------------------------------------------------------------------------------------------------------------------|
| Product ID       | SGYH16070912                                                                                                                                                                                                                                                                                                                                             |
| Material         | Hight white oven glass bowl                                                                                                                                                                                                                                                                                                                              |
| Crafts           | Machine pressed glass bowl                                                                                                                                                                                                                                                                                                                               |
| Product Capacity | 500,000 to 1,000,000 / month                                                                                                                                                                                                                                                                                                                             |
| Packing          | Normal packing, 24 pcs per carton                                                                                                                                                                                                                                                                                                                        |
| Samples time     | 5 days if at exist shaped and size of glass     2. 15 days if need new shape or size of glass                                                                                                                                                                                                                                                            |
| Delivery Time    | 35 days after sample and order confirmation                                                                                                                                                                                                                                                                                                              |
| Payment Terms    | T / T 30% down payment, pay the balance due to see a copy of the bill of lading                                                                                                                                                                                                                                                                          |
| Transport        | Maritime transport, air transport, international express delivery; guests designated freight forwarding                                                                                                                                                                                                                                                  |
| Product Features | <ol> <li>Suitable for family, hotel,restaurant,school etc.</li> <li>Unique design</li> <li>Professional Q/C for quality control</li> <li>Competitive price and quality</li> <li>Soonest shipment</li> </ol>                                                                                                                                              |
| For your choose  | <ol> <li>Any logo printing on the glass body</li> <li>Any color painted, frost, electro plate, pattern laser carver for the finish</li> <li>Special package like shrink wrap, color gift box, white gift box etc</li> <li>Open new mould for the glass, wood, plastic or metal as you like</li> <li>Different size and shapes meet your needs</li> </ol> |