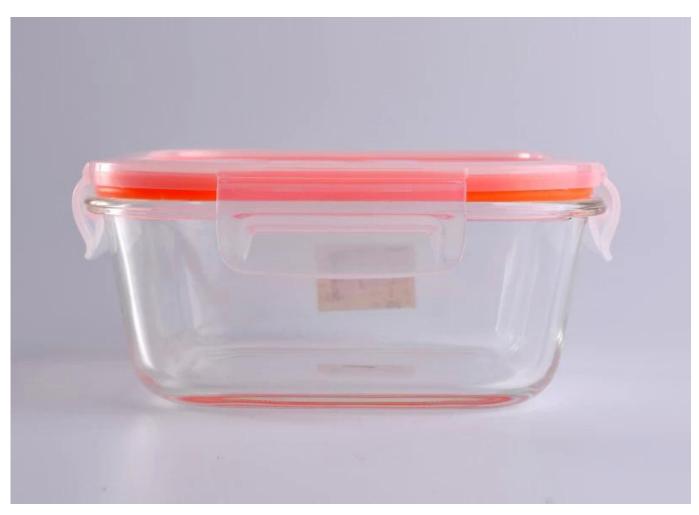

## 695ml Square Sealed Cover Glass Food Container Oven Glass Bowl

| Product Details  |                                                                                                                                                                                                                                                                                                                                                          |
|------------------|----------------------------------------------------------------------------------------------------------------------------------------------------------------------------------------------------------------------------------------------------------------------------------------------------------------------------------------------------------|
| Product ID       | SGYH16070912                                                                                                                                                                                                                                                                                                                                             |
| Material         | Hight white oven glass bowl                                                                                                                                                                                                                                                                                                                              |
| Crafts           | Machine pressed glass bowl                                                                                                                                                                                                                                                                                                                               |
| Product Capacity | 500,000 to 1,000,000 / month                                                                                                                                                                                                                                                                                                                             |
| Packing          | Normal packing, 24 pcs per carton                                                                                                                                                                                                                                                                                                                        |
| Samples time     | 5 days if at exist shaped and size of glass     2. 15 days if need new shape or size of glass                                                                                                                                                                                                                                                            |
| Delivery Time    | 35 days after sample and order confirmation                                                                                                                                                                                                                                                                                                              |
| Payment Terms    | T / T 30% down payment, pay the balance due to see a copy of the bill of lading                                                                                                                                                                                                                                                                          |
| Transport        | Maritime transport, air transport, international express delivery; guests designated freight forwarding                                                                                                                                                                                                                                                  |
| Product Features | <ol> <li>Suitable for family, hotel,restaurant,school etc.</li> <li>Unique design</li> <li>Professional Q/C for quality control</li> <li>Competitive price and quality</li> <li>Soonest shipment</li> </ol>                                                                                                                                              |
| For your choose  | <ol> <li>Any logo printing on the glass body</li> <li>Any color painted, frost, electro plate, pattern laser carver for the finish</li> <li>Special package like shrink wrap, color gift box, white gift box etc</li> <li>Open new mould for the glass, wood, plastic or metal as you like</li> <li>Different size and shapes meet your needs</li> </ol> |