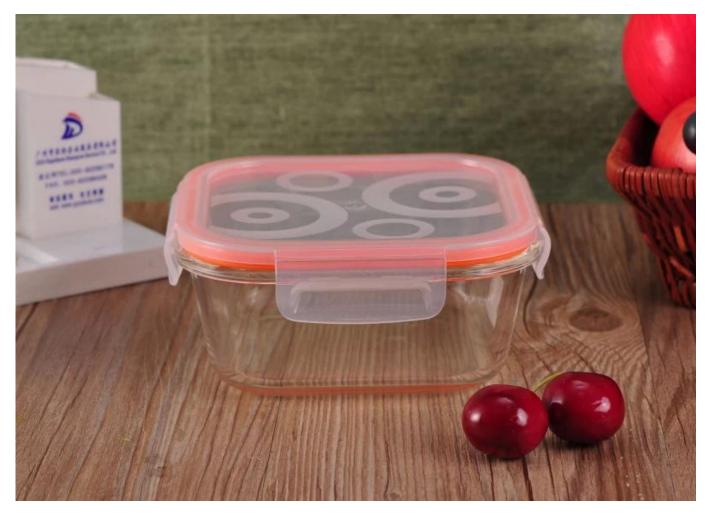

## 695ml Square Sealed Cover Glass Food Container Oven Glass Bowl

| Product Details  |                                                                                                                                                                                                                                                                                                                                                          |
|------------------|----------------------------------------------------------------------------------------------------------------------------------------------------------------------------------------------------------------------------------------------------------------------------------------------------------------------------------------------------------|
| Product ID       | SGYH16070912                                                                                                                                                                                                                                                                                                                                             |
| Material         | Hight white oven glass bowl                                                                                                                                                                                                                                                                                                                              |
| Crafts           | Machine pressed glass bowl                                                                                                                                                                                                                                                                                                                               |
| Product Capacity | 500,000 to 1,000,000 / month                                                                                                                                                                                                                                                                                                                             |
| Packing          | Normal packing, 24 pcs per carton                                                                                                                                                                                                                                                                                                                        |
| Samples time     | 5 days if at exist shaped and size of glass     2. 15 days if need new shape or size of glass                                                                                                                                                                                                                                                            |
| Delivery Time    | 35 days after sample and order confirmation                                                                                                                                                                                                                                                                                                              |
| Payment Terms    | T / T 30% down payment, pay the balance due to see a copy of the bill of lading                                                                                                                                                                                                                                                                          |
| Transport        | Maritime transport, air transport, international express delivery; guests designated freight forwarding                                                                                                                                                                                                                                                  |
| Product Features | <ol> <li>Suitable for family, hotel,restaurant,school etc.</li> <li>Unique design</li> <li>Professional Q/C for quality control</li> <li>Competitive price and quality</li> <li>Soonest shipment</li> </ol>                                                                                                                                              |
| For your choose  | <ol> <li>Any logo printing on the glass body</li> <li>Any color painted, frost, electro plate, pattern laser carver for the finish</li> <li>Special package like shrink wrap, color gift box, white gift box etc</li> <li>Open new mould for the glass, wood, plastic or metal as you like</li> <li>Different size and shapes meet your needs</li> </ol> |