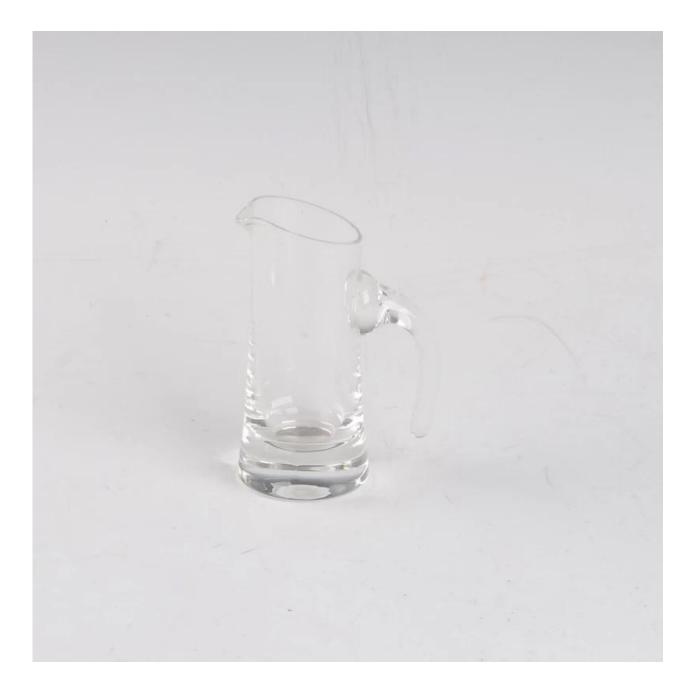

|
| Product Features | <ol> <li>Man made decanter</li> <li>Suitable for used in pub, hotel, restaurants, hotel,etc</li> <li>Professional Q/C for quality control</li> <li>Competitive price and quality</li> <li>Meet FDA test and food grade</li> </ol>                                                                                                                     |
| For your choices | <ol> <li>Any logo printing on the glass body</li> <li>Any color painted,frost,electroplate, pattern laser carver for the finish</li> <li>Special package like shrink wrap, color gift box, white gift box etc</li> <li>Open new mould for the glass, wood, plastic or metal as you like</li> <li>Different size and shapes meet your needs</li> </ol> |

### **Product show**



# Related product



**Company show:** 



Factory show:



## About us:

### FAQ

For more information, please visit our website: www.okcandle.com