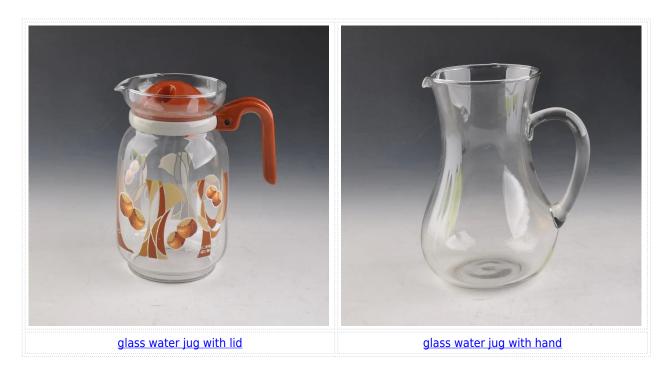

|
| Product Features | <ol> <li>Man made decanter</li> <li>Suitable for used in pub, hotel, restaurants, hotel,etc</li> <li>Professional Q/C for quality control</li> <li>Competitive price and quality</li> <li>Meet FDA test and food grade</li> </ol>                                                                                                                     |
| For your choices | <ol> <li>Any logo printing on the glass body</li> <li>Any color painted,frost,electroplate, pattern laser carver for the finish</li> <li>Special package like shrink wrap, color gift box, white gift box etc</li> <li>Open new mould for the glass, wood, plastic or metal as you like</li> <li>Different size and shapes meet your needs</li> </ol> |

### **Product show**



# Related product



**Company show:** 



Factory show:



## About us:

### FAQ

For more information, please visit our website: www.okcandle.com