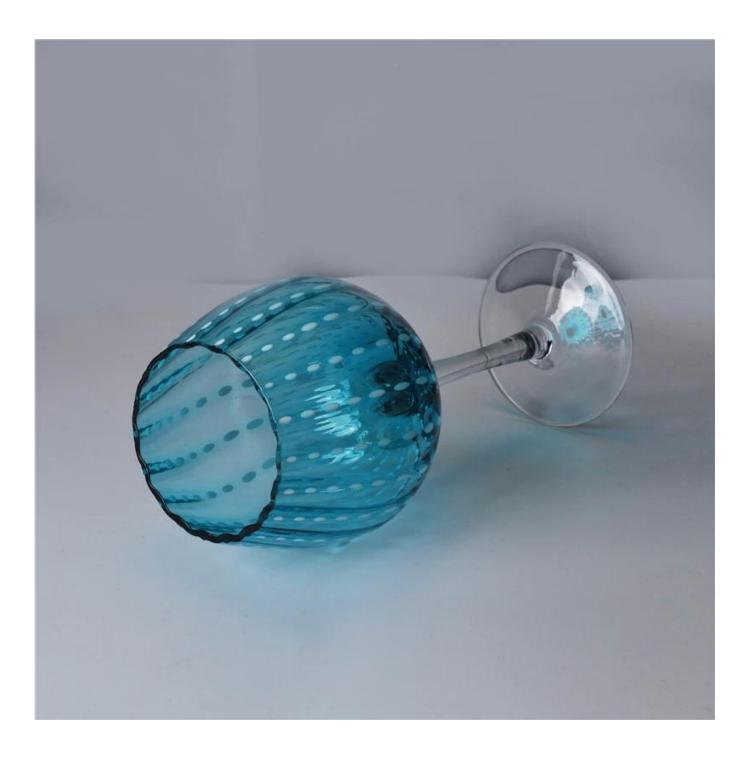

# **Descriptions**

- 1. Hobnail decoration bowl style features its unique design.
- 2. This long stemmed maritini glass can be applied to wine glass as well