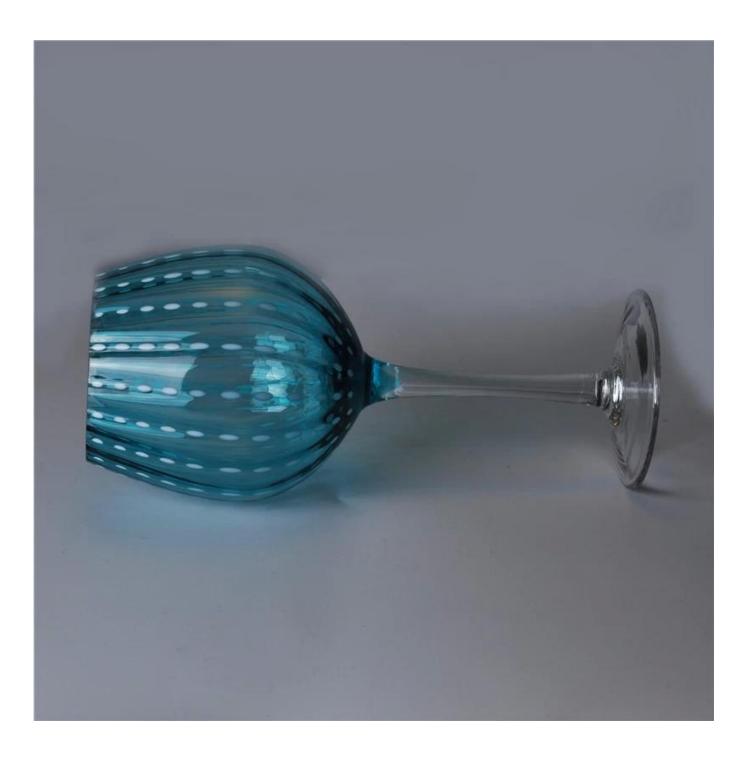

# **Descriptions**

- 1. Hobnail decoration bowl style features its unique design.
- 2. This long stemmed maritini glass can be applied to wine glass as well