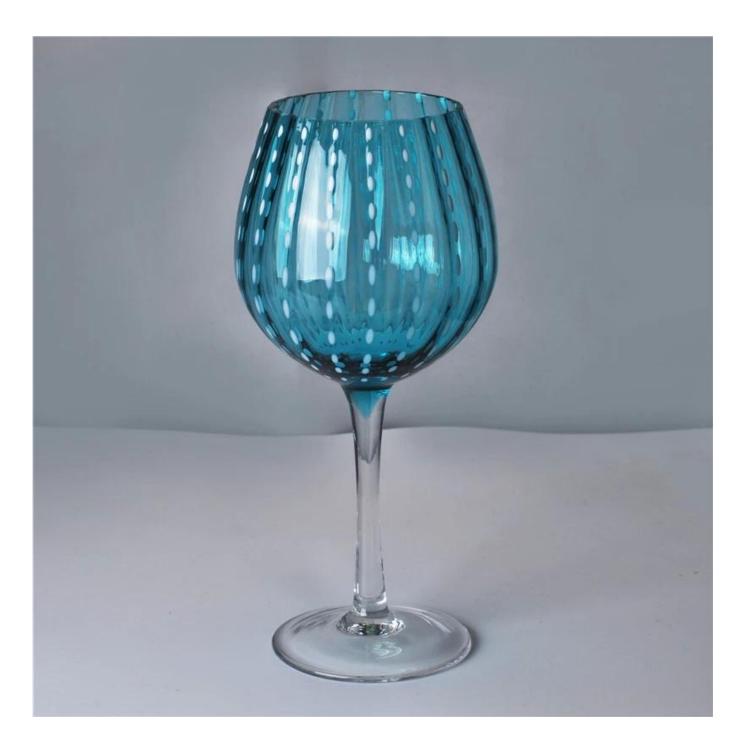

# **Descriptions**

- 1. Hobnail decoration bowl style features its unique design.
- 2. This long stemmed maritini glass can be applied to wine glass as well