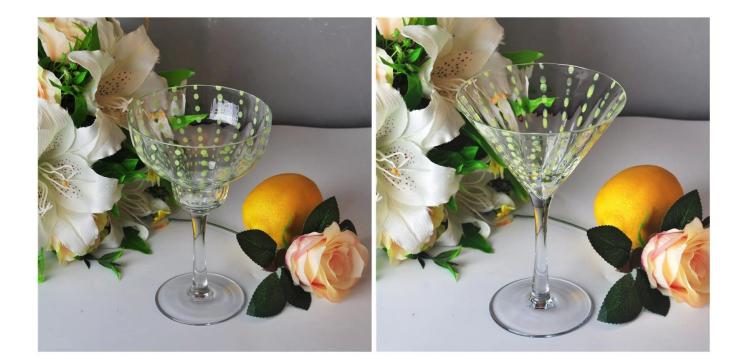

# **Descriptions**

- 1. Hobnail decoration bowl style features its unique design.
- 2. This long stemmed maritini glass can be applied to wine glass as well