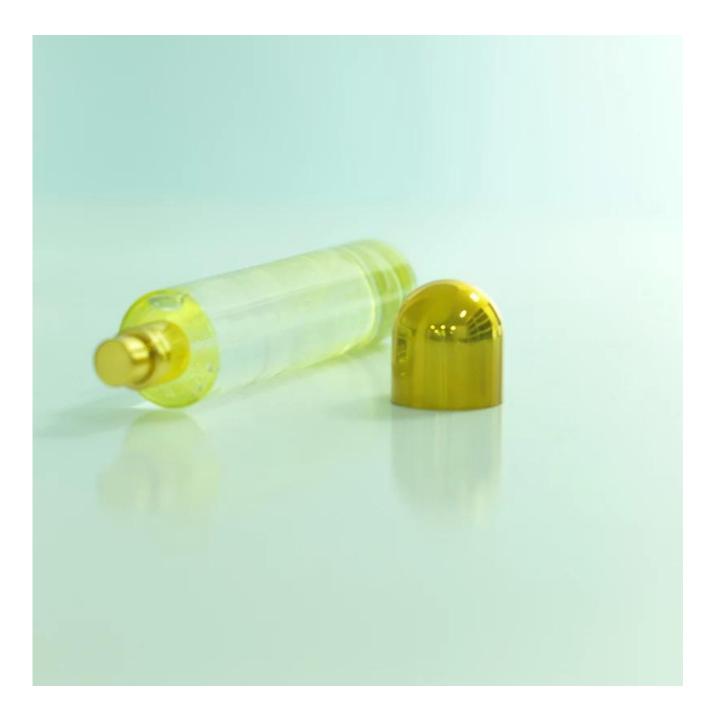

|
| For your choices | <ol> <li>Any logo printing on the glass body</li> <li>Any color painted ,frost, electroplate, pattern laser carver for the finish</li> <li>Special package like shrink wrap, color gift box, white gift box etc</li> <li>Open new mould for the glass, wood, plastic or metal as you like</li> <li>Different size and shapes meet your needs</li> </ol> |

## **Product features:**

- 1. The logo and color is baked in 580 celsuis high temperature, pure&poisonless.
- 2. The mouth of cup is carefully polishes to ensure comfortable for using.
- 3.Carving,gold-rim,decal or embosses craft,handmade,exquisite&elegant.
- 4.Our product could pass the SGS,FDA,BV and LFGB test.

## **Product Show:**









Related product



## Company Show:



Factory show:



For more perfume bottle or glassware

please visit our website <u>www.okcandle.com</u>

More questions: <u>FAQ</u>