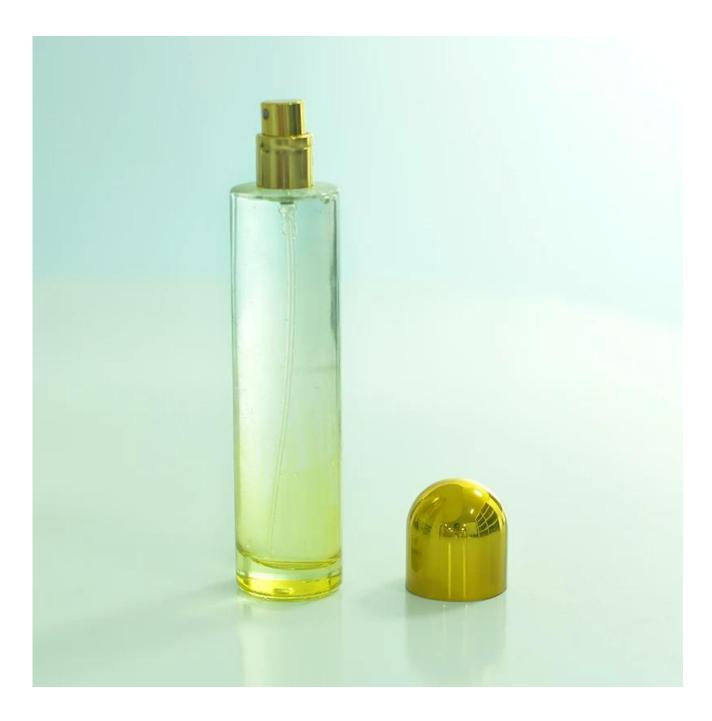

|
| For your choices | <ol> <li>Any logo printing on the glass body</li> <li>Any color painted ,frost, electroplate, pattern laser carver for the finish</li> <li>Special package like shrink wrap, color gift box, white gift box etc</li> <li>Open new mould for the glass, wood, plastic or metal as you like</li> <li>Different size and shapes meet your needs</li> </ol> |

## **Product features:**

- 1. The logo and color is baked in 580 celsuis high temperature, pure&poisonless.
- 2. The mouth of cup is carefully polishes to ensure comfortable for using.
- 3.Carving,gold-rim,decal or embosses craft,handmade,exquisite&elegant.
- 4.Our product could pass the SGS,FDA,BV and LFGB test.

## **Product Show:**









Related product



## Company Show:



Factory show:



For more perfume bottle or glassware

please visit our website <u>www.okcandle.com</u>

More questions: <u>FAQ</u>