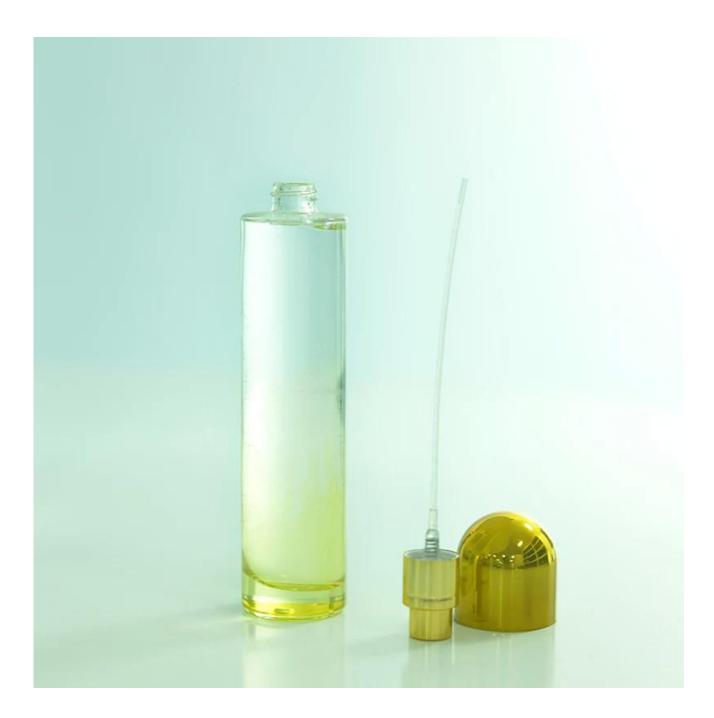

|
| For your choices | <ol> <li>Any logo printing on the glass body</li> <li>Any color painted ,frost, electroplate, pattern laser carver for the finish</li> <li>Special package like shrink wrap, color gift box, white gift box etc</li> <li>Open new mould for the glass, wood, plastic or metal as you like</li> <li>Different size and shapes meet your needs</li> </ol> |

## **Product features:**

- 1. The logo and color is baked in 580 celsuis high temperature, pure&poisonless.
- 2. The mouth of cup is carefully polishes to ensure comfortable for using.
- 3.Carving,gold-rim,decal or embosses craft,handmade,exquisite&elegant.
- 4.Our product could pass the SGS,FDA,BV and LFGB test.

## **Product Show:**









Related product



## Company Show:



Factory show:



For more perfume bottle or glassware

please visit our website <u>www.okcandle.com</u>

More questions: <u>FAQ</u>