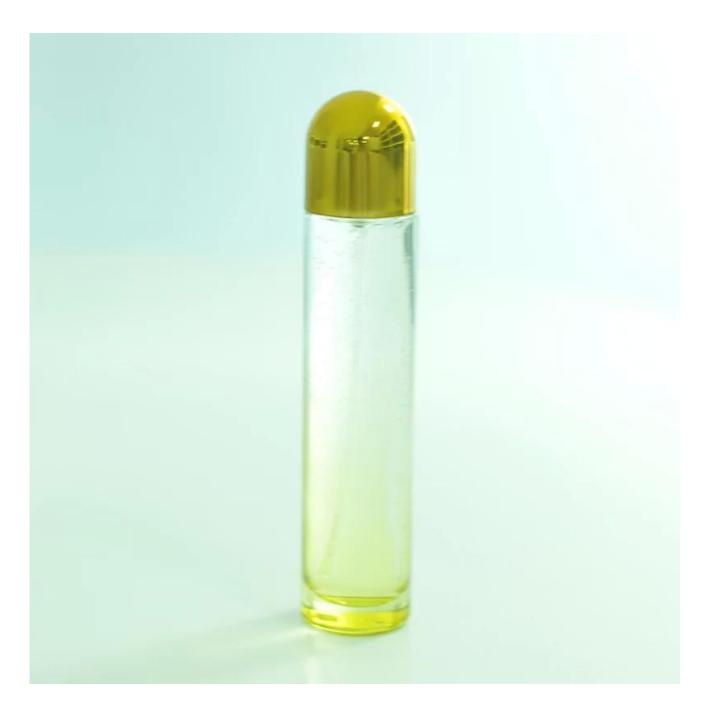

|
| For your choices | <ol> <li>Any logo printing on the glass body</li> <li>Any color painted ,frost, electroplate, pattern laser carver for the finish</li> <li>Special package like shrink wrap, color gift box, white gift box etc</li> <li>Open new mould for the glass, wood, plastic or metal as you like</li> <li>Different size and shapes meet your needs</li> </ol> |

## **Product features:**

- 1. The logo and color is baked in 580 celsuis high temperature, pure&poisonless.
- 2. The mouth of cup is carefully polishes to ensure comfortable for using.
- 3.Carving,gold-rim,decal or embosses craft,handmade,exquisite&elegant.
- 4.Our product could pass the SGS,FDA,BV and LFGB test.

## **Product Show:**









Related product



## Company Show:



Factory show:



For more perfume bottle or glassware

please visit our website <u>www.okcandle.com</u>

More questions: <u>FAQ</u>