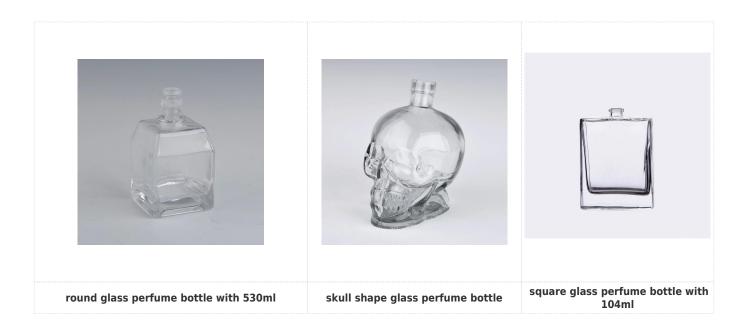

|
| For your choices | <ol> <li>Any logo printing on the glass body</li> <li>Any color painted ,frost, electroplate, pattern laser carver for the finish</li> <li>Special package like shrink wrap, color gift box, white gift box etc</li> <li>Open new mould for the glass, wood, plastic or metal as you like</li> <li>Different size and shapes meet your needs</li> </ol> |

## **Product features:**

- 1. The logo and color is baked in 580 celsuis high temperature, pure&poisonless.
- 2. The mouth of cup is carefully polishes to ensure comfortable for using.
- 3.Carving,gold-rim,decal or embosses craft,handmade,exquisite&elegant.
- 4.Our product could pass the SGS,FDA,BV and LFGB test.

## **Product Show:**









Related product



## Company Show:



Factory show:



For more perfume bottle or glassware

please visit our website <u>www.okcandle.com</u>

More questions: <u>FAQ</u>