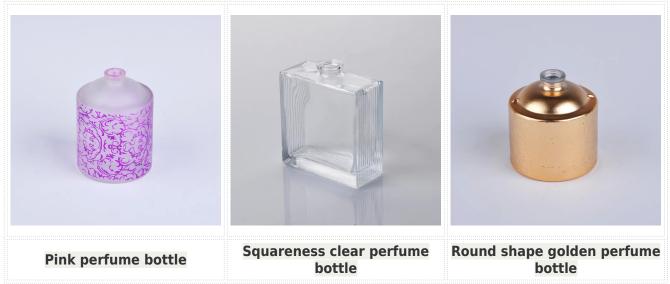

uct Features | <ol> <li>Unique design</li> <li>The mouth of cup is carefully polishes to ensure comfortable for using</li> <li>It is eco-friendly</li> <li>Meet CE &amp; FDA test &amp; CA 65 test</li> </ol>                                                                                                                                                                    |
| For your choices | <ol> <li>Different designs and sizes for choice</li> <li>Any color painted, frost, electroplate, pattern laser carver processing</li> <li>Special package like shrink wrap, color gift box, white gift box etc</li> <li>We have exclusive workers for quality control</li> <li>We have professional workshop and warehouse to ensure the delivery time</li> </ol> |

**Product Photo:** 





## **Related Products:**



## **Company Show:**



Factory Show:



For more **glass perfume bottle** or any glassware, please visit our website: http://www.okcandle.com/ Or here may help you know more about us: **FAQ**