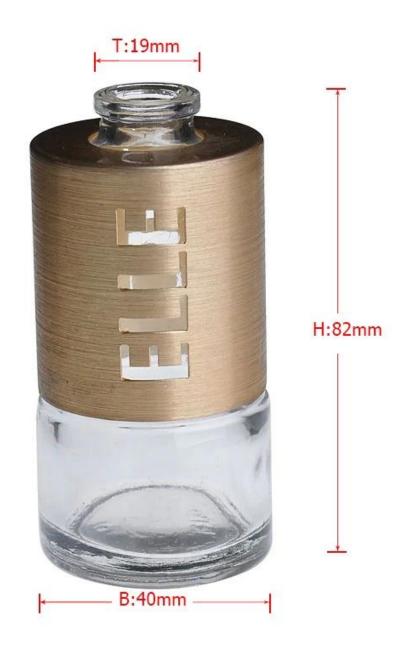

|
| Product Features | <ol> <li>Unique design</li> <li>The mouth of cup is carefully polishes to ensure comfortable for using</li> <li>It is eco-friendly</li> <li>Meet CE &amp; FDA test &amp; CA 65 test</li> </ol>                                                                                                                                                                    |
| For your choices | <ol> <li>Different designs and sizes for choice</li> <li>Any color painted, frost, electroplate, pattern laser carver processing</li> <li>Special package like shrink wrap, color gift box, white gift box etc</li> <li>We have exclusive workers for quality control</li> <li>We have professional workshop and warehouse to ensure the delivery time</li> </ol> |

**Product Photo:** 





## **Related Products:**



## **Company Show:**



Factory Show:



For more **glass perfume bottle** or any glassware, please visit our website: http://www.okcandle.com/ Or here may help you know more about us: **FAQ**