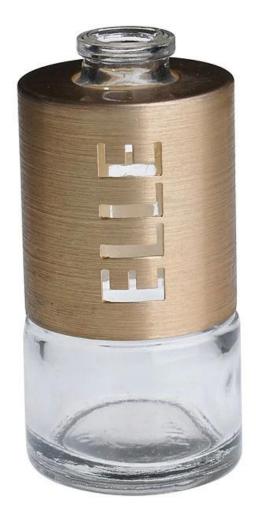

|
| Product Features | <ol> <li>Unique design</li> <li>The mouth of cup is carefully polishes to ensure comfortable for using</li> <li>It is eco-friendly</li> <li>Meet CE &amp; FDA test &amp; CA 65 test</li> </ol>                                                                                                                                                                    |
| For your choices | <ol> <li>Different designs and sizes for choice</li> <li>Any color painted, frost, electroplate, pattern laser carver processing</li> <li>Special package like shrink wrap, color gift box, white gift box etc</li> <li>We have exclusive workers for quality control</li> <li>We have professional workshop and warehouse to ensure the delivery time</li> </ol> |

**Product Photo:** 





## **Related Products:**



## **Company Show:**



Factory Show:



For more **glass perfume bottle** or any glassware, please visit our website: http://www.okcandle.com/ Or here may help you know more about us: **FAQ**