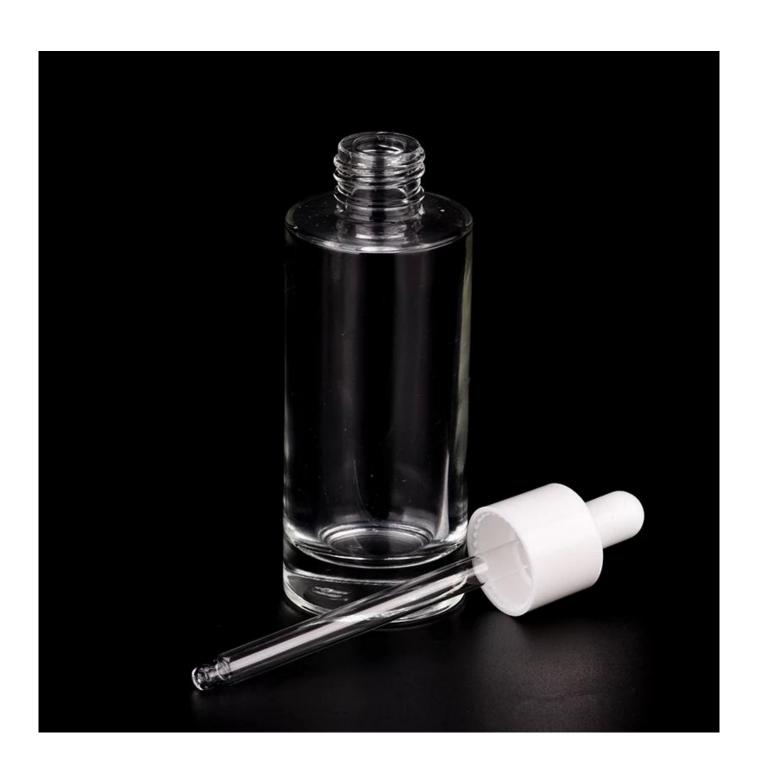

## 60ml glass dropper bottle dropper tube with lid

| Item name       | 60ml glass dropper bottle dropper tube with lid                                                                                                    |
|-----------------|----------------------------------------------------------------------------------------------------------------------------------------------------|
| Item No.        | SGYM23083101                                                                                                                                       |
| Size            | Jar Top dia:18 mm Bottom dia: 41 mm Height: 105 mm Weight: 125 g Capacity:70 ml Lid Diameter:25 mm Height:40 mm Weight:8 g                         |
| Capacity        | 200ml etc is available                                                                                                                             |
| Sample time     | <ul><li>1.5 days if at exist shape and size of products</li><li>2.15 days if need new shape and size of products</li></ul>                         |
| Packing         | Normal safety packing 24pcs/36pcs/48pcs etc. per export carton with egg divider                                                                    |
| MOQ             | 30000pcs                                                                                                                                           |
| Delivery time   | Within 35 days after order confirmed                                                                                                               |
| Payment terms   | 30% deposit by T/T in advance, the balance after showing the copy of B/L                                                                           |
| Product feature | 1.High quality and competitve prices 2.Meet FDA, SGS,LFGB etc. test 3.Eco-friendly 4.Widely apply to Wedding, party, home, bar etc. 5.Machine made |