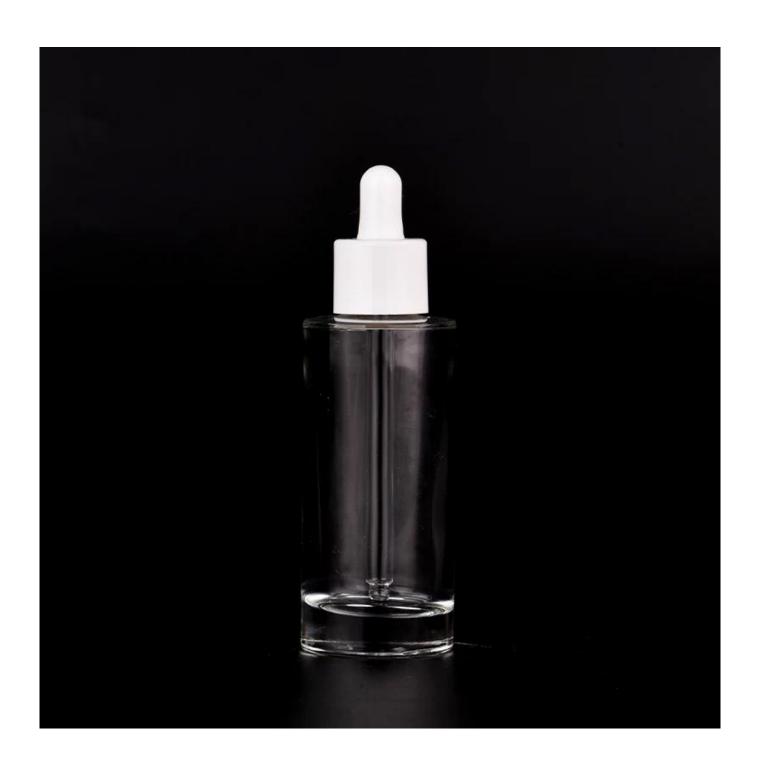

## 60ml glass dropper bottle dropper tube with lid

| Item name       | 60ml glass dropper bottle dropper tube with lid                                                                                                    |
|-----------------|----------------------------------------------------------------------------------------------------------------------------------------------------|
| Item No.        | SGYM23083101                                                                                                                                       |
| Size            | Jar Top dia:18 mm Bottom dia: 41 mm Height: 105 mm Weight: 125 g Capacity:70 ml Lid Diameter:25 mm Height:40 mm Weight:8 g                         |
| Capacity        | 200ml etc is available                                                                                                                             |
| Sample time     | <ul><li>1.5 days if at exist shape and size of products</li><li>2.15 days if need new shape and size of products</li></ul>                         |
| Packing         | Normal safety packing 24pcs/36pcs/48pcs etc. per export carton with egg divider                                                                    |
| MOQ             | 30000pcs                                                                                                                                           |
| Delivery time   | Within 35 days after order confirmed                                                                                                               |
| Payment terms   | 30% deposit by T/T in advance, the balance after showing the copy of B/L                                                                           |
| Product feature | 1.High quality and competitve prices 2.Meet FDA, SGS,LFGB etc. test 3.Eco-friendly 4.Widely apply to Wedding, party, home, bar etc. 5.Machine made |