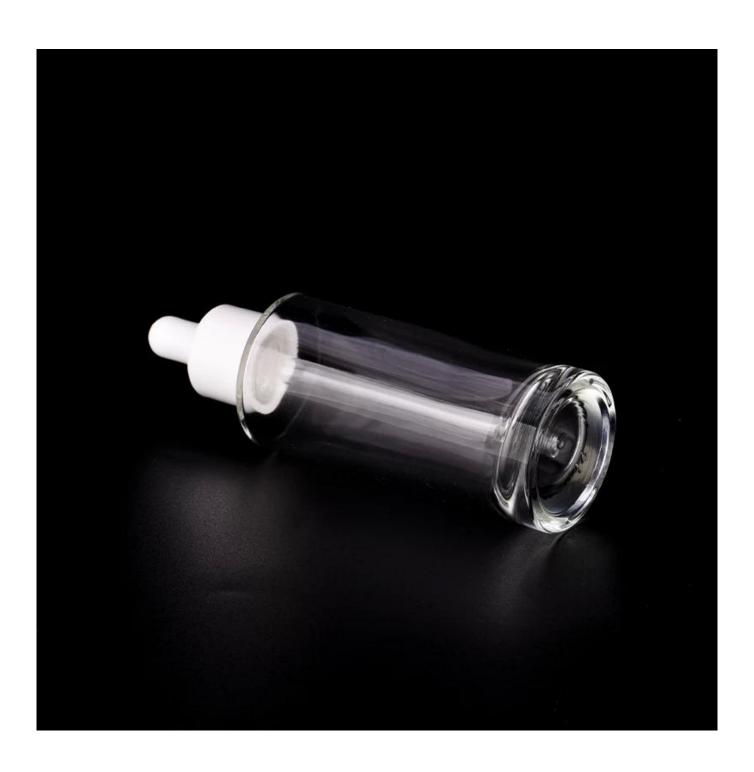

## 60ml glass dropper bottle dropper tube with lid

| Item name       | 60ml glass dropper bottle dropper tube with lid                                                                                                    |
|-----------------|----------------------------------------------------------------------------------------------------------------------------------------------------|
| Item No.        | SGYM23083101                                                                                                                                       |
| Size            | Jar Top dia:18 mm Bottom dia: 41 mm Height: 105 mm Weight: 125 g Capacity:70 ml Lid Diameter:25 mm Height:40 mm Weight:8 g                         |
| Capacity        | 200ml etc is available                                                                                                                             |
| Sample time     | <ul><li>1.5 days if at exist shape and size of products</li><li>2.15 days if need new shape and size of products</li></ul>                         |
| Packing         | Normal safety packing 24pcs/36pcs/48pcs etc. per export carton with egg divider                                                                    |
| MOQ             | 30000pcs                                                                                                                                           |
| Delivery time   | Within 35 days after order confirmed                                                                                                               |
| Payment terms   | 30% deposit by T/T in advance, the balance after showing the copy of B/L                                                                           |
| Product feature | 1.High quality and competitve prices 2.Meet FDA, SGS,LFGB etc. test 3.Eco-friendly 4.Widely apply to Wedding, party, home, bar etc. 5.Machine made |