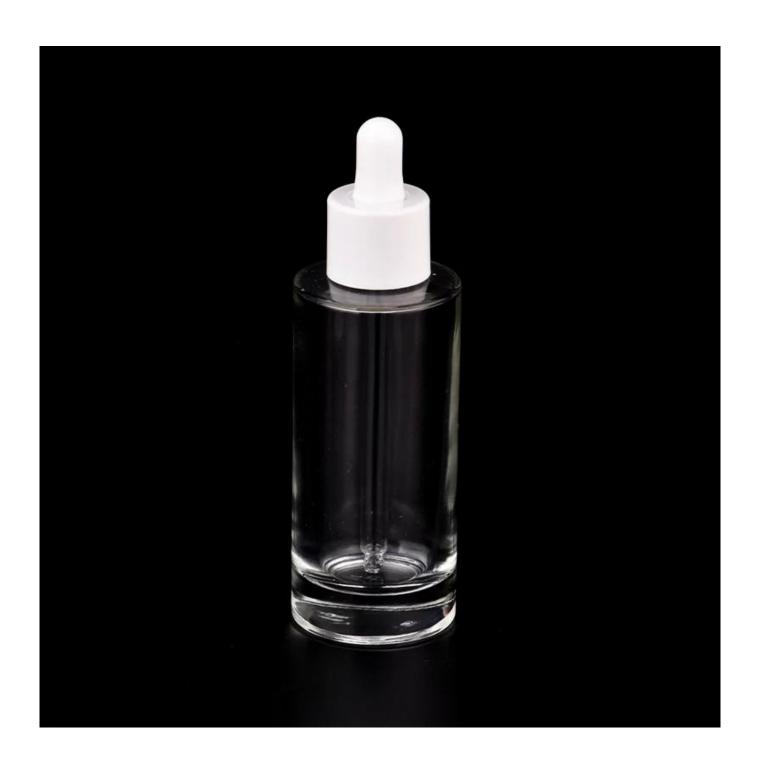

## 60ml glass dropper bottle dropper tube with lid

| Item name       | 60ml glass dropper bottle dropper tube with lid                                                                                                    |
|-----------------|----------------------------------------------------------------------------------------------------------------------------------------------------|
| Item No.        | SGYM23083101                                                                                                                                       |
| Size            | Jar Top dia:18 mm Bottom dia: 41 mm Height: 105 mm Weight: 125 g Capacity:70 ml Lid Diameter:25 mm Height:40 mm Weight:8 g                         |
| Capacity        | 200ml etc is available                                                                                                                             |
| Sample time     | <ul><li>1.5 days if at exist shape and size of products</li><li>2.15 days if need new shape and size of products</li></ul>                         |
| Packing         | Normal safety packing 24pcs/36pcs/48pcs etc. per export carton with egg divider                                                                    |
| MOQ             | 30000pcs                                                                                                                                           |
| Delivery time   | Within 35 days after order confirmed                                                                                                               |
| Payment terms   | 30% deposit by T/T in advance, the balance after showing the copy of B/L                                                                           |
| Product feature | 1.High quality and competitve prices 2.Meet FDA, SGS,LFGB etc. test 3.Eco-friendly 4.Widely apply to Wedding, party, home, bar etc. 5.Machine made |