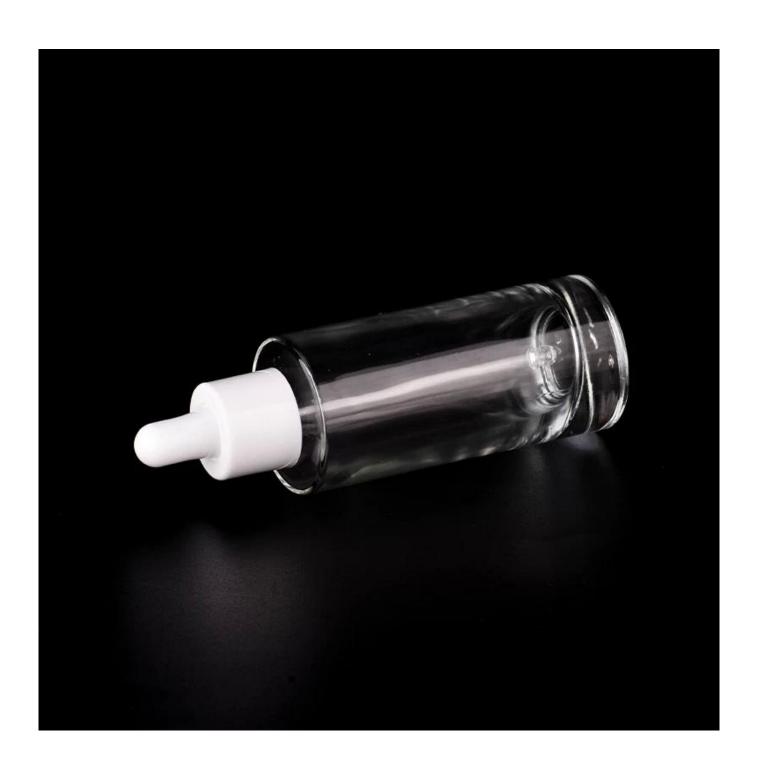

## 60ml glass dropper bottle dropper tube with lid

| Item name       | 60ml glass dropper bottle dropper tube with lid                                                                                                    |
|-----------------|----------------------------------------------------------------------------------------------------------------------------------------------------|
| Item No.        | SGYM23083101                                                                                                                                       |
| Size            | Jar Top dia:18 mm Bottom dia: 41 mm Height: 105 mm Weight: 125 g Capacity:70 ml Lid Diameter:25 mm Height:40 mm Weight:8 g                         |
| Capacity        | 200ml etc is available                                                                                                                             |
| Sample time     | <ul><li>1.5 days if at exist shape and size of products</li><li>2.15 days if need new shape and size of products</li></ul>                         |
| Packing         | Normal safety packing 24pcs/36pcs/48pcs etc. per export carton with egg divider                                                                    |
| MOQ             | 30000pcs                                                                                                                                           |
| Delivery time   | Within 35 days after order confirmed                                                                                                               |
| Payment terms   | 30% deposit by T/T in advance, the balance after showing the copy of B/L                                                                           |
| Product feature | 1.High quality and competitve prices 2.Meet FDA, SGS,LFGB etc. test 3.Eco-friendly 4.Widely apply to Wedding, party, home, bar etc. 5.Machine made |