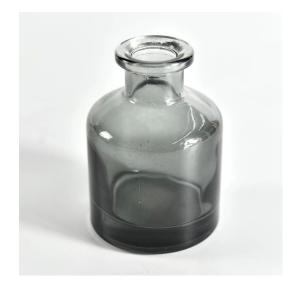

## 60ML 100ML glass Reed Diffuser Bottles Wholesale

#### Flexible size design allows your market to grow rapidly

Top dia: 37mm Bottom dia: 84mm Height: 68mm Weight: 355g Capacity: 170ml MOQ: 30000pcs

Custom designs and different sizes available

With our strong support, our customers are growing rapidly, from small workshops to industry leaders.