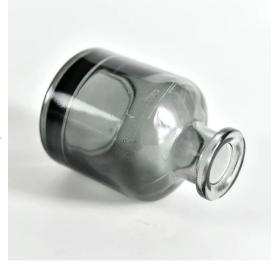

## 60ML 100ML glass Reed Diffuser Bottles Wholesale

#### Flexible size design allows your market to grow rapidly

Top dia: 37mm Bottom dia: 84mm Height: 68mm Weight: 355g Capacity: 170ml MOQ: 30000pcs

Custom designs and different sizes available

With our strong support, our customers are growing rapidly, from small workshops to industry leaders.