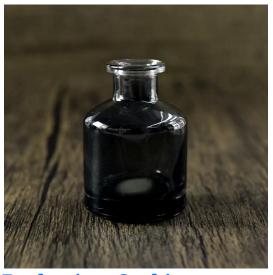

## 60ML 100ML glass Reed Diffuser Bottles Wholesale

#### Flexible size design allows your market to grow rapidly

Top dia: 37mm Bottom dia: 84mm Height: 68mm Weight: 355g Capacity: 170ml MOQ: 30000pcs

Custom designs and different sizes available

With our strong support, our customers are growing rapidly, from small workshops to industry leaders.