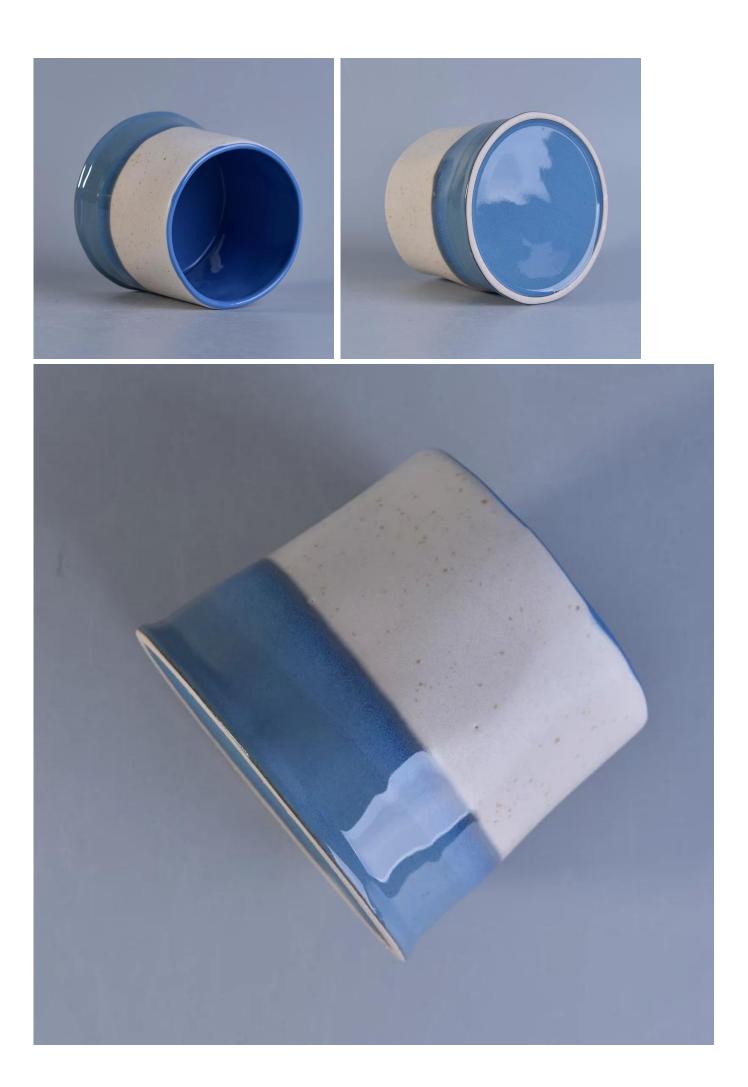

## 600ml glazing ceramic candle jars candle holders

| SGTX17060907B                                                                                                                                                                                                                                                                                                                                                                                                                                                                                                                                                                                                                                                                                                                                                                                                        |
|----------------------------------------------------------------------------------------------------------------------------------------------------------------------------------------------------------------------------------------------------------------------------------------------------------------------------------------------------------------------------------------------------------------------------------------------------------------------------------------------------------------------------------------------------------------------------------------------------------------------------------------------------------------------------------------------------------------------------------------------------------------------------------------------------------------------|
| Top dia: 110mm<br>Bottom dia: 117mm<br>Height: 91mm<br>Weight: 429g                                                                                                                                                                                                                                                                                                                                                                                                                                                                                                                                                                                                                                                                                                                                                  |
| Capacity: 600ml                                                                                                                                                                                                                                                                                                                                                                                                                                                                                                                                                                                                                                                                                                                                                                                                      |
| 600ml glazing ceramic candle jars candle holders                                                                                                                                                                                                                                                                                                                                                                                                                                                                                                                                                                                                                                                                                                                                                                     |
| canlde caps, candle ceramic/metal/wood lid, wax, wick, shear etc                                                                                                                                                                                                                                                                                                                                                                                                                                                                                                                                                                                                                                                                                                                                                     |
| deca printingl, color coating, mercury, laser, frosted, plating, glazed,electroplating etc.                                                                                                                                                                                                                                                                                                                                                                                                                                                                                                                                                                                                                                                                                                                          |
| <ol> <li>24/36/48/72 pcs per standard export packing carton</li> <li>Color/white/brown box packing for candles</li> <li>Luxury candle gift box packing</li> <li>Shrinking candle packing</li> <li>Individual/set candle box packing</li> <li>Customized candle box packing</li> </ol>                                                                                                                                                                                                                                                                                                                                                                                                                                                                                                                                |
| <ol> <li>We are the professional <u>candle holders</u> manufacturer, major in different kinds of <u>candle holders</u>, ranging are covering <u>glass candle jars</u>, <u>ceramic candle holders</u>, <u>marble candle holder</u>, <u>Concrete candle holder</u>, <u>Tin candle holder</u>, <u>Stainless candle jar</u> etc.</li> <li>All candles are perfect for home/store/super market/restaurant/hotel/bar etc.</li> <li>With professional designer team, which can help design and open mind to give you more ideas to create special products</li> <li>Post processing: color coating, plating, mercury, iridescent, engraving, printing, decal, spray color, frosty, gold plating, electrolating, hand-drawing etc.</li> <li>Small MOQ is acceptable. We have regular products for supporting you.</li> </ol> |
| <ul> <li>* Reply you within 24 hours</li> <li>* Ranges of products for your selections</li> <li>* Completely production system</li> <li>* Skilled factory workers</li> <li>* Both machine line and handmade line for different products</li> <li>* Experienced QC team inspect the products comprehensively and strictly by AQL standard</li> <li>* Creative designer innovate newly products over 15 styles monthly</li> <li>* Professional Logistic department supply door to door service</li> </ul>                                                                                                                                                                                                                                                                                                              |
|                                                                                                                                                                                                                                                                                                                                                                                                                                                                                                                                                                                                                                                                                                                                                                                                                      |