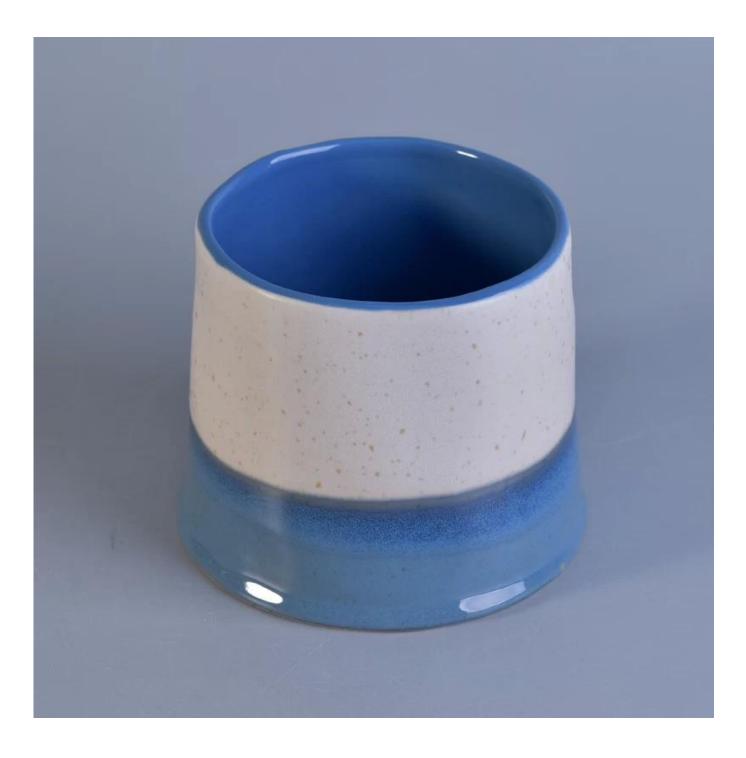

## 600ml glazing ceramic candle jars candle holders

| SGTX17060907B                                                                                                                                                                                                                                                                                                                                                                                                                                                                                                                                                                                                                                                                                                                                                                                                        |
|----------------------------------------------------------------------------------------------------------------------------------------------------------------------------------------------------------------------------------------------------------------------------------------------------------------------------------------------------------------------------------------------------------------------------------------------------------------------------------------------------------------------------------------------------------------------------------------------------------------------------------------------------------------------------------------------------------------------------------------------------------------------------------------------------------------------|
| Top dia: 110mm<br>Bottom dia: 117mm<br>Height: 91mm<br>Weight: 429g                                                                                                                                                                                                                                                                                                                                                                                                                                                                                                                                                                                                                                                                                                                                                  |
| Capacity: 600ml                                                                                                                                                                                                                                                                                                                                                                                                                                                                                                                                                                                                                                                                                                                                                                                                      |
| 600ml glazing ceramic candle jars candle holders                                                                                                                                                                                                                                                                                                                                                                                                                                                                                                                                                                                                                                                                                                                                                                     |
| canlde caps, candle ceramic/metal/wood lid, wax, wick, shear etc                                                                                                                                                                                                                                                                                                                                                                                                                                                                                                                                                                                                                                                                                                                                                     |
| deca printingl, color coating, mercury, laser, frosted, plating, glazed,electroplating etc.                                                                                                                                                                                                                                                                                                                                                                                                                                                                                                                                                                                                                                                                                                                          |
| <ol> <li>24/36/48/72 pcs per standard export packing carton</li> <li>Color/white/brown box packing for candles</li> <li>Luxury candle gift box packing</li> <li>Shrinking candle packing</li> <li>Individual/set candle box packing</li> <li>Customized candle box packing</li> </ol>                                                                                                                                                                                                                                                                                                                                                                                                                                                                                                                                |
| <ol> <li>We are the professional <u>candle holders</u> manufacturer, major in different kinds of <u>candle holders</u>, ranging are covering <u>glass candle jars</u>, <u>ceramic candle holders</u>, <u>marble candle holder</u>, <u>Concrete candle holder</u>, <u>Tin candle holder</u>, <u>Stainless candle jar</u> etc.</li> <li>All candles are perfect for home/store/super market/restaurant/hotel/bar etc.</li> <li>With professional designer team, which can help design and open mind to give you more ideas to create special products</li> <li>Post processing: color coating, plating, mercury, iridescent, engraving, printing, decal, spray color, frosty, gold plating, electrolating, hand-drawing etc.</li> <li>Small MOQ is acceptable. We have regular products for supporting you.</li> </ol> |
| <ul> <li>* Reply you within 24 hours</li> <li>* Ranges of products for your selections</li> <li>* Completely production system</li> <li>* Skilled factory workers</li> <li>* Both machine line and handmade line for different products</li> <li>* Experienced QC team inspect the products comprehensively and strictly by AQL standard</li> <li>* Creative designer innovate newly products over 15 styles monthly</li> <li>* Professional Logistic department supply door to door service</li> </ul>                                                                                                                                                                                                                                                                                                              |
|                                                                                                                                                                                                                                                                                                                                                                                                                                                                                                                                                                                                                                                                                                                                                                                                                      |