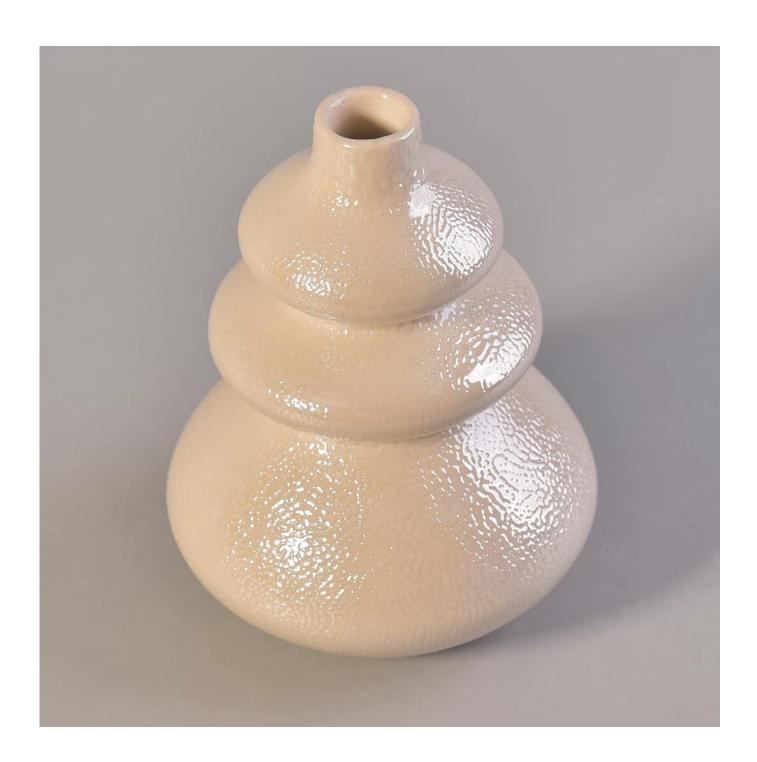

## 6 oz fl Pearl Glaze Plating Ceramic Oil Container Diffuser Bottle

| Product Details   |                                                                                                                                                                                                                                                                                                                                                                                                    |
|-------------------|----------------------------------------------------------------------------------------------------------------------------------------------------------------------------------------------------------------------------------------------------------------------------------------------------------------------------------------------------------------------------------------------------|
|                   |                                                                                                                                                                                                                                                                                                                                                                                                    |
| Material          | ceramic                                                                                                                                                                                                                                                                                                                                                                                            |
| Crafts            | Hand made ceramic diffuser bottle                                                                                                                                                                                                                                                                                                                                                                  |
| Sampling time     | <ol> <li>Existing products, sample time 1-3 days</li> <li>If we need to re-make the samples, then sampling time would be 10-15</li> </ol>                                                                                                                                                                                                                                                          |
|                   | days.                                                                                                                                                                                                                                                                                                                                                                                              |
| Package           | General packaging, 48 / Carton                                                                                                                                                                                                                                                                                                                                                                     |
| Capacity          | 50,000 to 100,000 / month                                                                                                                                                                                                                                                                                                                                                                          |
| Delivery Time     | 35 days after sample and order confirmation                                                                                                                                                                                                                                                                                                                                                        |
| Payment Terms     | T / T 30% down payment, pay the balance due to see a copy of the bill of lading                                                                                                                                                                                                                                                                                                                    |
| Transport         | Maritime transport, air transport, international express delivery; guests designated freight forwarding                                                                                                                                                                                                                                                                                            |
| Product Features  | <ol> <li>Hand made diffuser bottle</li> <li>Can be used in hotels, home,bar,etc</li> <li>Environmental material</li> <li>FDA test, CA65 test</li> </ol>                                                                                                                                                                                                                                            |
| For you to choose | <ol> <li>satisfy your different design and size</li> <li>Any color of paint, frosting, electroplating, laser engraving can be done</li> <li>provide special packaging such as shrink film, color gift box, white gift box</li> <li>We have a dedicated quality control team to control product quality</li> <li>We have professional production bases and warehouses to ensure delivery</li> </ol> |