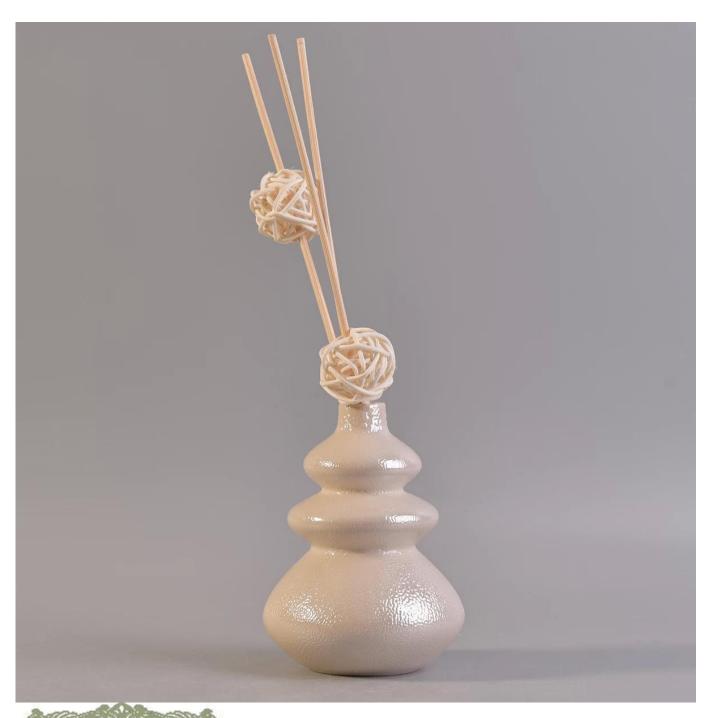

## 6 oz fl Pearl Glaze Plating Ceramic Oil Container Diffuser Bottle

| Product Details   |                                                                                                                                                                                                                                                                                                                                                                                                    |
|-------------------|----------------------------------------------------------------------------------------------------------------------------------------------------------------------------------------------------------------------------------------------------------------------------------------------------------------------------------------------------------------------------------------------------|
|                   |                                                                                                                                                                                                                                                                                                                                                                                                    |
| Material          | ceramic                                                                                                                                                                                                                                                                                                                                                                                            |
| Crafts            | Hand made ceramic diffuser bottle                                                                                                                                                                                                                                                                                                                                                                  |
| Sampling time     | <ol> <li>Existing products, sample time 1-3 days</li> <li>If we need to re-make the samples, then sampling time would be 10-15</li> </ol>                                                                                                                                                                                                                                                          |
|                   | days.                                                                                                                                                                                                                                                                                                                                                                                              |
| Package           | General packaging, 48 / Carton                                                                                                                                                                                                                                                                                                                                                                     |
| Capacity          | 50,000 to 100,000 / month                                                                                                                                                                                                                                                                                                                                                                          |
| Delivery Time     | 35 days after sample and order confirmation                                                                                                                                                                                                                                                                                                                                                        |
| Payment Terms     | T / T 30% down payment, pay the balance due to see a copy of the bill of lading                                                                                                                                                                                                                                                                                                                    |
| Transport         | Maritime transport, air transport, international express delivery; guests designated freight forwarding                                                                                                                                                                                                                                                                                            |
| Product Features  | <ol> <li>Hand made diffuser bottle</li> <li>Can be used in hotels, home,bar,etc</li> <li>Environmental material</li> <li>FDA test, CA65 test</li> </ol>                                                                                                                                                                                                                                            |
| For you to choose | <ol> <li>satisfy your different design and size</li> <li>Any color of paint, frosting, electroplating, laser engraving can be done</li> <li>provide special packaging such as shrink film, color gift box, white gift box</li> <li>We have a dedicated quality control team to control product quality</li> <li>We have professional production bases and warehouses to ensure delivery</li> </ol> |