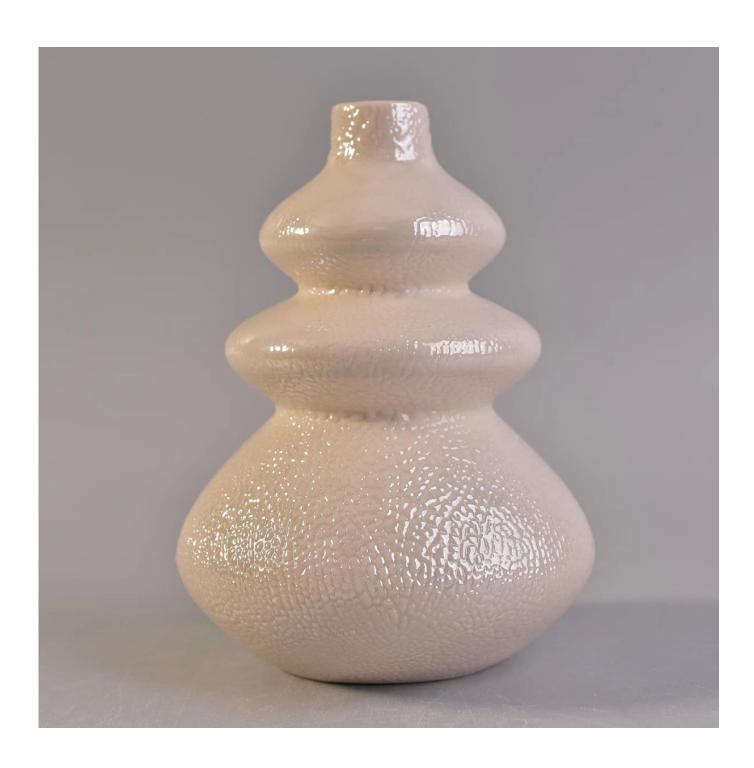

## 6 oz fl Pearl Glaze Plating Ceramic Oil Container Diffuser Bottle

| Product Details   |                                                                                                                                                                                                                                                                                                                                                                                                    |
|-------------------|----------------------------------------------------------------------------------------------------------------------------------------------------------------------------------------------------------------------------------------------------------------------------------------------------------------------------------------------------------------------------------------------------|
|                   |                                                                                                                                                                                                                                                                                                                                                                                                    |
| Material          | ceramic                                                                                                                                                                                                                                                                                                                                                                                            |
| Crafts            | Hand made ceramic diffuser bottle                                                                                                                                                                                                                                                                                                                                                                  |
| Sampling time     | <ol> <li>Existing products, sample time 1-3 days</li> <li>If we need to re-make the samples, then sampling time would be 10-15</li> </ol>                                                                                                                                                                                                                                                          |
|                   | days.                                                                                                                                                                                                                                                                                                                                                                                              |
| Package           | General packaging, 48 / Carton                                                                                                                                                                                                                                                                                                                                                                     |
| Capacity          | 50,000 to 100,000 / month                                                                                                                                                                                                                                                                                                                                                                          |
| Delivery Time     | 35 days after sample and order confirmation                                                                                                                                                                                                                                                                                                                                                        |
| Payment Terms     | T / T 30% down payment, pay the balance due to see a copy of the bill of lading                                                                                                                                                                                                                                                                                                                    |
| Transport         | Maritime transport, air transport, international express delivery; guests designated freight forwarding                                                                                                                                                                                                                                                                                            |
| Product Features  | <ol> <li>Hand made diffuser bottle</li> <li>Can be used in hotels, home,bar,etc</li> <li>Environmental material</li> <li>FDA test, CA65 test</li> </ol>                                                                                                                                                                                                                                            |
| For you to choose | <ol> <li>satisfy your different design and size</li> <li>Any color of paint, frosting, electroplating, laser engraving can be done</li> <li>provide special packaging such as shrink film, color gift box, white gift box</li> <li>We have a dedicated quality control team to control product quality</li> <li>We have professional production bases and warehouses to ensure delivery</li> </ol> |