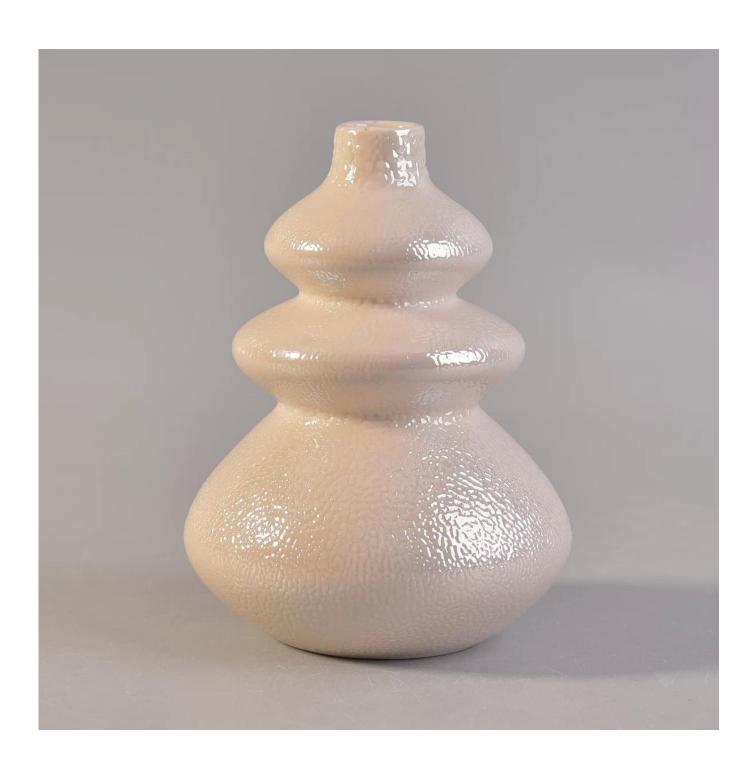

## 6 oz fl Pearl Glaze Plating Ceramic Oil Container Diffuser Bottle

| Product Details   |                                                                                                                                                                                                                                                                                                                                                                                                    |
|-------------------|----------------------------------------------------------------------------------------------------------------------------------------------------------------------------------------------------------------------------------------------------------------------------------------------------------------------------------------------------------------------------------------------------|
|                   |                                                                                                                                                                                                                                                                                                                                                                                                    |
| Material          | ceramic                                                                                                                                                                                                                                                                                                                                                                                            |
| Crafts            | Hand made ceramic diffuser bottle                                                                                                                                                                                                                                                                                                                                                                  |
| Sampling time     | <ol> <li>Existing products, sample time 1-3 days</li> <li>If we need to re-make the samples, then sampling time would be 10-15</li> </ol>                                                                                                                                                                                                                                                          |
|                   | days.                                                                                                                                                                                                                                                                                                                                                                                              |
| Package           | General packaging, 48 / Carton                                                                                                                                                                                                                                                                                                                                                                     |
| Capacity          | 50,000 to 100,000 / month                                                                                                                                                                                                                                                                                                                                                                          |
| Delivery Time     | 35 days after sample and order confirmation                                                                                                                                                                                                                                                                                                                                                        |
| Payment Terms     | T / T 30% down payment, pay the balance due to see a copy of the bill of lading                                                                                                                                                                                                                                                                                                                    |
| Transport         | Maritime transport, air transport, international express delivery; guests designated freight forwarding                                                                                                                                                                                                                                                                                            |
| Product Features  | <ol> <li>Hand made diffuser bottle</li> <li>Can be used in hotels, home,bar,etc</li> <li>Environmental material</li> <li>FDA test, CA65 test</li> </ol>                                                                                                                                                                                                                                            |
| For you to choose | <ol> <li>satisfy your different design and size</li> <li>Any color of paint, frosting, electroplating, laser engraving can be done</li> <li>provide special packaging such as shrink film, color gift box, white gift box</li> <li>We have a dedicated quality control team to control product quality</li> <li>We have professional production bases and warehouses to ensure delivery</li> </ol> |