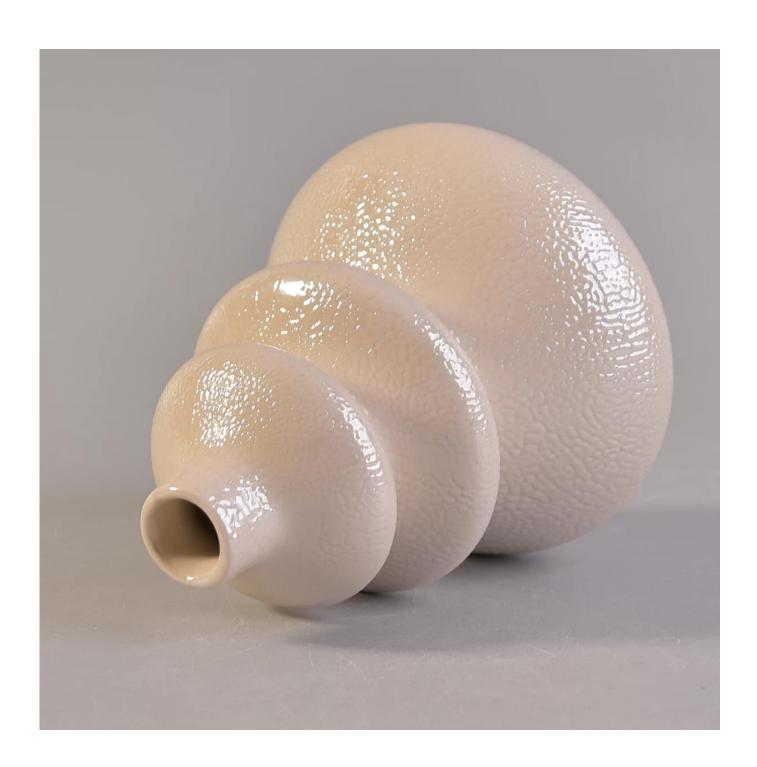

## 6 oz fl Pearl Glaze Plating Ceramic Oil Container Diffuser Bottle

| Product Details   |                                                                                                                                                                                                                                                                                                                                                                                                    |
|-------------------|----------------------------------------------------------------------------------------------------------------------------------------------------------------------------------------------------------------------------------------------------------------------------------------------------------------------------------------------------------------------------------------------------|
|                   |                                                                                                                                                                                                                                                                                                                                                                                                    |
| Material          | ceramic                                                                                                                                                                                                                                                                                                                                                                                            |
| Crafts            | Hand made ceramic diffuser bottle                                                                                                                                                                                                                                                                                                                                                                  |
| Sampling time     | <ol> <li>Existing products, sample time 1-3 days</li> <li>If we need to re-make the samples, then sampling time would be 10-15</li> </ol>                                                                                                                                                                                                                                                          |
|                   | days.                                                                                                                                                                                                                                                                                                                                                                                              |
| Package           | General packaging, 48 / Carton                                                                                                                                                                                                                                                                                                                                                                     |
| Capacity          | 50,000 to 100,000 / month                                                                                                                                                                                                                                                                                                                                                                          |
| Delivery Time     | 35 days after sample and order confirmation                                                                                                                                                                                                                                                                                                                                                        |
| Payment Terms     | T / T 30% down payment, pay the balance due to see a copy of the bill of lading                                                                                                                                                                                                                                                                                                                    |
| Transport         | Maritime transport, air transport, international express delivery; guests designated freight forwarding                                                                                                                                                                                                                                                                                            |
| Product Features  | <ol> <li>Hand made diffuser bottle</li> <li>Can be used in hotels, home,bar,etc</li> <li>Environmental material</li> <li>FDA test, CA65 test</li> </ol>                                                                                                                                                                                                                                            |
| For you to choose | <ol> <li>satisfy your different design and size</li> <li>Any color of paint, frosting, electroplating, laser engraving can be done</li> <li>provide special packaging such as shrink film, color gift box, white gift box</li> <li>We have a dedicated quality control team to control product quality</li> <li>We have professional production bases and warehouses to ensure delivery</li> </ol> |