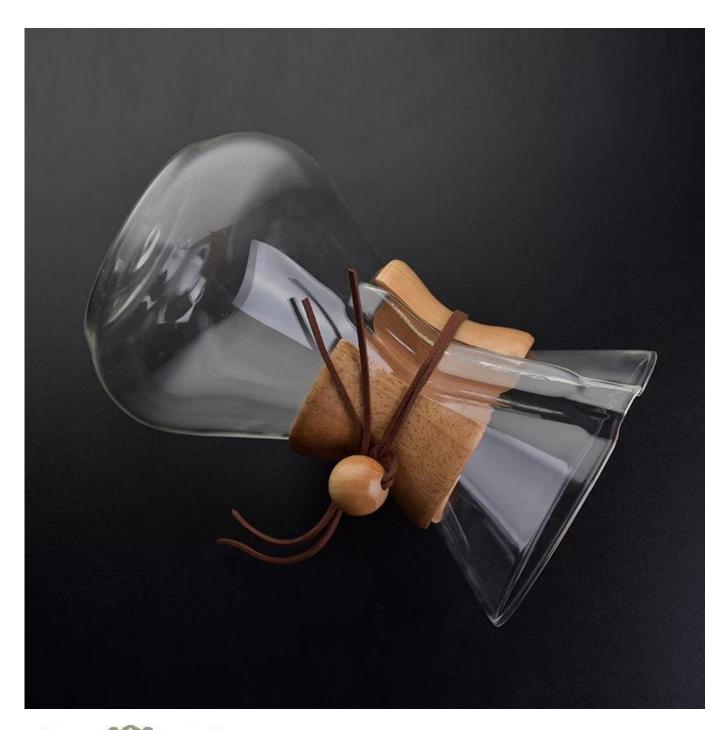

### **6-Cup Pour-Over Glass Coffee Maker**

| Product Details         |                                                                                                                                                                                                                                  |
|-------------------------|----------------------------------------------------------------------------------------------------------------------------------------------------------------------------------------------------------------------------------|
| Item number.            | SGDS16110316                                                                                                                                                                                                                     |
| Material                | Pour-Over Glass Coffee Maker with Wood Collar                                                                                                                                                                                    |
| Craft & Deep processing | Hand made 6-Cup Pour-Over Glass Coffee Maker                                                                                                                                                                                     |
| Sample time             | <ol> <li>5 days if there is existing stock of this design.</li> <li>7 days, if you need a new design or size.</li> </ol>                                                                                                         |
| Features                | unique shape for coffee     Pass food safety test and dishwasher safety test.                                                                                                                                                    |
| Functions               | <ul><li>1.Resistant to extreme heat and cold temperatures.</li><li>2.Stronger and more durable than conventional glass.</li><li>3. Both hot and cold drink availble on many occassions, like wedding, party ,bar, etc.</li></ul> |