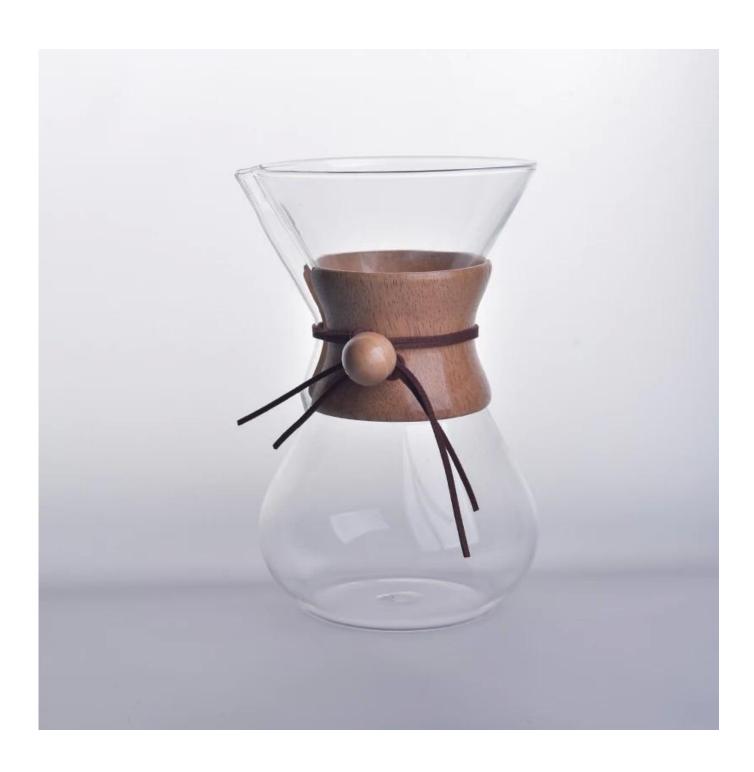

### **6-Cup Pour-Over Glass Coffee Maker**

| Product Details         |                                                                                                                                                                                                                                  |
|-------------------------|----------------------------------------------------------------------------------------------------------------------------------------------------------------------------------------------------------------------------------|
| Item number.            | SGDS16110316                                                                                                                                                                                                                     |
| Material                | Pour-Over Glass Coffee Maker with Wood Collar                                                                                                                                                                                    |
| Craft & Deep processing | Hand made 6-Cup Pour-Over Glass Coffee Maker                                                                                                                                                                                     |
| Sample time             | <ol> <li>5 days if there is existing stock of this design.</li> <li>7 days, if you need a new design or size.</li> </ol>                                                                                                         |
| Features                | unique shape for coffee     Pass food safety test and dishwasher safety test.                                                                                                                                                    |
| Functions               | <ul><li>1.Resistant to extreme heat and cold temperatures.</li><li>2.Stronger and more durable than conventional glass.</li><li>3. Both hot and cold drink availble on many occassions, like wedding, party ,bar, etc.</li></ul> |