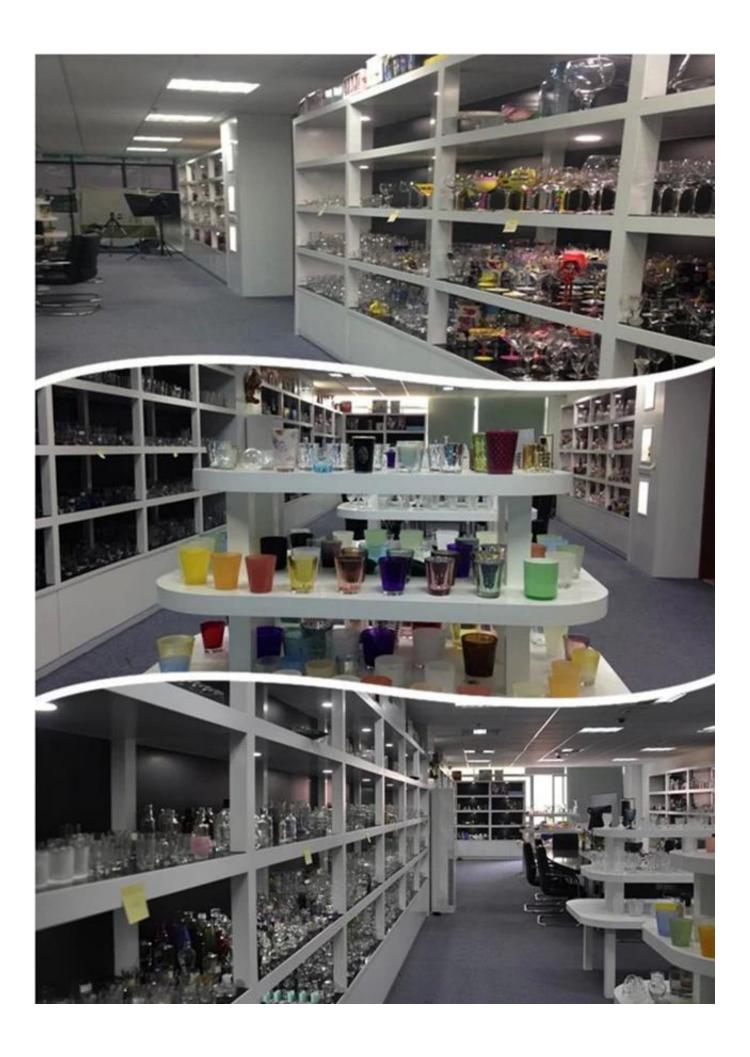

|
| MOQ             | 100,000pcs                                                                                                                                                           |
| Delivery time   | Within 35 days after order confirmed                                                                                                                                 |
| Payment terms   | 30% deposit by T/T in advance,<br>the balance after showing the<br>copy of B/L                                                                                       |
| Product feature | 1.High quality and competitve prices 2.Meet FDA, SGS,LFGB etc. test 3.Eco-friendly 4.Widely apply to Wedding, party, home, bar and personer care etc. 5.Machine made |





























## Factory Show



## Spray colour









For more information, please visit our website:  $\underline{www.okcandle.com}$