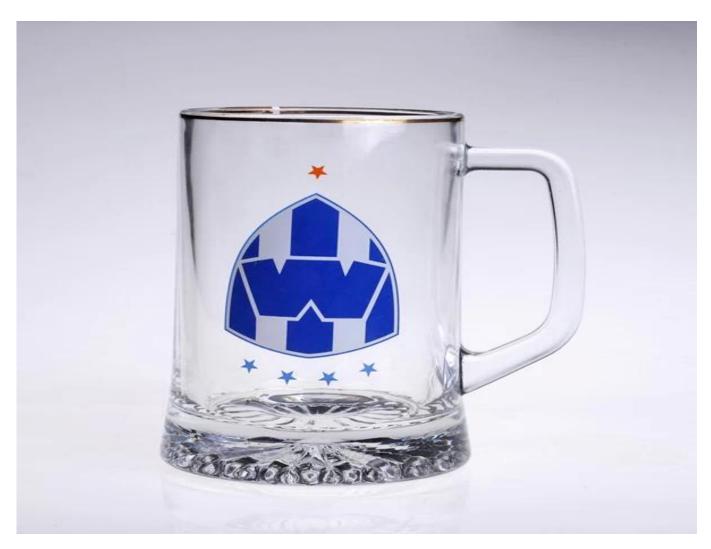

|
| Product Features | <ol> <li>Machine press glass mug</li> <li>Suitable for used in pub, hotel, restaurants, etc</li> <li>High white glass mug</li> <li>meet CE &amp; FDA test</li> </ol>                                                                                                                                                                                         |
| For your choose  | <ol> <li>Any logo printing on the glass body.</li> <li>Any color painted, frost, electro plate, patterm laser carver for the finish;</li> <li>Special package like shrink wrap, color gift box, white gift box etc:</li> <li>Open new mould for the glass, wood, plastic or metal as you like</li> <li>Different size and shapes meet your needs.</li> </ol> |

## **Product pictures:**



# Packing:



## **Company Show:**



**Factory show:** 



#### Related product link

For more glass mug or any glassware

please visit our website: www.sunnyglassware.com

FAQ