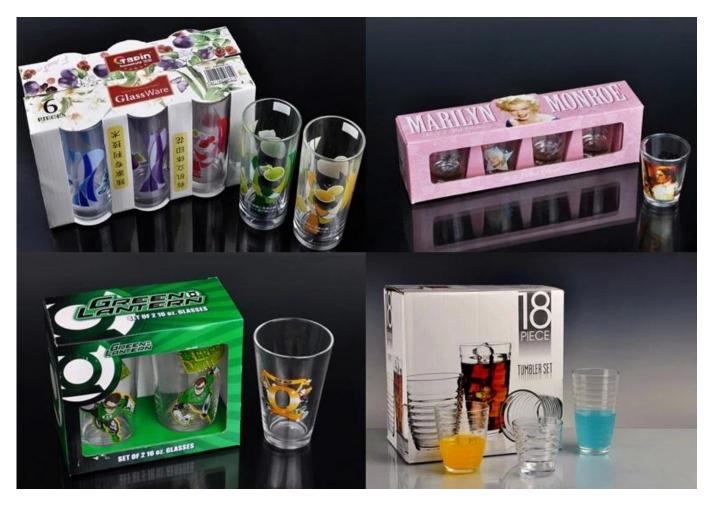

|
| Product Features | <ol> <li>Machine press glass mug</li> <li>Suitable for used in pub, hotel, restaurants, etc</li> <li>High white glass mug</li> <li>meet CE &amp; FDA test</li> </ol>                                                                                                                                                                                         |
| For your choose  | <ol> <li>Any logo printing on the glass body.</li> <li>Any color painted, frost, electro plate, patterm laser carver for the finish;</li> <li>Special package like shrink wrap, color gift box, white gift box etc:</li> <li>Open new mould for the glass, wood, plastic or metal as you like</li> <li>Different size and shapes meet your needs.</li> </ol> |

## **Product pictures:**



# Packing:



## **Company Show:**



**Factory show:** 



#### Related product link

For more glass mug or any glassware

please visit our website: www.sunnyglassware.com

FAQ