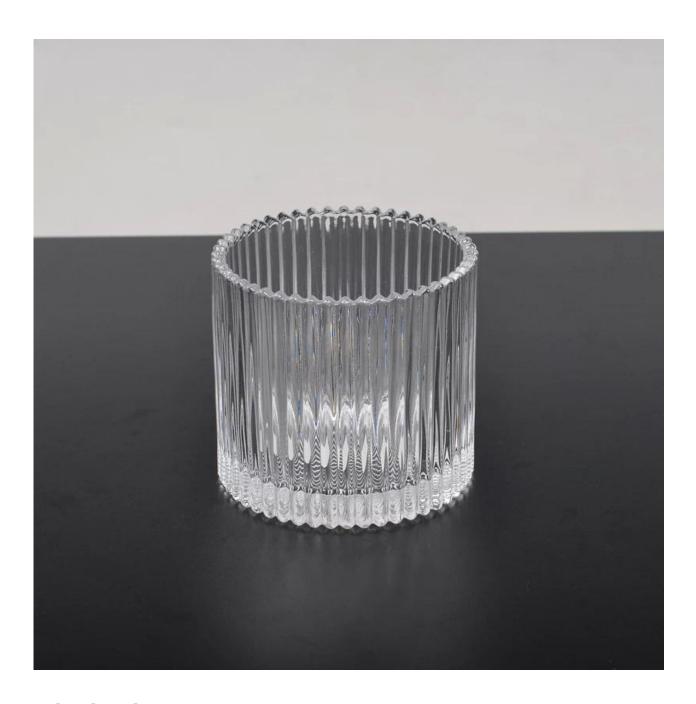

|
| For your choices | <ul> <li>1.Any logo printing on the glass body.</li> <li>2.Any color painted ,frost, electro plate, pattern laser carver for the finish;</li> <li>3. Special package like shrink wrap, color gift box, white gift box etc:</li> <li>4. Open new mould for the glass, wood, plastic or metal as you like</li> <li>5. Different size and shapes meet your needs.</li> </ul> |

## **Product features:**

- 1. The logo and color is baked in 580 celsuis high temperature, pure & poisonless.
- 2. The mouth of cup is carefully polishes to ensure comfortable for using.
- $3. Carving, gold-rim, decal\ or\ embosses\ craft, handmade, exquisite \& elegant.$
- 4.Our product could pass the SGS,FDA,BV and LFGB test

## **Product Show:**



## **Related product**□

glass candle holder

pattern glass candle holder



Company Show:



Factory show:



<u>FAQ</u>