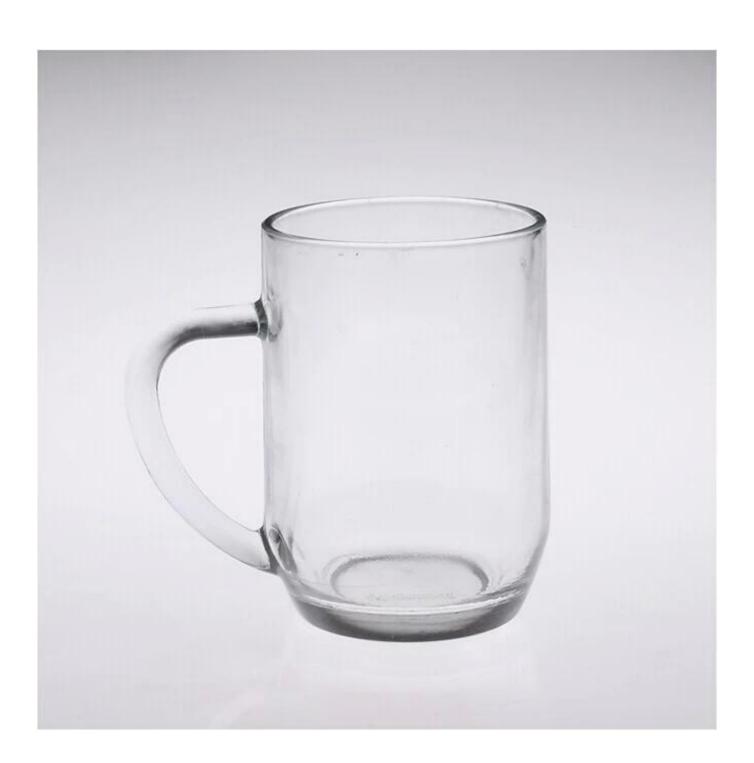

| 3. It is eco-friendly                                                      |
|                  | 4. Meet CE, FDA test ,CA 65 test                                           |
|                  | 1. Different designs and sizes for choice                                  |
|                  | 2 .Any color painted, frost, electroplate, pattern laser carver processing |
| For your choices | 3. Special package like shrink wrap, color gift box, white gift box etc.   |
|                  | 4. We have exclusive workers for quality control                           |
|                  | 5. We have professional workshop and warehouse to ensure the delivery time |
|                  |                                                                            |

## **Product Photo:**





## **Related Products:**



hight white glass mug



clear water glass mug



wholesale glass mug

## **Company Show:**



**Factory Show:** 



For more **glass mug** or any glassware,

please visit our website: http://www.okcandle.com
Or here may help you know more about us: FAQ