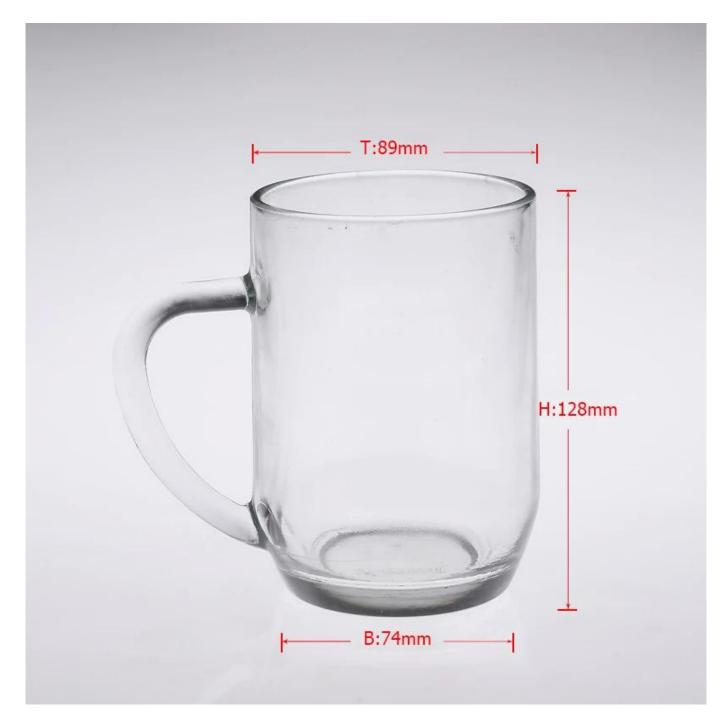

## **Product Photo:**

## **Product Details:**

| Item No.         | SGJXPZ607                                                                  |
|------------------|----------------------------------------------------------------------------|
| Material         | High white glass                                                           |
| Process          | Machine made                                                               |
| Samples time     | 1. 5 days if at exist shaped and size of glass                             |
|                  | 2. 15 days if need new shape or size of glass                              |
| Packing          | Normal packing,4 pcs into inner box, 48 pcs per carton                     |
| Product Capacity | 500,000~1,000,000 pcs per month                                            |
| Delivery time    | Within 35 days after the sample and order confirmed                        |
| Payment terms    | 30% deposit by T/T in advance and the balance against the copy of B/L      |
| Shipment         | By sea, by air, by Express and your shipping agent is acceptable           |
|                  | 1. Machine made <b>drinking glass</b> with high quality                    |
| Product Features | 2. Suitable for used in hotel, home, etc.                                  |
|                  | 3. It is eco-friendly                                                      |
|                  | 4. Meet CE, FDA test ,CA 65 test                                           |
|                  | 1. Different designs and sizes for choice                                  |
|                  | 2 .Any color painted, frost, electroplate, pattern laser carver processing |
| For your choices | 3. Special package like shrink wrap, color gift box, white gift box etc.   |
|                  | 4. We have exclusive workers for quality control                           |
|                  | 5. We have professional workshop and warehouse to ensure the delivery time |
|                  |                                                                            |