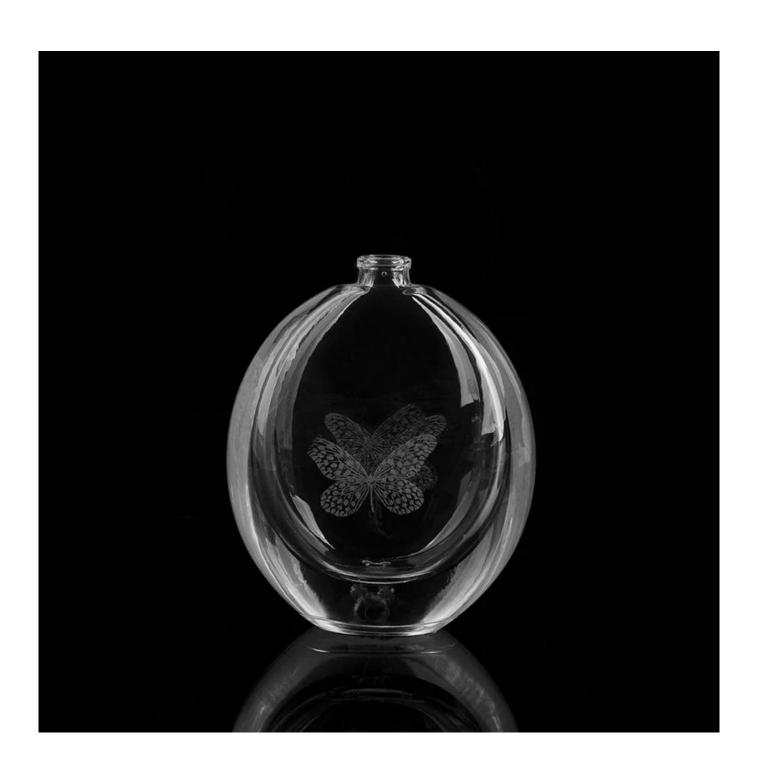

## 50ml new perfume bottle ,fashion design

| Item name       | 50ml new perfume bottle ,fashion design                                                                                                            |
|-----------------|----------------------------------------------------------------------------------------------------------------------------------------------------|
| Item No.        | SGGW15061915                                                                                                                                       |
| Size            | T:13mm*B:21mm*32mm*H:92mm                                                                                                                          |
| Capacity/Weight | 205g/900ml                                                                                                                                         |
| Sample time     | <ul><li>1.5 days if at exist shape and size of products</li><li>2.15 days if need new shape and size of products</li></ul>                         |
| Packing         | Normal safety packing<br>24pcs/36pcs/48pcs etc. per export<br>carton with egg divider                                                              |
| MOQ             | 100000pcs                                                                                                                                          |
| Delivery time   | Within 35 days after order confirmed                                                                                                               |
| Payment terms   | 30% deposit by T/T in advance, the balance after showing the copy of B/L                                                                           |
| Product feature | 1.High quality and competitve prices 2.Meet FDA, SGS,LFGB etc. test 3.Eco-friendly 4.Widely apply to Wedding, party, home, bar etc. 5.Machine made |