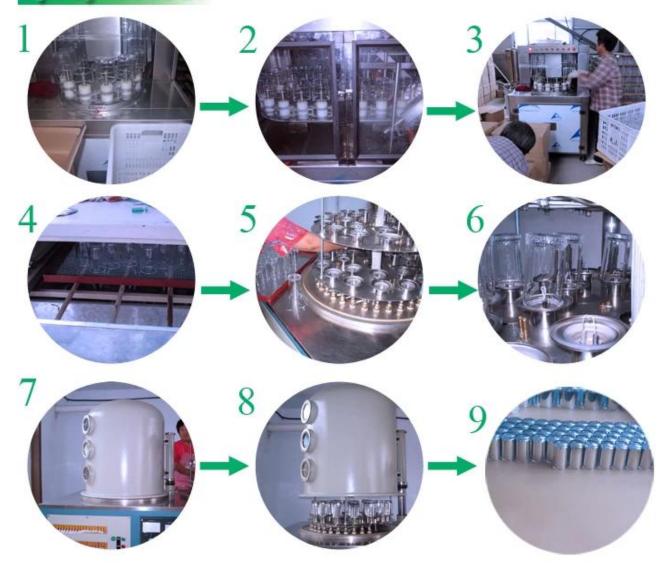

|
| MOQ             | 100000pcs                                                                                                                                          |
| Delivery time   | Within 35 days after order confirmed                                                                                                               |
| Payment terms   | 30% deposit by T/T in advance, the balance after showing the copy of B/L                                                                           |
| Product feature | 1.High quality and competitve prices 2.Meet FDA, SGS,LFGB etc. test 3.Eco-friendly 4.Widely apply to Wedding, party, home, bar etc. 5.Machine made |































## Factory Show



## Spray colour









For more information, please visit our website:  $\underline{www.okcandle.com}$