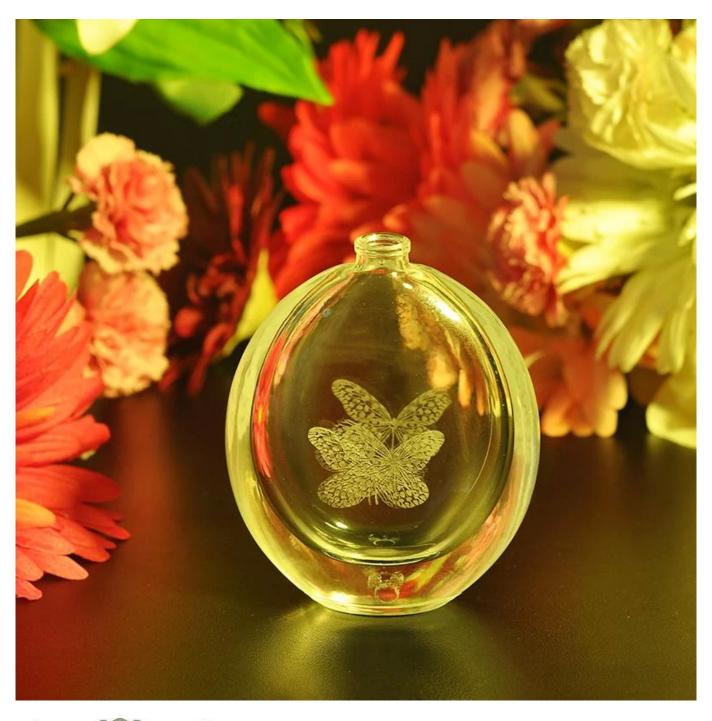

## 50ml new perfume bottle ,fashion design

| Item name       | 50ml new perfume bottle ,fashion design                                                                                                            |
|-----------------|----------------------------------------------------------------------------------------------------------------------------------------------------|
| Item No.        | SGGW15061915                                                                                                                                       |
| Size            | T:13mm*B:21mm*32mm*H:92mm                                                                                                                          |
| Capacity/Weight | 205g/900ml                                                                                                                                         |
| Sample time     | <ul><li>1.5 days if at exist shape and size of products</li><li>2.15 days if need new shape and size of products</li></ul>                         |
| Packing         | Normal safety packing<br>24pcs/36pcs/48pcs etc. per export<br>carton with egg divider                                                              |
| MOQ             | 100000pcs                                                                                                                                          |
| Delivery time   | Within 35 days after order confirmed                                                                                                               |
| Payment terms   | 30% deposit by T/T in advance, the balance after showing the copy of B/L                                                                           |
| Product feature | 1.High quality and competitve prices 2.Meet FDA, SGS,LFGB etc. test 3.Eco-friendly 4.Widely apply to Wedding, party, home, bar etc. 5.Machine made |