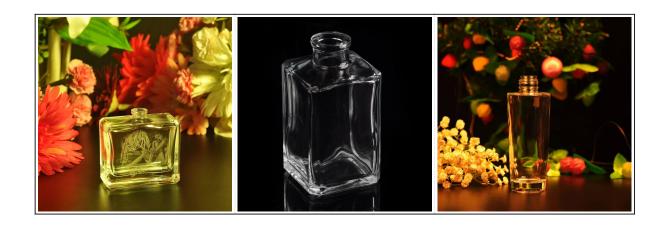

## 50ml new perfume bottle ,fashion design

| Item name       | 50ml new perfume bottle ,fashion design                                                                                                            |
|-----------------|----------------------------------------------------------------------------------------------------------------------------------------------------|
| Item No.        | SGGW15061915                                                                                                                                       |
| Size            | T:13mm*B:21mm*32mm*H:92mm                                                                                                                          |
| Capacity/Weight | 205g/900ml                                                                                                                                         |
| Sample time     | <ul><li>1.5 days if at exist shape and size of products</li><li>2.15 days if need new shape and size of products</li></ul>                         |
| Packing         | Normal safety packing<br>24pcs/36pcs/48pcs etc. per export<br>carton with egg divider                                                              |
| MOQ             | 100000pcs                                                                                                                                          |
| Delivery time   | Within 35 days after order confirmed                                                                                                               |
| Payment terms   | 30% deposit by T/T in advance, the balance after showing the copy of B/L                                                                           |
| Product feature | 1.High quality and competitve prices 2.Meet FDA, SGS,LFGB etc. test 3.Eco-friendly 4.Widely apply to Wedding, party, home, bar etc. 5.Machine made |

## Spray colour

For more information, please visit our website:  $\underline{www.okcandle.com}$