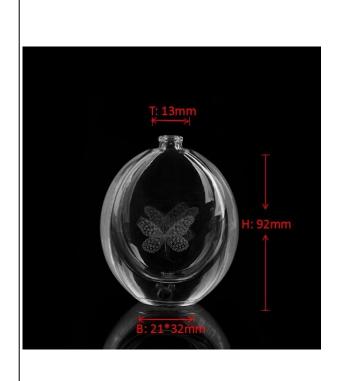

## 50ml new perfume bottle ,fashion design

| Item name       | 50ml new perfume bottle ,fashion design                                                                                                            |
|-----------------|----------------------------------------------------------------------------------------------------------------------------------------------------|
| Item No.        | SGGW15061915                                                                                                                                       |
| Size            | T:13mm*B:21mm*32mm*H:92mm                                                                                                                          |
| Capacity/Weight | 205g/900ml                                                                                                                                         |
| Sample time     | <ul><li>1.5 days if at exist shape and size of products</li><li>2.15 days if need new shape and size of products</li></ul>                         |
| Packing         | Normal safety packing<br>24pcs/36pcs/48pcs etc. per export<br>carton with egg divider                                                              |
| MOQ             | 100000pcs                                                                                                                                          |
| Delivery time   | Within 35 days after order confirmed                                                                                                               |
| Payment terms   | 30% deposit by T/T in advance, the balance after showing the copy of B/L                                                                           |
| Product feature | 1.High quality and competitve prices 2.Meet FDA, SGS,LFGB etc. test 3.Eco-friendly 4.Widely apply to Wedding, party, home, bar etc. 5.Machine made |