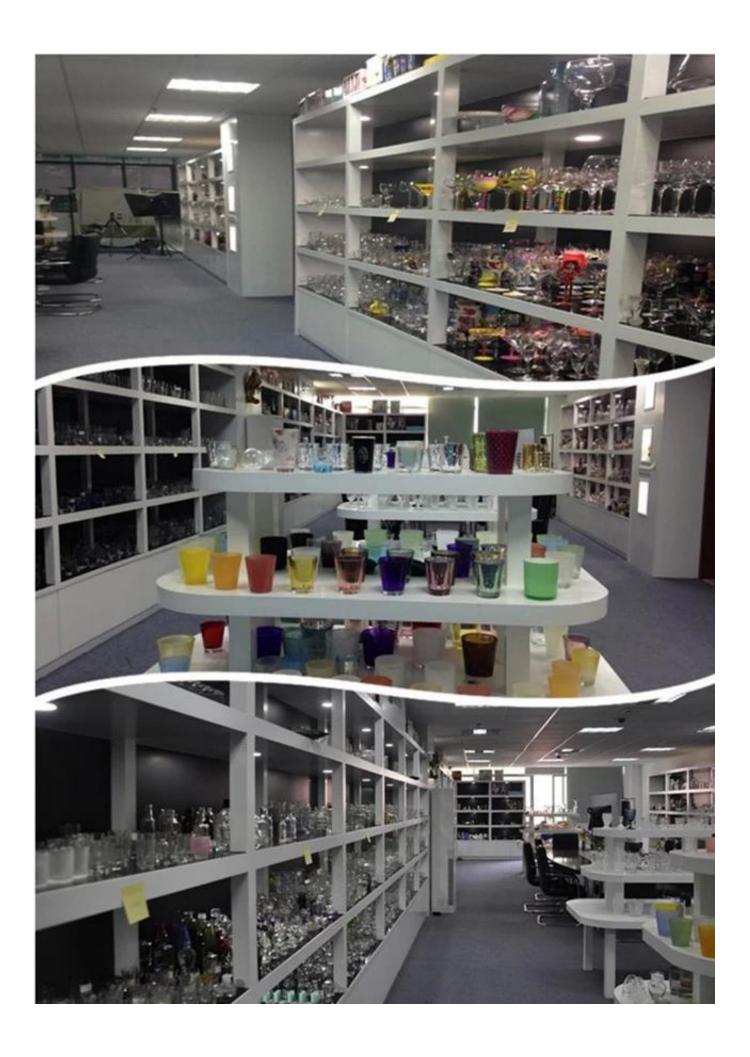

export<br>carton with egg divider                                                              |
| MOQ             | 100000pcs                                                                                                                                          |
| Delivery time   | Within 35 days after order confirmed                                                                                                               |
| Payment terms   | 30% deposit by T/T in advance, the balance after showing the copy of B/L                                                                           |
| Product feature | 1.High quality and competitve prices 2.Meet FDA, SGS,LFGB etc. test 3.Eco-friendly 4.Widely apply to Wedding, party, home, bar etc. 5.Machine made |































## Factory Show



## Spray colour









For more information, please visit our website:  $\underline{www.okcandle.com}$