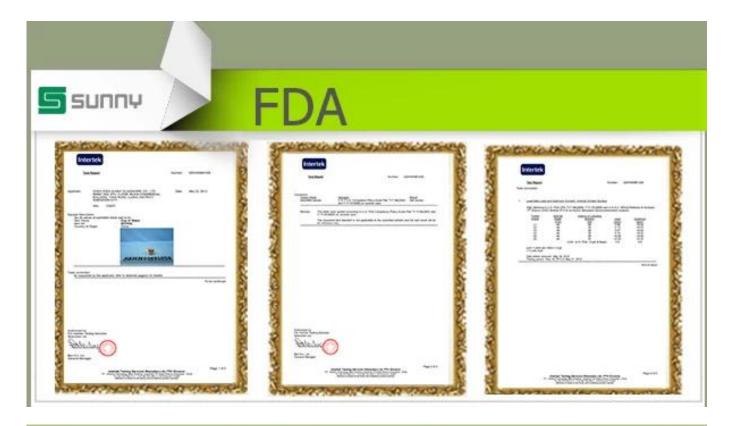

## 50ml clear glass perfume bottle for personal care

|  | Item name       | 50ml clear glass perfume bottle for<br>personal care                                                                                                                                                 |
|--|-----------------|------------------------------------------------------------------------------------------------------------------------------------------------------------------------------------------------------|
|  | Item No.        | SGLG17030305                                                                                                                                                                                         |
|  | Size            | Top dia: 15mm<br>Bottom dia:67mm<br>Height: 70mm<br>Weight:143g<br>Capacity:50ml                                                                                                                     |
|  | MOQ             | 50000pcs                                                                                                                                                                                             |
|  | Sample time     | <ol> <li>1.5 days if at exist shape and size of<br/>products</li> <li>2.15 days if need new shape and size of<br/>products</li> </ol>                                                                |
|  | Packing         | Normal safety packing 24pcs/36pcs/48pcs<br>etc. per export carton with egg divider                                                                                                                   |
|  | Brand           | Sunny Glassware                                                                                                                                                                                      |
|  | Delivery time   | Within 35 days after order confirmed                                                                                                                                                                 |
|  | Payment terms   | 30% deposit by T/T in advance, the balance after showing the copy of B/L                                                                                                                             |
|  | Product feature | <ol> <li>High quality and competitve prices</li> <li>Meet FDA, SGS,LFGB etc. test</li> <li>Eco-friendly</li> <li>Widely apply to Wedding, party, home,<br/>bar etc.</li> <li>Machine made</li> </ol> |