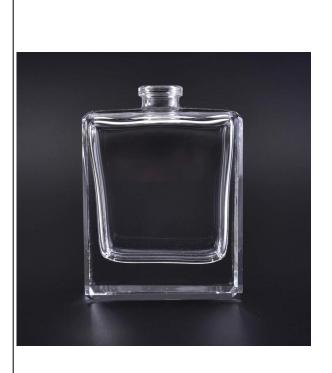

## 50ml clear glass perfume bottle for personal care

|  | Item name       | 50ml clear glass perfume bottle for<br>personal care                                                                                                                                                 |
|--|-----------------|------------------------------------------------------------------------------------------------------------------------------------------------------------------------------------------------------|
|  | Item No.        | SGLG17030305                                                                                                                                                                                         |
|  | Size            | Top dia: 15mm<br>Bottom dia:67mm<br>Height: 70mm<br>Weight:143g<br>Capacity:50ml                                                                                                                     |
|  | MOQ             | 50000pcs                                                                                                                                                                                             |
|  | Sample time     | <ol> <li>1.5 days if at exist shape and size of<br/>products</li> <li>2.15 days if need new shape and size of<br/>products</li> </ol>                                                                |
|  | Packing         | Normal safety packing 24pcs/36pcs/48pcs<br>etc. per export carton with egg divider                                                                                                                   |
|  | Brand           | Sunny Glassware                                                                                                                                                                                      |
|  | Delivery time   | Within 35 days after order confirmed                                                                                                                                                                 |
|  | Payment terms   | 30% deposit by T/T in advance, the balance after showing the copy of B/L                                                                                                                             |
|  | Product feature | <ol> <li>High quality and competitve prices</li> <li>Meet FDA, SGS,LFGB etc. test</li> <li>Eco-friendly</li> <li>Widely apply to Wedding, party, home,<br/>bar etc.</li> <li>Machine made</li> </ol> |