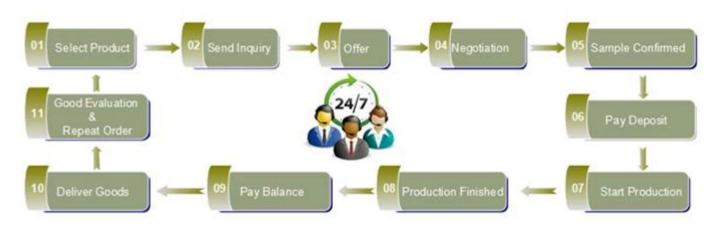

|
|  | Delivery time   | Within 35 days after order confirmed                                                                                                                                                                 |
|  | Payment terms   | 30% deposit by T/T in advance, the balance after showing the copy of B/L                                                                                                                             |
|  | Product feature | <ol> <li>High quality and competitve prices</li> <li>Meet FDA, SGS,LFGB etc. test</li> <li>Eco-friendly</li> <li>Widely apply to Wedding, party, home,<br/>bar etc.</li> <li>Machine made</li> </ol> |





















Spray colour











For more information, please visit our website: **www.okcandle.com**