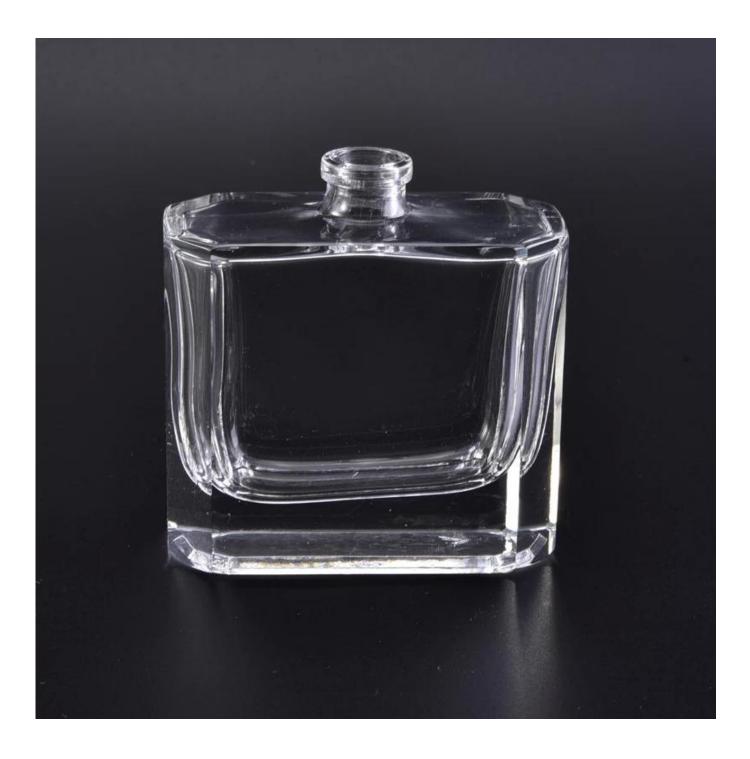

## 50ml clear glass perfume bottle for personal care

|  | Item name       | 50ml clear glass perfume bottle for<br>personal care                                                                                                                                                 |
|--|-----------------|------------------------------------------------------------------------------------------------------------------------------------------------------------------------------------------------------|
|  | Item No.        | SGLG17030305                                                                                                                                                                                         |
|  | Size            | Top dia: 15mm<br>Bottom dia:67mm<br>Height: 70mm<br>Weight:143g<br>Capacity:50ml                                                                                                                     |
|  | MOQ             | 50000pcs                                                                                                                                                                                             |
|  | Sample time     | <ol> <li>1.5 days if at exist shape and size of<br/>products</li> <li>2.15 days if need new shape and size of<br/>products</li> </ol>                                                                |
|  | Packing         | Normal safety packing 24pcs/36pcs/48pcs<br>etc. per export carton with egg divider                                                                                                                   |
|  | Brand           | Sunny Glassware                                                                                                                                                                                      |
|  | Delivery time   | Within 35 days after order confirmed                                                                                                                                                                 |
|  | Payment terms   | 30% deposit by T/T in advance, the balance after showing the copy of B/L                                                                                                                             |
|  | Product feature | <ol> <li>High quality and competitve prices</li> <li>Meet FDA, SGS,LFGB etc. test</li> <li>Eco-friendly</li> <li>Widely apply to Wedding, party, home,<br/>bar etc.</li> <li>Machine made</li> </ol> |