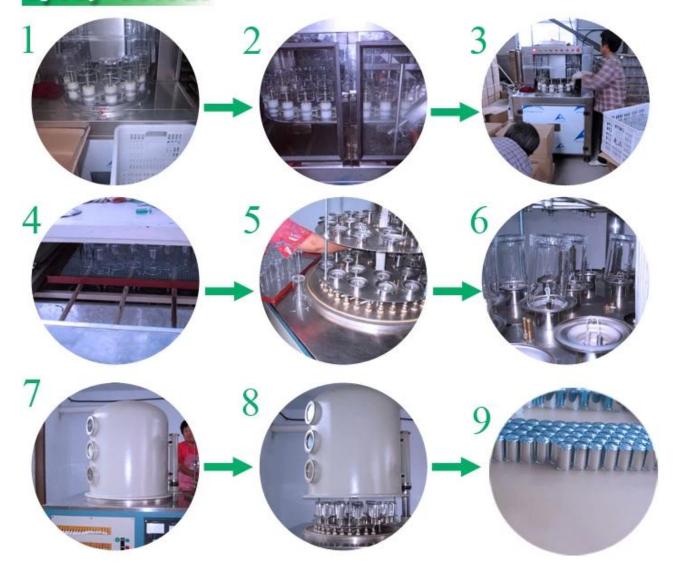

|
|  | Delivery time   | Within 35 days after order confirmed                                                                                                                                                                 |
|  | Payment terms   | 30% deposit by T/T in advance, the balance after showing the copy of B/L                                                                                                                             |
|  | Product feature | <ol> <li>High quality and competitve prices</li> <li>Meet FDA, SGS,LFGB etc. test</li> <li>Eco-friendly</li> <li>Widely apply to Wedding, party, home,<br/>bar etc.</li> <li>Machine made</li> </ol> |





















Spray colour











For more information, please visit our website: **www.okcandle.com**