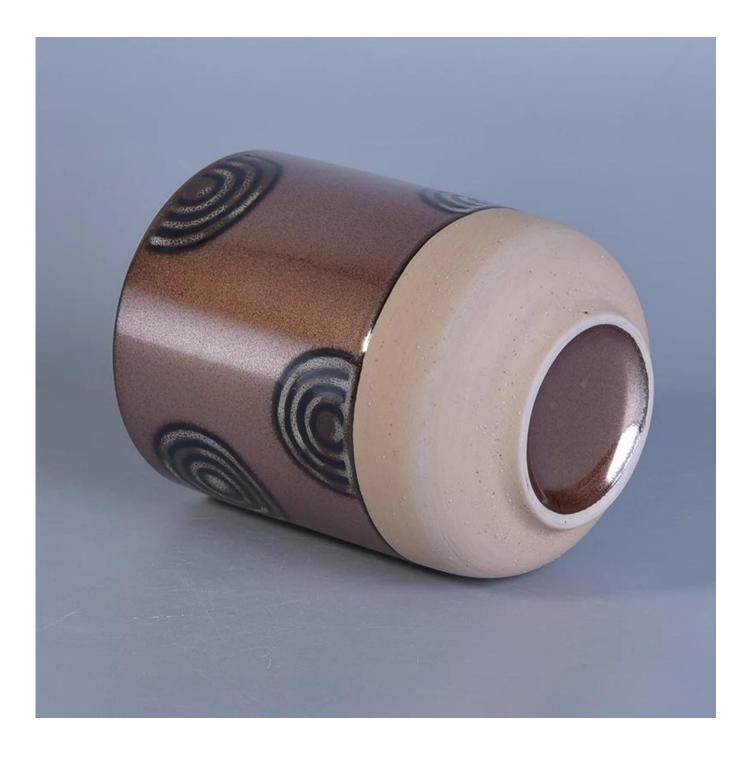

### **505ml Hand Painting Metal Glazed Ceramic Candle Jars**

# Product Details

| Item number.             | SGTX17060903D                                                                                                                                                                  |
|--------------------------|--------------------------------------------------------------------------------------------------------------------------------------------------------------------------------|
| Material                 | ceramic candle holder with metal glazing finish                                                                                                                                |
| Craft                    | hand made ceramic candle holders with glazed glazing finish                                                                                                                    |
| Samples time             | <ol> <li>5 days if there is a form and size of the ceramic</li> <li>15 days, if you need a new shape and size ceramic</li> </ol>                                               |
| Product Capacity         | 500,000 ~ 1,000,000 pieces per month                                                                                                                                           |
| The Features of products | <ol> <li>Hand made <u>home decor ceramic candle holder</u></li> <li>used for scented candles,wax,etc</li> <li>It can be different colors pattern and shapes if need</li> </ol> |