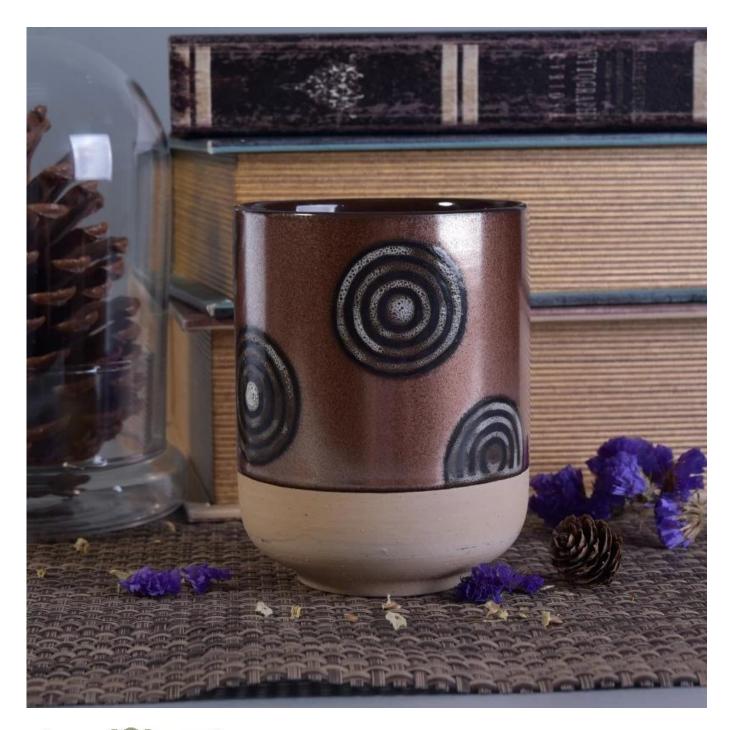

### **505ml Hand Painting Metal Glazed Ceramic Candle Jars**

# Product Details

| Item number.             | SGTX17060903D                                                                                                                                                                  |
|--------------------------|--------------------------------------------------------------------------------------------------------------------------------------------------------------------------------|
| Material                 | ceramic candle holder with metal glazing finish                                                                                                                                |
| Craft                    | hand made ceramic candle holders with glazed glazing finish                                                                                                                    |
| Samples time             | <ol> <li>5 days if there is a form and size of the ceramic</li> <li>15 days, if you need a new shape and size ceramic</li> </ol>                                               |
| Product Capacity         | 500,000 ~ 1,000,000 pieces per month                                                                                                                                           |
| The Features of products | <ol> <li>Hand made <u>home decor ceramic candle holder</u></li> <li>used for scented candles,wax,etc</li> <li>It can be different colors pattern and shapes if need</li> </ol> |