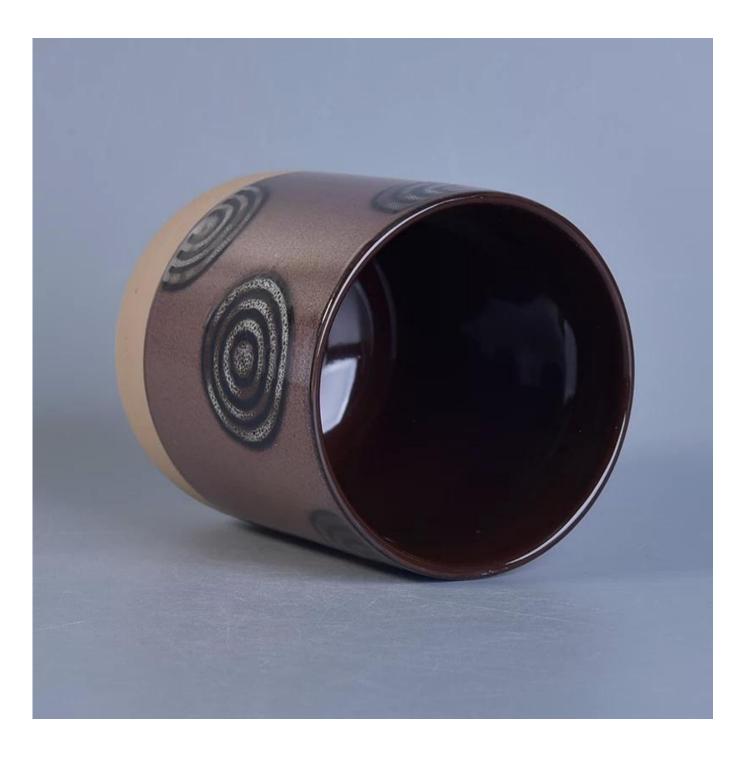

### **505ml Hand Painting Metal Glazed Ceramic Candle Jars**

# Product Details

| Item number.             | SGTX17060903D                                                                                                                                                                  |
|--------------------------|--------------------------------------------------------------------------------------------------------------------------------------------------------------------------------|
| Material                 | ceramic candle holder with metal glazing finish                                                                                                                                |
| Craft                    | hand made ceramic candle holders with glazed glazing finish                                                                                                                    |
| Samples time             | <ol> <li>5 days if there is a form and size of the ceramic</li> <li>15 days, if you need a new shape and size ceramic</li> </ol>                                               |
| Product Capacity         | 500,000 ~ 1,000,000 pieces per month                                                                                                                                           |
| The Features of products | <ol> <li>Hand made <u>home decor ceramic candle holder</u></li> <li>used for scented candles,wax,etc</li> <li>It can be different colors pattern and shapes if need</li> </ol> |