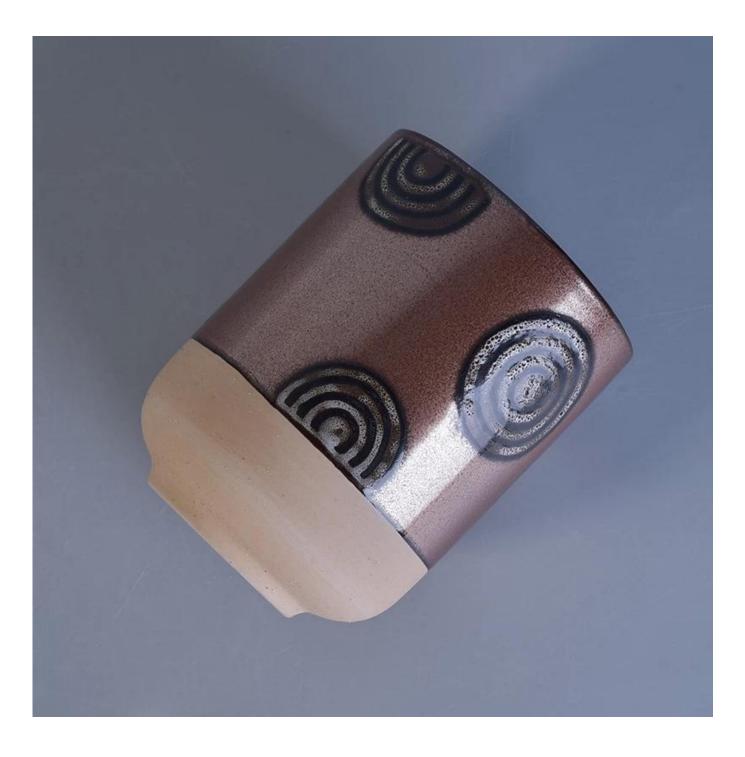

### **505ml Hand Painting Metal Glazed Ceramic Candle Jars**

# Product Details

| Item number.             | SGTX17060903D                                                                                                                                                                  |
|--------------------------|--------------------------------------------------------------------------------------------------------------------------------------------------------------------------------|
| Material                 | ceramic candle holder with metal glazing finish                                                                                                                                |
| Craft                    | hand made ceramic candle holders with glazed glazing finish                                                                                                                    |
| Samples time             | <ol> <li>5 days if there is a form and size of the ceramic</li> <li>15 days, if you need a new shape and size ceramic</li> </ol>                                               |
| Product Capacity         | 500,000 ~ 1,000,000 pieces per month                                                                                                                                           |
| The Features of products | <ol> <li>Hand made <u>home decor ceramic candle holder</u></li> <li>used for scented candles,wax,etc</li> <li>It can be different colors pattern and shapes if need</li> </ol> |