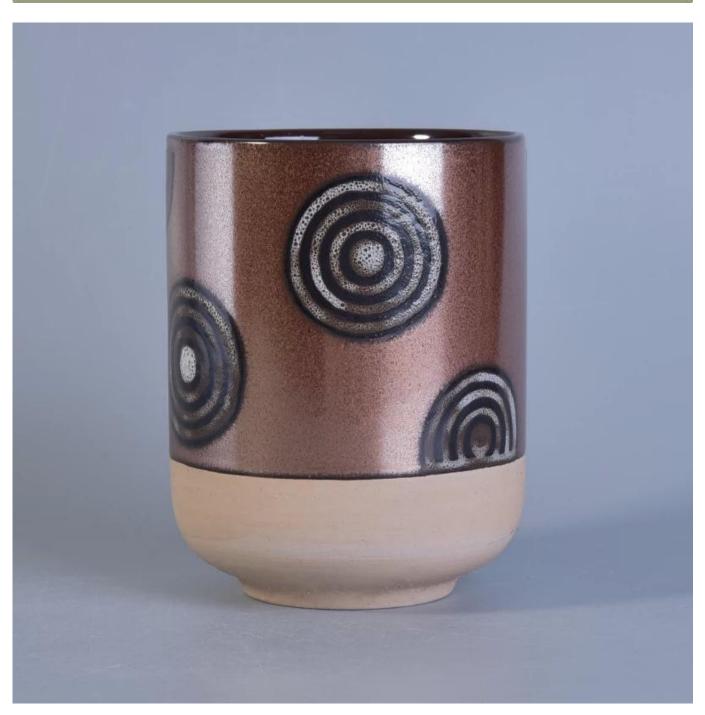

### **505ml Hand Painting Metal Glazed Ceramic Candle Jars**

# Product Details

| Item number.             | SGTX17060903D                                                                                                                                                                  |
|--------------------------|--------------------------------------------------------------------------------------------------------------------------------------------------------------------------------|
| Material                 | ceramic candle holder with metal glazing finish                                                                                                                                |
| Craft                    | hand made ceramic candle holders with glazed glazing finish                                                                                                                    |
| Samples time             | <ol> <li>5 days if there is a form and size of the ceramic</li> <li>15 days, if you need a new shape and size ceramic</li> </ol>                                               |
| Product Capacity         | 500,000 ~ 1,000,000 pieces per month                                                                                                                                           |
| The Features of products | <ol> <li>Hand made <u>home decor ceramic candle holder</u></li> <li>used for scented candles,wax,etc</li> <li>It can be different colors pattern and shapes if need</li> </ol> |