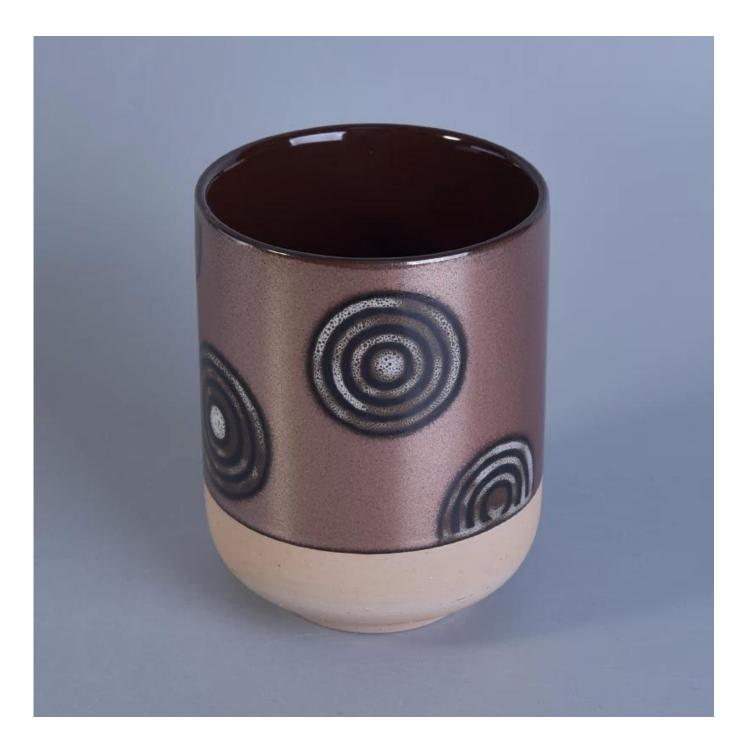

### **505ml Hand Painting Metal Glazed Ceramic Candle Jars**

# Product Details

| Item number.             | SGTX17060903D                                                                                                                                                                  |
|--------------------------|--------------------------------------------------------------------------------------------------------------------------------------------------------------------------------|
| Material                 | ceramic candle holder with metal glazing finish                                                                                                                                |
| Craft                    | hand made ceramic candle holders with glazed glazing finish                                                                                                                    |
| Samples time             | <ol> <li>5 days if there is a form and size of the ceramic</li> <li>15 days, if you need a new shape and size ceramic</li> </ol>                                               |
| Product Capacity         | 500,000 ~ 1,000,000 pieces per month                                                                                                                                           |
| The Features of products | <ol> <li>Hand made <u>home decor ceramic candle holder</u></li> <li>used for scented candles,wax,etc</li> <li>It can be different colors pattern and shapes if need</li> </ol> |