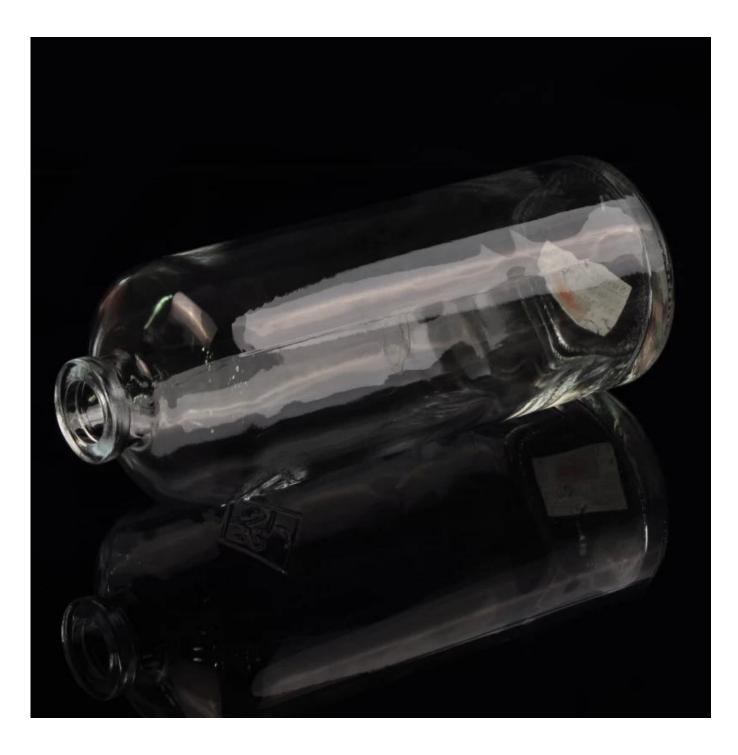

## **500mlclear long body glass wine bottle**

|  | Itme No          | SGZW15100802                                                                                                                                                                                                                                            |
|--|------------------|---------------------------------------------------------------------------------------------------------------------------------------------------------------------------------------------------------------------------------------------------------|
|  | Size             | Top dia.: 29mm<br>Bottom dia.: 71mm<br>Height: 191mm<br>Weight: 370g                                                                                                                                                                                    |
|  | Capacity         | 530ml                                                                                                                                                                                                                                                   |
|  | Material         | Hight white glass                                                                                                                                                                                                                                       |
|  | Craft            | Is Machine                                                                                                                                                                                                                                              |
|  | Sample           | 7days                                                                                                                                                                                                                                                   |
|  | Terms of payment | 30% deposit by T/T in advance and the balance after showing copy of L/C                                                                                                                                                                                 |
|  | Certification    | Food Safe, Dish washer test, FDA, LFGB                                                                                                                                                                                                                  |
|  | For your choice  | <ol> <li>Any logo printing on glass body</li> <li>Any color painted, frosted, electroplating, logo laser for the<br/>finish</li> <li>Special packing like shrink wrap, color gift box, white box etc</li> <li>Any shape, size meet your need</li> </ol> |