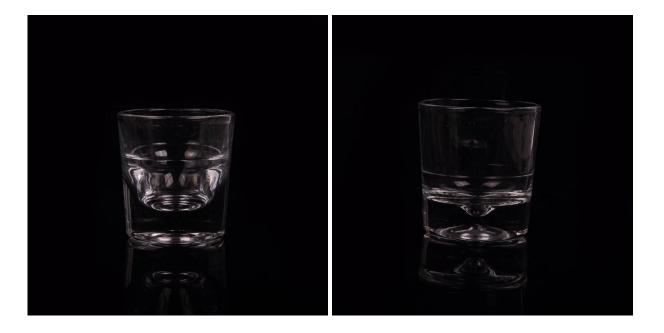

## **500mlclear long body glass wine bottle**

|  | Itme No          | SGZW15100802                                                                                                                                                                                                                                            |
|--|------------------|---------------------------------------------------------------------------------------------------------------------------------------------------------------------------------------------------------------------------------------------------------|
|  | Size             | Top dia.: 29mm<br>Bottom dia.: 71mm<br>Height: 191mm<br>Weight: 370g                                                                                                                                                                                    |
|  | Capacity         | 530ml                                                                                                                                                                                                                                                   |
|  | Material         | Hight white glass                                                                                                                                                                                                                                       |
|  | Craft            | Is Machine                                                                                                                                                                                                                                              |
|  | Sample           | 7days                                                                                                                                                                                                                                                   |
|  | Terms of payment | 30% deposit by T/T in advance and the balance after showing copy of L/C                                                                                                                                                                                 |
|  | Certification    | Food Safe, Dish washer test, FDA, LFGB                                                                                                                                                                                                                  |
|  | For your choice  | <ol> <li>Any logo printing on glass body</li> <li>Any color painted, frosted, electroplating, logo laser for the<br/>finish</li> <li>Special packing like shrink wrap, color gift box, white box etc</li> <li>Any shape, size meet your need</li> </ol> |