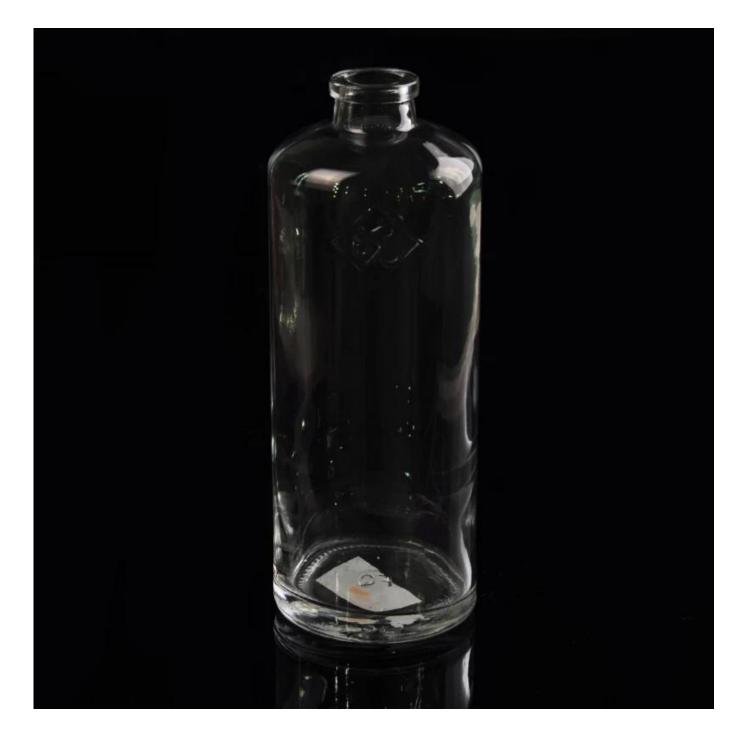

## **500mlclear long body glass wine bottle**

|  | Itme No          | SGZW15100802                                                                                                                                                                                                                                            |
|--|------------------|---------------------------------------------------------------------------------------------------------------------------------------------------------------------------------------------------------------------------------------------------------|
|  | Size             | Top dia.: 29mm<br>Bottom dia.: 71mm<br>Height: 191mm<br>Weight: 370g                                                                                                                                                                                    |
|  | Capacity         | 530ml                                                                                                                                                                                                                                                   |
|  | Material         | Hight white glass                                                                                                                                                                                                                                       |
|  | Craft            | Is Machine                                                                                                                                                                                                                                              |
|  | Sample           | 7days                                                                                                                                                                                                                                                   |
|  | Terms of payment | 30% deposit by T/T in advance and the balance after showing copy of L/C                                                                                                                                                                                 |
|  | Certification    | Food Safe, Dish washer test, FDA, LFGB                                                                                                                                                                                                                  |
|  | For your choice  | <ol> <li>Any logo printing on glass body</li> <li>Any color painted, frosted, electroplating, logo laser for the<br/>finish</li> <li>Special packing like shrink wrap, color gift box, white box etc</li> <li>Any shape, size meet your need</li> </ol> |