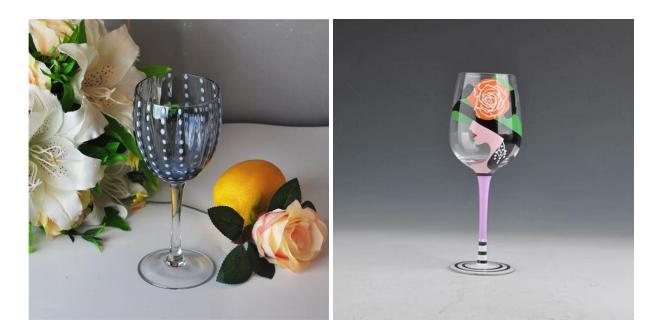

## The features of month blown glass

- 1. Its advantage including abundance sculpt, technics, surface effects, color etc.
- 2. The quality is difficult control and the tolerance of the size, weight and shape are bigger.
- 3. The price is high and the product is limited for the special technic glass.