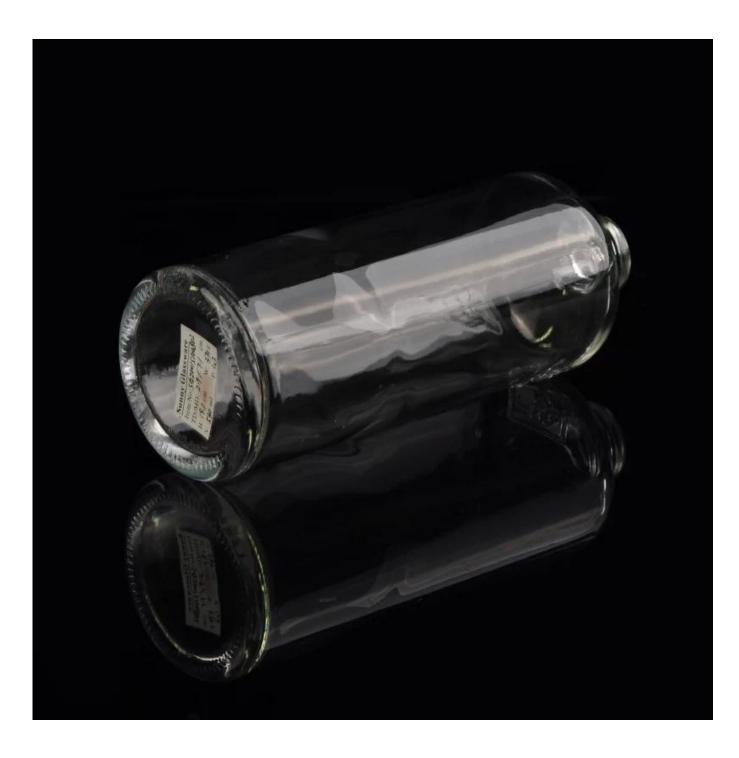

## **500mlclear long body glass wine bottle**

|  | Itme No          | SGZW15100802                                                                                                                                                                                                                                            |
|--|------------------|---------------------------------------------------------------------------------------------------------------------------------------------------------------------------------------------------------------------------------------------------------|
|  | Size             | Top dia.: 29mm<br>Bottom dia.: 71mm<br>Height: 191mm<br>Weight: 370g                                                                                                                                                                                    |
|  | Capacity         | 530ml                                                                                                                                                                                                                                                   |
|  | Material         | Hight white glass                                                                                                                                                                                                                                       |
|  | Craft            | Is Machine                                                                                                                                                                                                                                              |
|  | Sample           | 7days                                                                                                                                                                                                                                                   |
|  | Terms of payment | 30% deposit by T/T in advance and the balance after showing copy of L/C                                                                                                                                                                                 |
|  | Certification    | Food Safe, Dish washer test, FDA, LFGB                                                                                                                                                                                                                  |
|  | For your choice  | <ol> <li>Any logo printing on glass body</li> <li>Any color painted, frosted, electroplating, logo laser for the<br/>finish</li> <li>Special packing like shrink wrap, color gift box, white box etc</li> <li>Any shape, size meet your need</li> </ol> |