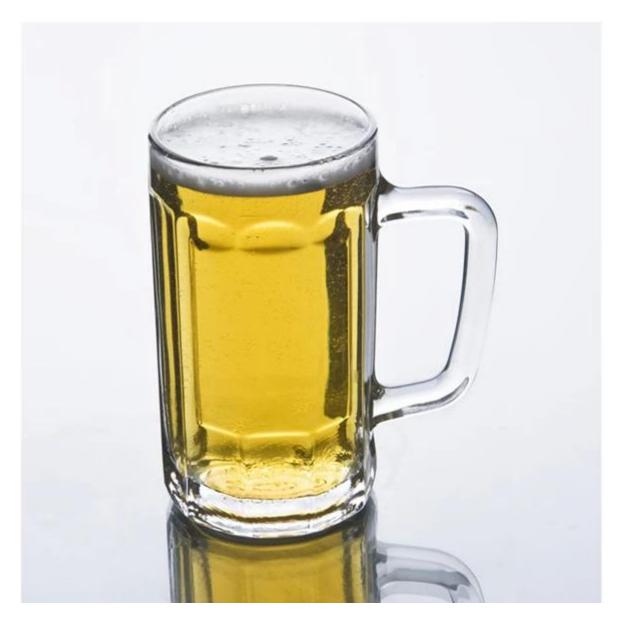

|
| Product<br>Features | <ol> <li>Machine press beer mug</li> <li>Suitable for used in pub, hotel, restaurants, etc</li> <li>High white beer glass</li> <li>MAT meet CE &amp; FDA</li> </ol>                                                                                                                                                 |
| For your choose     | <ol> <li>Special package like shrink wrap, color gift box, white gift box etc:</li> <li>Open new mould for the glass, wood, plastic or metal as you like</li> <li>Screen printing, tags, pickling, carving, electroplating processing technology, etc are acceptable.</li> <li>Your design is acceptable</li> </ol> |

## **Product show:**



## **Company show:**



## **Factory show:**



For more  $\underline{\text{beer glass}}$  or any glassware

please visit our website: www.sunnyglassware.com

Or contact us:

Michelle Lai

Tel[+86 755 25643425]

Skype:sunnyglassware30

Email:sales30@sunnyglassware.com