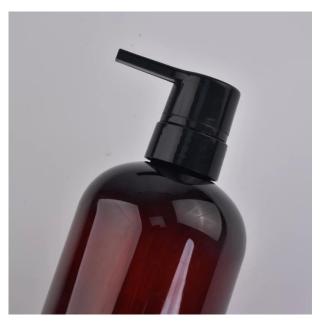

### 500ml 700ml PET Hand Wash Shampoo Lotion Bottle with Pump

## Flexible size design allows your market to grow rapidly

Item No.:SGSY23011319 Top dia: 35mm Bottom dia: 80mm Height: 195mm Weight: 72g Capacity: 700ml

Custom designs and different sizes available

With our strong support, our customers are growing rapidly, from small labs to industry leaders.