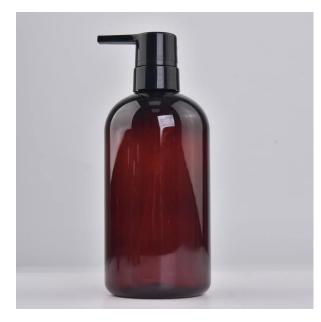

### 500ml 700ml PET Hand Wash Shampoo Lotion Bottle with Pump

## Flexible size design allows your market to grow rapidly

Item No.:SGSY23011319 Top dia: 35mm Bottom dia: 80mm Height: 195mm Weight: 72g Capacity: 700ml

Custom designs and different sizes available

With our strong support, our customers are growing rapidly, from small labs to industry leaders.