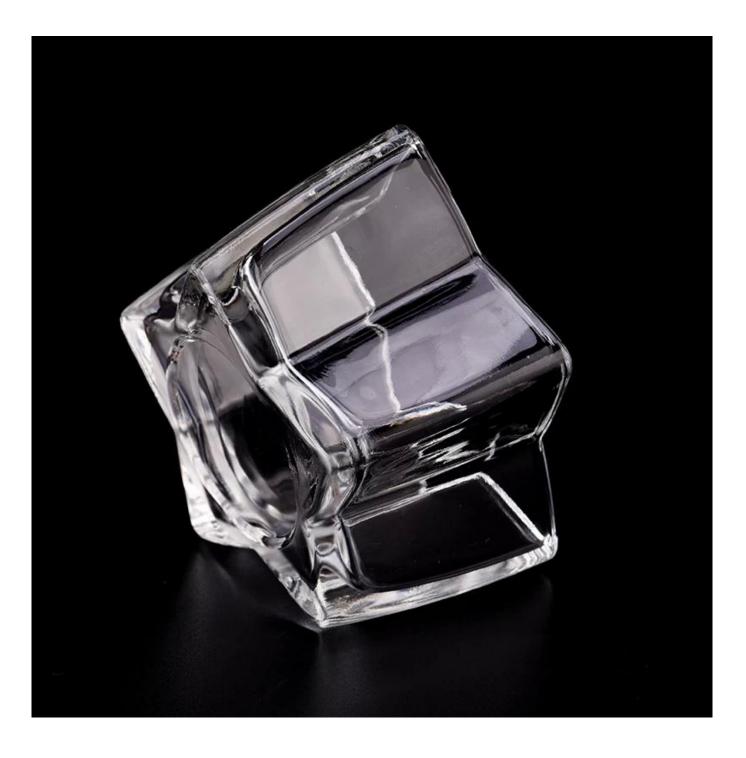

## 5 stars design votive glass candle holders

Sunny Glasswares not only puts OEM / ODM orders, but also helps many brands starting with the concepts of the product.

#### Why choose Sunny.

| product name        | 5 stars design votive glass candle holders                                                                                            |
|---------------------|---------------------------------------------------------------------------------------------------------------------------------------|
| Sample time         | <ol> <li>5 days if there is a shape and size of the glass</li> <li>15 days, if you need new shapes and glass</li> <li>size</li> </ol> |
| To measure          | Article: SGGC23071002<br>Top dia: 100mm<br>Bottom dia: 88mm<br>Height: 56mm<br>Weight: 242g<br>Capacity: 183ml                        |
| Packading           | Normal packaging, single gift box, pvc box,<br>window box, color box, white box, etc.                                                 |
| Delivery time       | Within 35 days from the confirmation of the sample and the order                                                                      |
| Payment term        | 30% deposit by T/T in advance and the balance with respect to the copy of B/L                                                         |
| Shipping            | By sea, by air, by Express and your shipping agent is acceptable                                                                      |
| Opportunity for use | Home furnishings, wedding decoration, favors,<br>improvement of decoration                                                            |