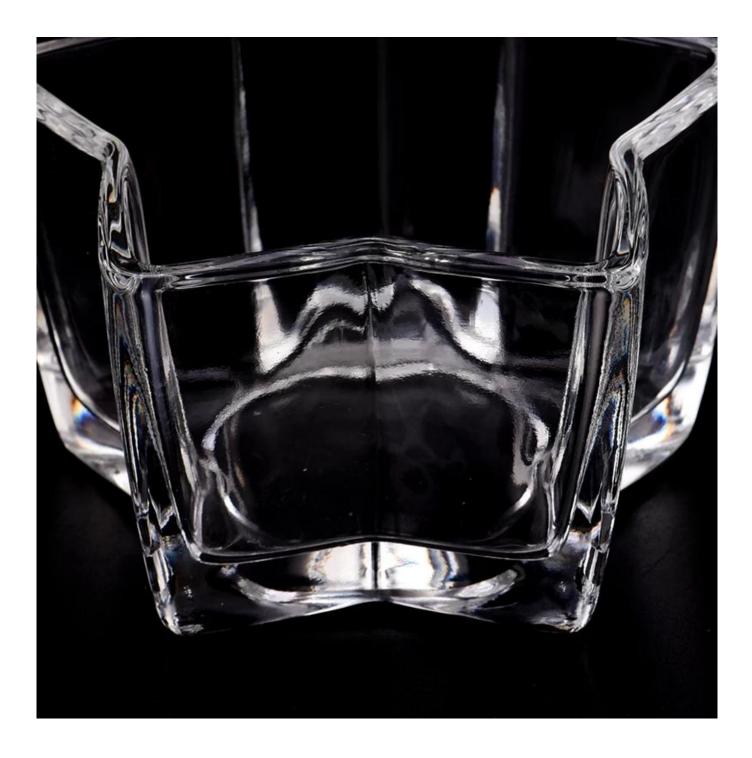

## 5 stars design votive glass candle holders

Sunny Glasswares not only puts OEM / ODM orders, but also helps many brands starting with the concepts of the product.

#### Why choose Sunny.

| product name        | 5 stars design votive glass candle holders                                                                                            |
|---------------------|---------------------------------------------------------------------------------------------------------------------------------------|
| Sample time         | <ol> <li>5 days if there is a shape and size of the glass</li> <li>15 days, if you need new shapes and glass</li> <li>size</li> </ol> |
| To measure          | Article: SGGC23071002<br>Top dia: 100mm<br>Bottom dia: 88mm<br>Height: 56mm<br>Weight: 242g<br>Capacity: 183ml                        |
| Packading           | Normal packaging, single gift box, pvc box,<br>window box, color box, white box, etc.                                                 |
| Delivery time       | Within 35 days from the confirmation of the sample and the order                                                                      |
| Payment term        | 30% deposit by T/T in advance and the balance with respect to the copy of B/L                                                         |
| Shipping            | By sea, by air, by Express and your shipping agent is acceptable                                                                      |
| Opportunity for use | Home furnishings, wedding decoration, favors,<br>improvement of decoration                                                            |