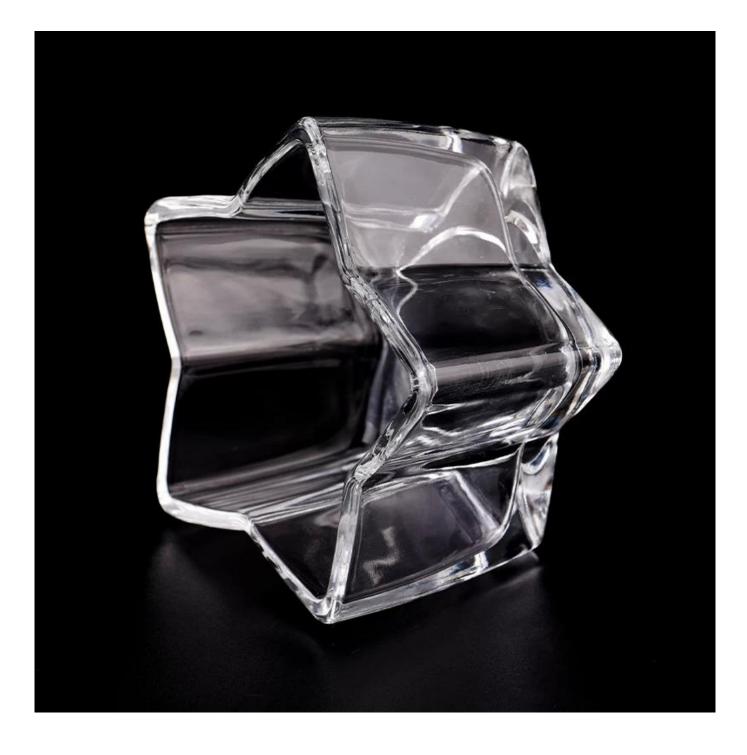

## 5 stars design votive glass candle holders

Sunny Glasswares not only puts OEM / ODM orders, but also helps many brands starting with the concepts of the product.

#### Why choose Sunny.

| product name        | 5 stars design votive glass candle holders                                                                                            |
|---------------------|---------------------------------------------------------------------------------------------------------------------------------------|
| Sample time         | <ol> <li>5 days if there is a shape and size of the glass</li> <li>15 days, if you need new shapes and glass</li> <li>size</li> </ol> |
| To measure          | Article: SGGC23071002<br>Top dia: 100mm<br>Bottom dia: 88mm<br>Height: 56mm<br>Weight: 242g<br>Capacity: 183ml                        |
| Packading           | Normal packaging, single gift box, pvc box,<br>window box, color box, white box, etc.                                                 |
| Delivery time       | Within 35 days from the confirmation of the sample and the order                                                                      |
| Payment term        | 30% deposit by T/T in advance and the balance with respect to the copy of B/L                                                         |
| Shipping            | By sea, by air, by Express and your shipping agent is acceptable                                                                      |
| Opportunity for use | Home furnishings, wedding decoration, favors,<br>improvement of decoration                                                            |