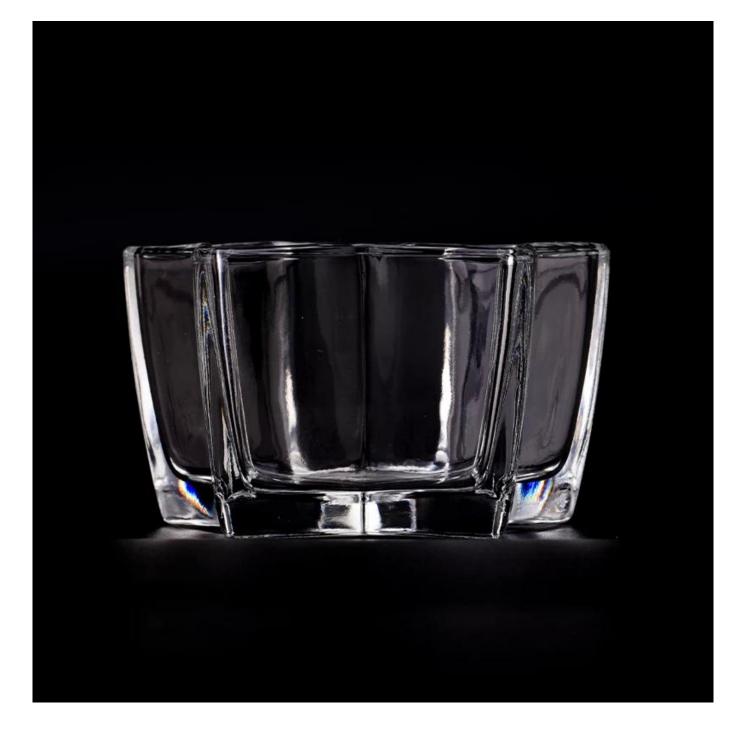

## 5 stars design votive glass candle holders

Sunny Glasswares not only puts OEM / ODM orders, but also helps many brands starting with the concepts of the product.

#### Why choose Sunny.

| product name        | 5 stars design votive glass candle holders                                                                                            |
|---------------------|---------------------------------------------------------------------------------------------------------------------------------------|
| Sample time         | <ol> <li>5 days if there is a shape and size of the glass</li> <li>15 days, if you need new shapes and glass</li> <li>size</li> </ol> |
| To measure          | Article: SGGC23071002<br>Top dia: 100mm<br>Bottom dia: 88mm<br>Height: 56mm<br>Weight: 242g<br>Capacity: 183ml                        |
| Packading           | Normal packaging, single gift box, pvc box,<br>window box, color box, white box, etc.                                                 |
| Delivery time       | Within 35 days from the confirmation of the sample and the order                                                                      |
| Payment term        | 30% deposit by T/T in advance and the balance with respect to the copy of B/L                                                         |
| Shipping            | By sea, by air, by Express and your shipping agent is acceptable                                                                      |
| Opportunity for use | Home furnishings, wedding decoration, favors,<br>improvement of decoration                                                            |