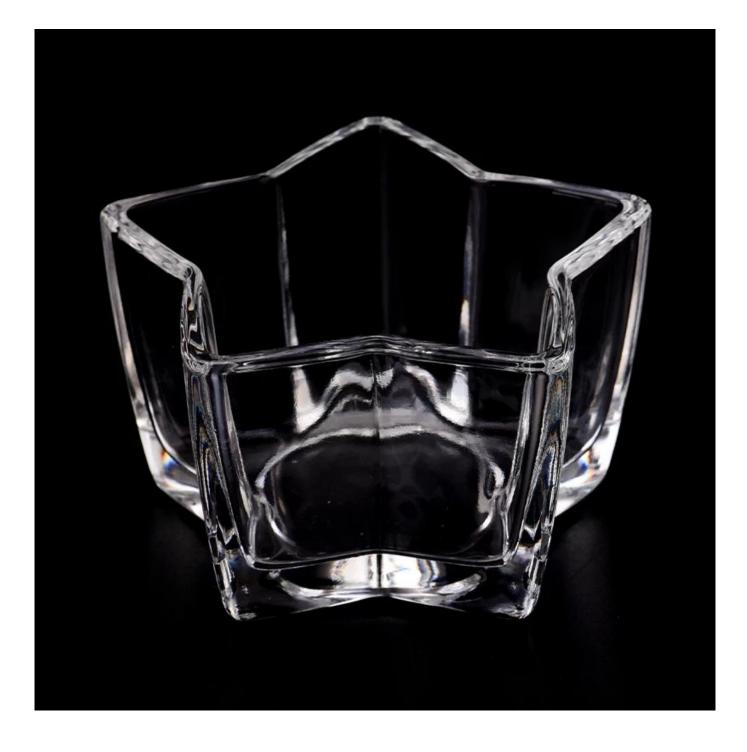

## 5 stars design votive glass candle holders

Sunny Glasswares not only puts OEM / ODM orders, but also helps many brands starting with the concepts of the product.

#### Why choose Sunny.

| product name        | 5 stars design votive glass candle holders                                                                                            |
|---------------------|---------------------------------------------------------------------------------------------------------------------------------------|
| Sample time         | <ol> <li>5 days if there is a shape and size of the glass</li> <li>15 days, if you need new shapes and glass</li> <li>size</li> </ol> |
| To measure          | Article: SGGC23071002<br>Top dia: 100mm<br>Bottom dia: 88mm<br>Height: 56mm<br>Weight: 242g<br>Capacity: 183ml                        |
| Packading           | Normal packaging, single gift box, pvc box,<br>window box, color box, white box, etc.                                                 |
| Delivery time       | Within 35 days from the confirmation of the sample and the order                                                                      |
| Payment term        | 30% deposit by T/T in advance and the balance with respect to the copy of B/L                                                         |
| Shipping            | By sea, by air, by Express and your shipping agent is acceptable                                                                      |
| Opportunity for use | Home furnishings, wedding decoration, favors,<br>improvement of decoration                                                            |