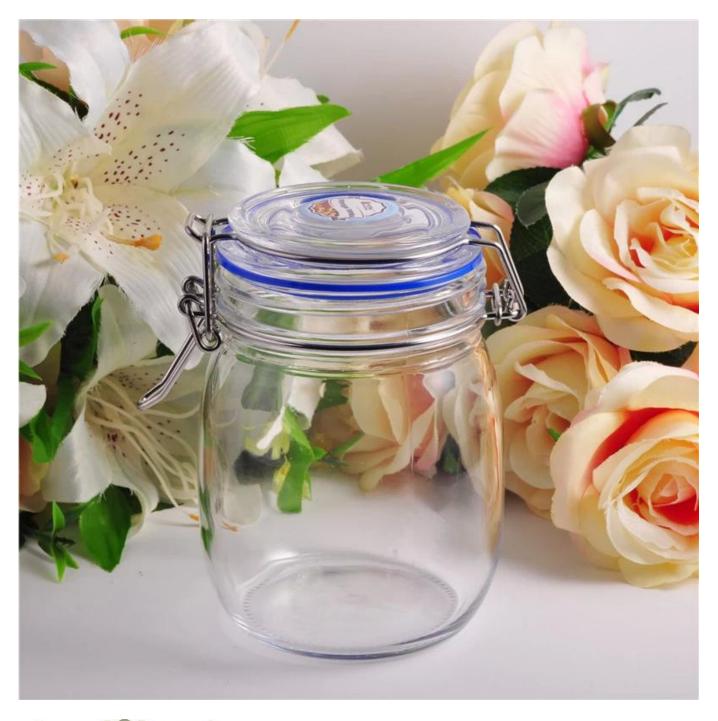

## 40Z 80Z 160Z Storage jar with clip lid

| Product Details |                    |                                                                                                                                                                                                                  |
|-----------------|--------------------|------------------------------------------------------------------------------------------------------------------------------------------------------------------------------------------------------------------|
|                 | Itme No            | SGJB16030308                                                                                                                                                                                                     |
|                 | Size               | Top Dia[]91mm Bottom Dia[]96mm Height[]155mm Weight[]660g Capacity[]913ml                                                                                                                                        |
|                 | Capacity           | 930ml                                                                                                                                                                                                            |
|                 | Material           | Borosilicate glass                                                                                                                                                                                               |
|                 | Lid                | clip lid, steel material, wood, glass, any customized is available                                                                                                                                               |
|                 | Sample             | 7days                                                                                                                                                                                                            |
|                 | Terms of payment   | 30% deposit by T/T in advance and the balance after showing copy of L/C                                                                                                                                          |
|                 | Certification      | Food Safe, Dish washer test, FDA, LFGB                                                                                                                                                                           |
|                 | For your<br>choice | 1, Any logo printing on glass body 2, Any color painted, frosted, electroplating, logo laser for the finish 3, Special packing like shrink wrap, color gift box, white box etc 4, Any shape, size meet your need |