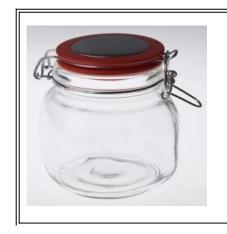

## 40Z 80Z 160Z Storage jar with clip lid

| Product Details |                    |                                                                                                                                                                                                                  |
|-----------------|--------------------|------------------------------------------------------------------------------------------------------------------------------------------------------------------------------------------------------------------|
|                 | Itme No            | SGJB16030308                                                                                                                                                                                                     |
|                 | Size               | Top Dia[]91mm Bottom Dia[]96mm Height[]155mm Weight[]660g Capacity[]913ml                                                                                                                                        |
|                 | Capacity           | 930ml                                                                                                                                                                                                            |
|                 | Material           | Borosilicate glass                                                                                                                                                                                               |
|                 | Lid                | clip lid, steel material, wood, glass, any customized is available                                                                                                                                               |
|                 | Sample             | 7days                                                                                                                                                                                                            |
|                 | Terms of payment   | 30% deposit by T/T in advance and the balance after showing copy of L/C                                                                                                                                          |
|                 | Certification      | Food Safe, Dish washer test, FDA, LFGB                                                                                                                                                                           |
|                 | For your<br>choice | 1, Any logo printing on glass body 2, Any color painted, frosted, electroplating, logo laser for the finish 3, Special packing like shrink wrap, color gift box, white box etc 4, Any shape, size meet your need |