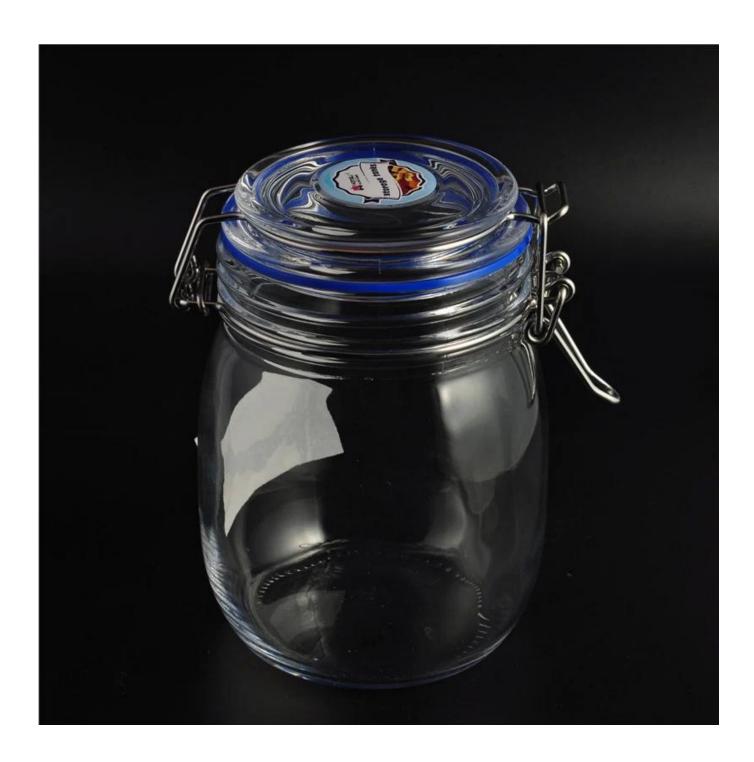

## 40Z 80Z 160Z Storage jar with clip lid

| Product Details |                    |                                                                                                                                                                                                                  |
|-----------------|--------------------|------------------------------------------------------------------------------------------------------------------------------------------------------------------------------------------------------------------|
|                 | Itme No            | SGJB16030308                                                                                                                                                                                                     |
|                 | Size               | Top Dia[]91mm Bottom Dia[]96mm Height[]155mm Weight[]660g Capacity[]913ml                                                                                                                                        |
|                 | Capacity           | 930ml                                                                                                                                                                                                            |
|                 | Material           | Borosilicate glass                                                                                                                                                                                               |
|                 | Lid                | clip lid, steel material, wood, glass, any customized is available                                                                                                                                               |
|                 | Sample             | 7days                                                                                                                                                                                                            |
|                 | Terms of payment   | 30% deposit by T/T in advance and the balance after showing copy of L/C                                                                                                                                          |
|                 | Certification      | Food Safe, Dish washer test, FDA, LFGB                                                                                                                                                                           |
|                 | For your<br>choice | 1, Any logo printing on glass body 2, Any color painted, frosted, electroplating, logo laser for the finish 3, Special packing like shrink wrap, color gift box, white box etc 4, Any shape, size meet your need |