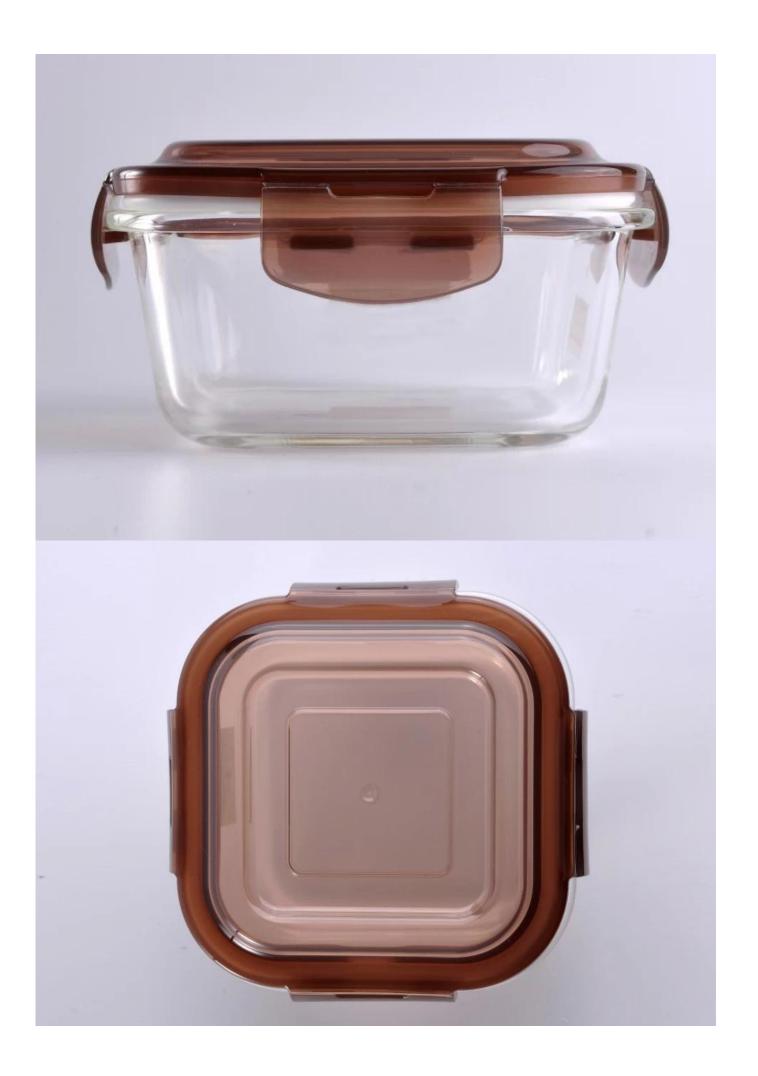

## 487ml Rectangle Food Storage Glass Container with Blown Lid

| Product Details  |                                                                                                                                                                                                                                                                            |
|------------------|----------------------------------------------------------------------------------------------------------------------------------------------------------------------------------------------------------------------------------------------------------------------------|
| Product ID       | SGYH16070910                                                                                                                                                                                                                                                               |
| Material         | Hight white glass container                                                                                                                                                                                                                                                |
| Crafts           | Machine pressed glass container                                                                                                                                                                                                                                            |
| Product Capacity | 500,000 to 1,000,000 / month                                                                                                                                                                                                                                               |
| Packing          | Normal packing, 24 pcs per carton                                                                                                                                                                                                                                          |
| Samples time     | <ol> <li>5 days if at exist shaped and size of glass</li> <li>15 days if need new shape or size of glass</li> </ol>                                                                                                                                                        |
| Delivery Time    | 35 days after sample and order confirmation                                                                                                                                                                                                                                |
| Payment Terms    | T / T 30% down payment, pay the balance due to see a copy of the bill of lading                                                                                                                                                                                            |
| Transport        | Maritime transport, air transport, international express delivery; guests designated freight forwarding                                                                                                                                                                    |
| Product Features | <ol> <li>Suitable for family, hotel,restaurant,camping etc.</li> <li>Unique design</li> <li>Professional Q/C for quality control</li> <li>Competitive price and quality</li> <li>Soonest shipment</li> </ol>                                                               |
| For your choose  | <ol> <li>Any logo printing on the glass body</li> <li>Any color painted, frost, electro plate, pattern laser carver for the finish</li> <li>Open new mould for the glass, wood, plastic or metal as you like</li> <li>Different size and shapes meet your needs</li> </ol> |