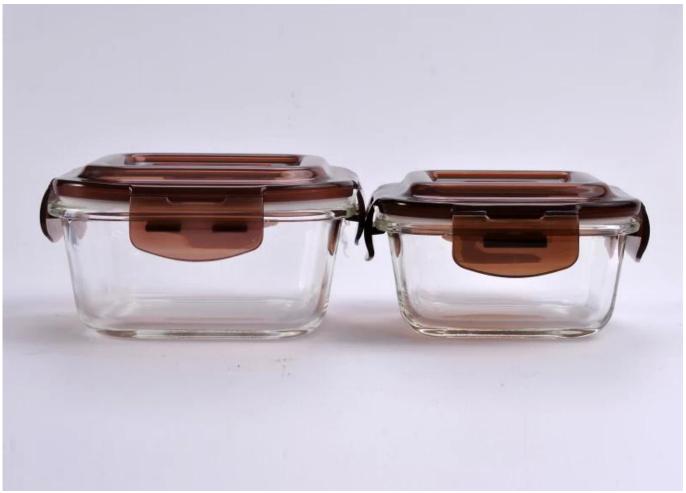

## 487ml Rectangle Food Storage Glass Container with Blown Lid

| Product Details  |                                                                                                                                                                                                                                                                            |
|------------------|----------------------------------------------------------------------------------------------------------------------------------------------------------------------------------------------------------------------------------------------------------------------------|
| Product ID       | SGYH16070910                                                                                                                                                                                                                                                               |
| Material         | Hight white glass container                                                                                                                                                                                                                                                |
| Crafts           | Machine pressed glass container                                                                                                                                                                                                                                            |
| Product Capacity | 500,000 to 1,000,000 / month                                                                                                                                                                                                                                               |
| Packing          | Normal packing, 24 pcs per carton                                                                                                                                                                                                                                          |
| Samples time     | <ol> <li>5 days if at exist shaped and size of glass</li> <li>15 days if need new shape or size of glass</li> </ol>                                                                                                                                                        |
| Delivery Time    | 35 days after sample and order confirmation                                                                                                                                                                                                                                |
| Payment Terms    | T / T 30% down payment, pay the balance due to see a copy of the bill of lading                                                                                                                                                                                            |
| Transport        | Maritime transport, air transport, international express delivery; guests designated freight forwarding                                                                                                                                                                    |
| Product Features | <ol> <li>Suitable for family, hotel,restaurant,camping etc.</li> <li>Unique design</li> <li>Professional Q/C for quality control</li> <li>Competitive price and quality</li> <li>Soonest shipment</li> </ol>                                                               |
| For your choose  | <ol> <li>Any logo printing on the glass body</li> <li>Any color painted, frost, electro plate, pattern laser carver for the finish</li> <li>Open new mould for the glass, wood, plastic or metal as you like</li> <li>Different size and shapes meet your needs</li> </ol> |