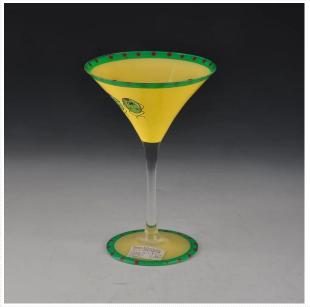

|  |  |  |  |
| Product Features | <ol> <li>Hand made</li> <li>Suitable for used in pub, hotel, restaurants, home,etc</li> <li>Professional Q/C for quality control</li> <li>Competitive price and quality</li> <li>Meet FDA test and food grade</li> </ol>                                                                                                                                |  |  |  |  |
| For your choices | <ol> <li>Any logo printing on the glass body</li> <li>Any color painted, frost, electroplate, pattern laser carver for the finish</li> <li>Special package like shrink wrap, color gift box, white gift box etc</li> <li>Open new mould for the glass, wood, plastic or metal as you like</li> <li>Different size and shapes meet your needs</li> </ol> |  |  |  |  |















hand painted martini glass

























## **FAQ**

For more information, please visit our website: **www.okcandle.com**