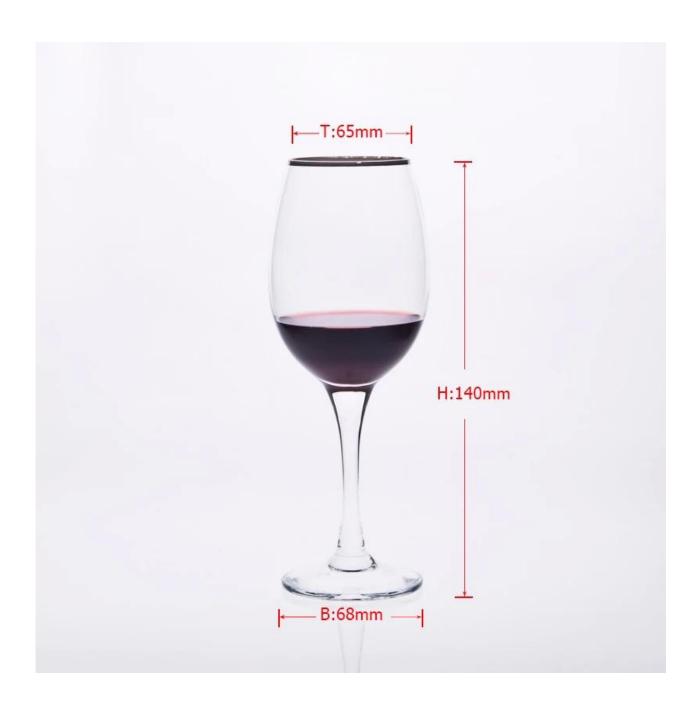

| Item No.         | SGJX131                                                                                                                                                                                                                                                                                                                                                 |  |  |  |  |
|------------------|---------------------------------------------------------------------------------------------------------------------------------------------------------------------------------------------------------------------------------------------------------------------------------------------------------------------------------------------------------|--|--|--|--|
| Material         | High white glass                                                                                                                                                                                                                                                                                                                                        |  |  |  |  |
| Color            | Clear                                                                                                                                                                                                                                                                                                                                                   |  |  |  |  |
| Craft            | Man blown                                                                                                                                                                                                                                                                                                                                               |  |  |  |  |
| Samples time     | <ol> <li>5 days if at exit shaped and size of glass</li> <li>15 days if need new shape or size of glass</li> </ol>                                                                                                                                                                                                                                      |  |  |  |  |
| Packing          | Normal packing,24or 36pcs into export carton,carton with cardboard divider                                                                                                                                                                                                                                                                              |  |  |  |  |
| Product Capacity | 500,000~1,000,000 pcs per month                                                                                                                                                                                                                                                                                                                         |  |  |  |  |
| Delivery time    | Within 35 days after the sample and order confirmed                                                                                                                                                                                                                                                                                                     |  |  |  |  |
| Payment terms    | 30% deposit by T/T in advance and the balance against the copy of B/L                                                                                                                                                                                                                                                                                   |  |  |  |  |
| Shipment         | By sea,by air,by Express and your shipping agent is acceptable                                                                                                                                                                                                                                                                                          |  |  |  |  |
| Product Features | <ol> <li>Hand made</li> <li>Suitable for used in pub, hotel, restaurants, home,etc</li> <li>Professional Q/C for quality control</li> <li>Competitive price and quality</li> <li>Meet FDA test and food grade</li> </ol>                                                                                                                                |  |  |  |  |
| For your choices | <ol> <li>Any logo printing on the glass body</li> <li>Any color painted, frost, electroplate, pattern laser carver for the finish</li> <li>Special package like shrink wrap, color gift box, white gift box etc</li> <li>Open new mould for the glass, wood, plastic or metal as you like</li> <li>Different size and shapes meet your needs</li> </ol> |  |  |  |  |