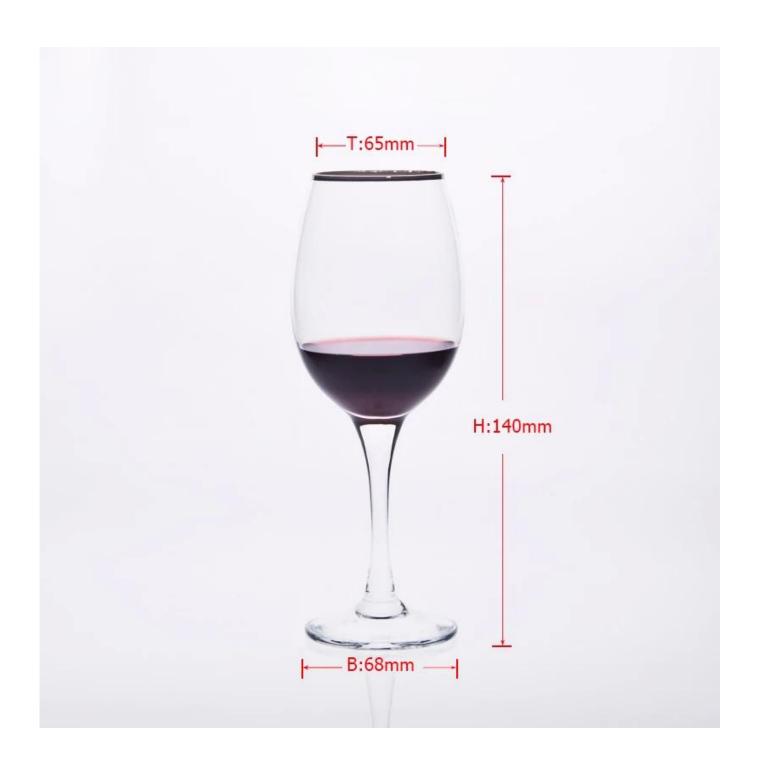

## red wine stemware red wine glass

| Item No.         | SGJX131                                                                                                                                                                                                                                                                                                                                                 |
|------------------|---------------------------------------------------------------------------------------------------------------------------------------------------------------------------------------------------------------------------------------------------------------------------------------------------------------------------------------------------------|
| Material         | High white glass                                                                                                                                                                                                                                                                                                                                        |
| Color            | Clear                                                                                                                                                                                                                                                                                                                                                   |
| Craft            | Man blown                                                                                                                                                                                                                                                                                                                                               |
| Samples time     | <ol> <li>5 days if at exit shaped and size of glass</li> <li>15 days if need new shape or size of glass</li> </ol>                                                                                                                                                                                                                                      |
| Packing          | Normal packing,24or 36pcs into export carton,carton with cardboard divider                                                                                                                                                                                                                                                                              |
| Product Capacity | 500,000~1,000,000 pcs per month                                                                                                                                                                                                                                                                                                                         |
| Delivery time    | Within 35 days after the sample and order confirmed                                                                                                                                                                                                                                                                                                     |
| Payment terms    | 30% deposit by T/T in advance and the balance against the copy of B/L                                                                                                                                                                                                                                                                                   |
| Shipment         | By sea,by air,by Express and your shipping agent is acceptable                                                                                                                                                                                                                                                                                          |
| Product Features | <ol> <li>Hand made</li> <li>Suitable for used in pub, hotel, restaurants, home,etc</li> <li>Professional Q/C for quality control</li> <li>Competitive price and quality</li> <li>Meet FDA test and food grade</li> </ol>                                                                                                                                |
| For your choices | <ol> <li>Any logo printing on the glass body</li> <li>Any color painted, frost, electroplate, pattern laser carver for the finish</li> <li>Special package like shrink wrap, color gift box, white gift box etc</li> <li>Open new mould for the glass, wood, plastic or metal as you like</li> <li>Different size and shapes meet your needs</li> </ol> |