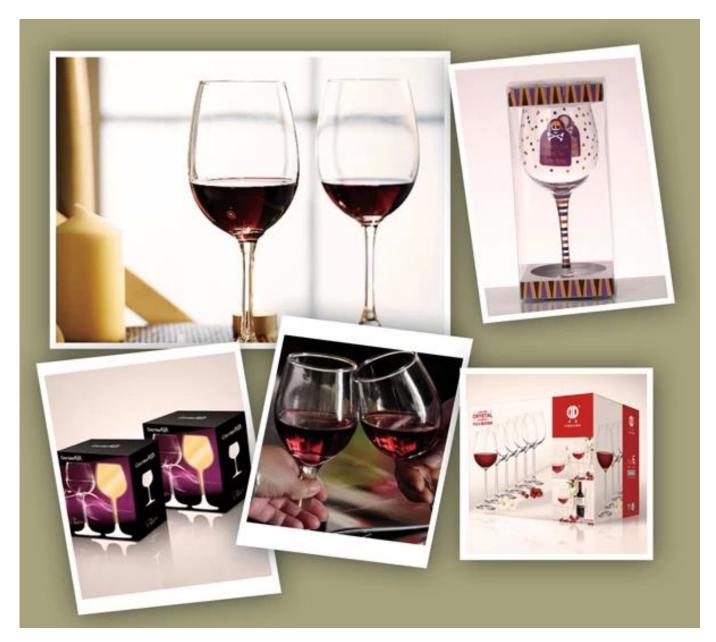

## red wine stemware red wine glass

| Item No.         | SGJX131                                                                                                                                                                                                                                                                                                                                                 |
|------------------|---------------------------------------------------------------------------------------------------------------------------------------------------------------------------------------------------------------------------------------------------------------------------------------------------------------------------------------------------------|
| Material         | High white glass                                                                                                                                                                                                                                                                                                                                        |
| Color            | Clear                                                                                                                                                                                                                                                                                                                                                   |
| Craft            | Man blown                                                                                                                                                                                                                                                                                                                                               |
| Samples time     | <ol> <li>5 days if at exit shaped and size of glass</li> <li>15 days if need new shape or size of glass</li> </ol>                                                                                                                                                                                                                                      |
| Packing          | Normal packing,24or 36pcs into export carton,carton with cardboard divider                                                                                                                                                                                                                                                                              |
| Product Capacity | 500,000~1,000,000 pcs per month                                                                                                                                                                                                                                                                                                                         |
| Delivery time    | Within 35 days after the sample and order confirmed                                                                                                                                                                                                                                                                                                     |
| Payment terms    | 30% deposit by T/T in advance and the balance against the copy of B/L                                                                                                                                                                                                                                                                                   |
| Shipment         | By sea,by air,by Express and your shipping agent is acceptable                                                                                                                                                                                                                                                                                          |
| Product Features | <ol> <li>Hand made</li> <li>Suitable for used in pub, hotel, restaurants, home,etc</li> <li>Professional Q/C for quality control</li> <li>Competitive price and quality</li> <li>Meet FDA test and food grade</li> </ol>                                                                                                                                |
| For your choices | <ol> <li>Any logo printing on the glass body</li> <li>Any color painted, frost, electroplate, pattern laser carver for the finish</li> <li>Special package like shrink wrap, color gift box, white gift box etc</li> <li>Open new mould for the glass, wood, plastic or metal as you like</li> <li>Different size and shapes meet your needs</li> </ol> |