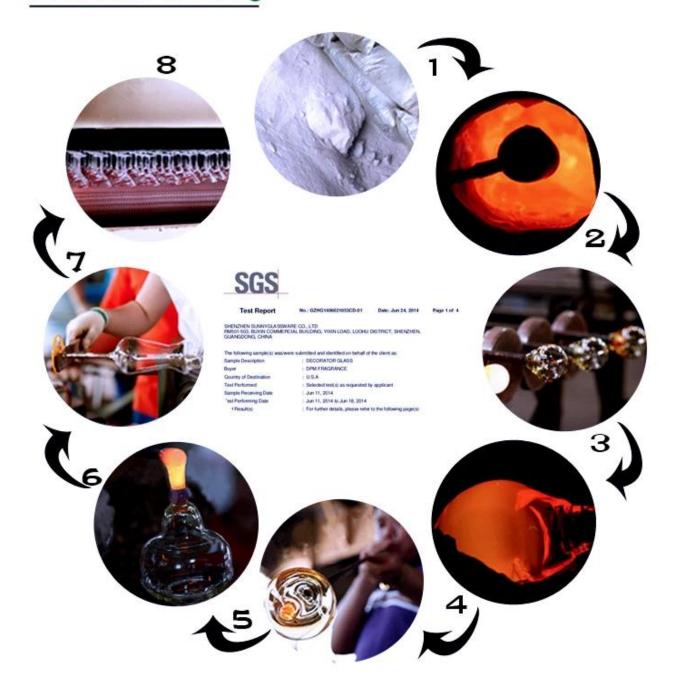

made</li> <li>Suitable for used in pub, hotel, restaurants, home,etc</li> <li>Professional Q/C for quality control</li> <li>Competitive price and quality</li> <li>Meet FDA test and food grade</li> </ol>                                                                                                                                |
| For your choices | <ol> <li>Any logo printing on the glass body</li> <li>Any color painted, frost, electroplate, pattern laser carver for the finish</li> <li>Special package like shrink wrap, color gift box, white gift box etc</li> <li>Open new mould for the glass, wood, plastic or metal as you like</li> <li>Different size and shapes meet your needs</li> </ol> |











## Package:





Office & Sample Room













Factory Show



# Artificial blowing







#### Method of application:

- 1. Using it under guide of the adult
- 2. Washing it with clean or boiling water before usage
- 3. No touching the rim of glass cup, try to take the bottom or the handle of it

#### **Cautions:**

- 1. Beer, red wine, white wine, beverage or hot water not be too full
- 2. To avoid to hurt your children's hand , please put it in the place where they

#### can't reach

- 3. Avoid dropping ,Collision and strong impact
- 4. Not available for microwave oven
- 5. To prevent it from cracking, do not put it over open fire directly

### **FAQ**

For more information, please visit our website: **www.okcandle.com**