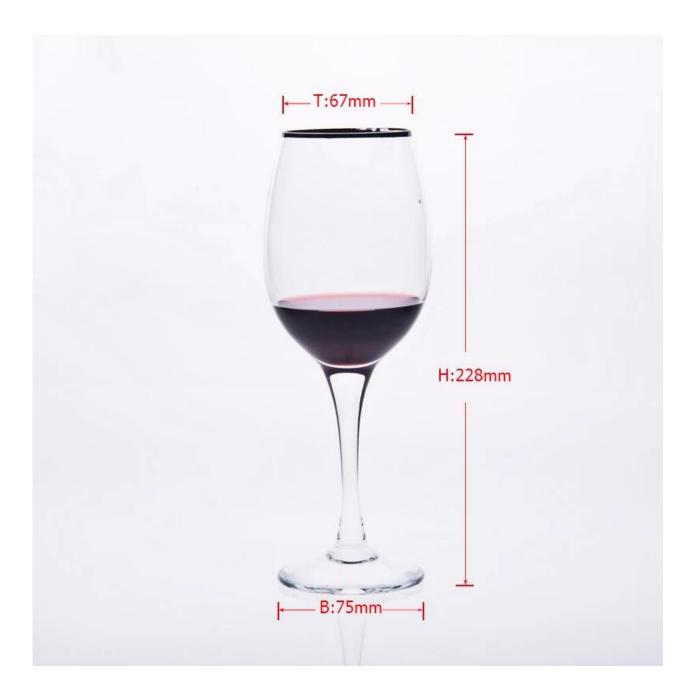

| Item No.         | SGJX141                                                                                                                                                                                                                                                                                                                                                 |
|------------------|---------------------------------------------------------------------------------------------------------------------------------------------------------------------------------------------------------------------------------------------------------------------------------------------------------------------------------------------------------|
| Material         | High white glass                                                                                                                                                                                                                                                                                                                                        |
| Color            | Clear                                                                                                                                                                                                                                                                                                                                                   |
| Craft            | Man blown                                                                                                                                                                                                                                                                                                                                               |
| Samples time     | <ul><li>1. 5 days if at exit shaped and size of glass</li><li>2. 15 days if need new shape or size of glass</li></ul>                                                                                                                                                                                                                                   |
| Packing          | Normal packing,24or 36pcs into export carton,carton with cardboard divider                                                                                                                                                                                                                                                                              |
| Product Capacity | 500,000~1,000,000 pcs per month                                                                                                                                                                                                                                                                                                                         |
| Delivery time    | Within 35 days after the sample and order confirmed                                                                                                                                                                                                                                                                                                     |
| Payment terms    | 30% deposit by T/T in advance and the balance against the copy of B/L                                                                                                                                                                                                                                                                                   |
| Shipment         | By sea,by air,by Express and your shipping agent is acceptable                                                                                                                                                                                                                                                                                          |
| Product Features | 1. Hand made 2. Suitable for used in pub, hotel, restaurants, home,etc 3. Professional Q/C for quality control 4. Competitive price and quality 5. Meet FDA test and food grade                                                                                                                                                                         |
| For your choices | <ol> <li>Any logo printing on the glass body</li> <li>Any color painted, frost, electroplate, pattern laser carver for the finish</li> <li>Special package like shrink wrap, color gift box, white gift box etc</li> <li>Open new mould for the glass, wood, plastic or metal as you like</li> <li>Different size and shapes meet your needs</li> </ol> |