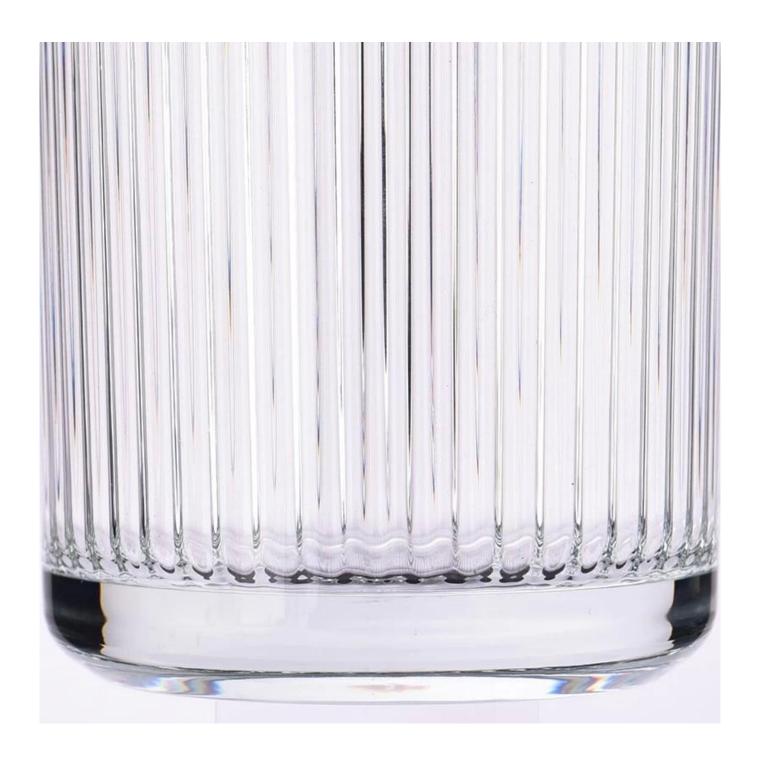

The vertical stripe design makes the **glass candle jar** more stable and less prone to tipping. In addition, the glass material itself also has a high safety. The **glass candle jar** not only has ornamental value, but also has certain practicability. It can be used to place candles, aromatherapy and other items to add atmosphere to the room.

The vertical stripe design gives the **glass candle jar** a unique visual effect that can attract the attention of consumers. This design style can be used as a home decoration, but also as a gift to relatives and friends.