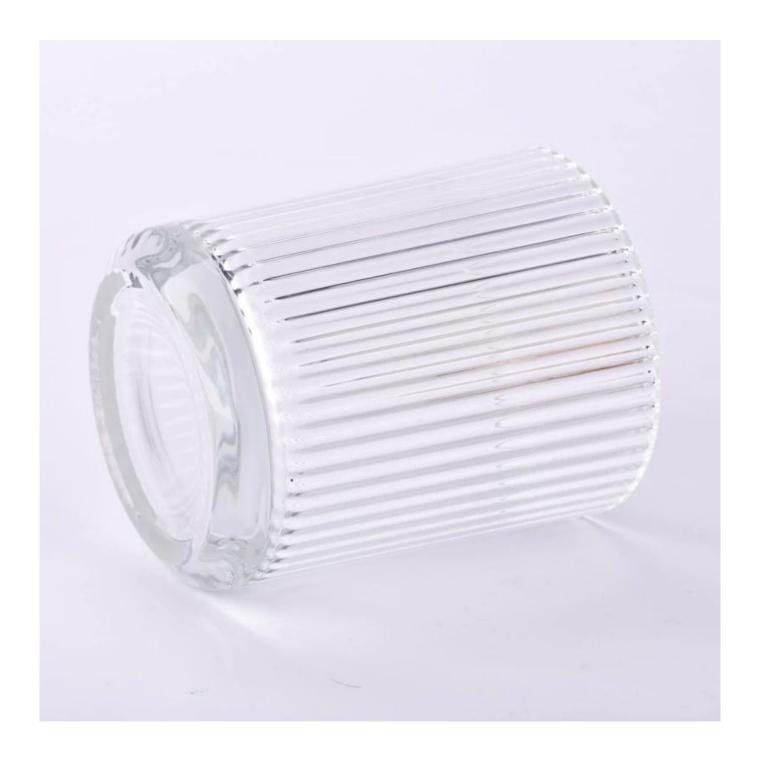

The vertical stripe design makes the **glass candle jar** more stable and less prone to tipping. In addition, the glass material itself also has a high safety. The **glass candle jar** not only has ornamental value, but also has certain practicability. It can be used to place candles, aromatherapy and other items to add atmosphere to the room.

The vertical stripe design gives the **glass candle jar** a unique visual effect that can attract the attention of consumers. This design style can be used as a home decoration, but also as a gift to relatives and friends.