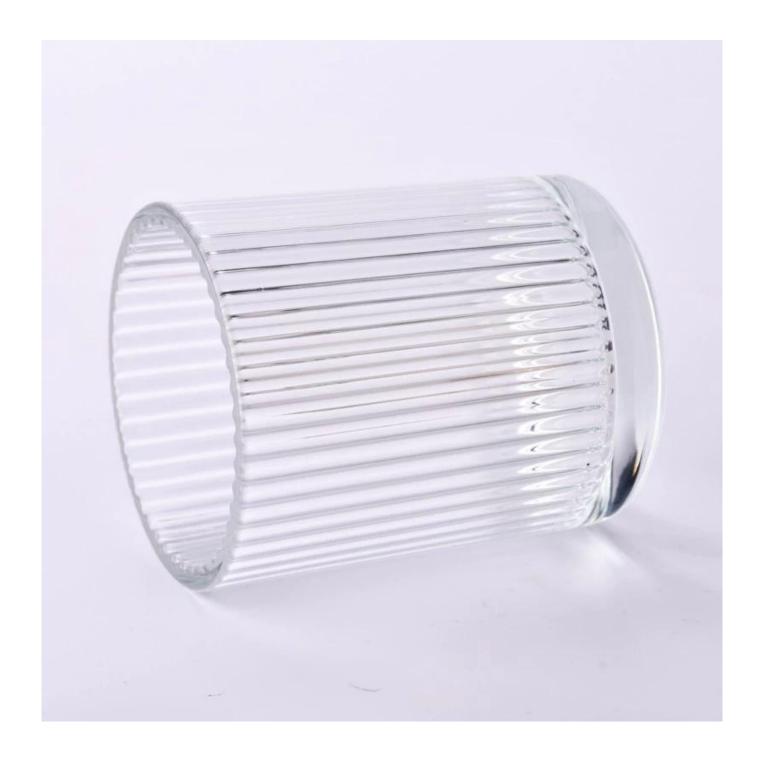

The vertical stripe design makes the **glass candle jar** more stable and less prone to tipping. In addition, the glass material itself also has a high safety. The **glass candle jar** not only has ornamental value, but also has certain practicability. It can be used to place candles, aromatherapy and other items to add atmosphere to the room.

The vertical stripe design gives the **glass candle jar** a unique visual effect that can attract the attention of consumers. This design style can be used as a home decoration, but also as a gift to relatives and friends.