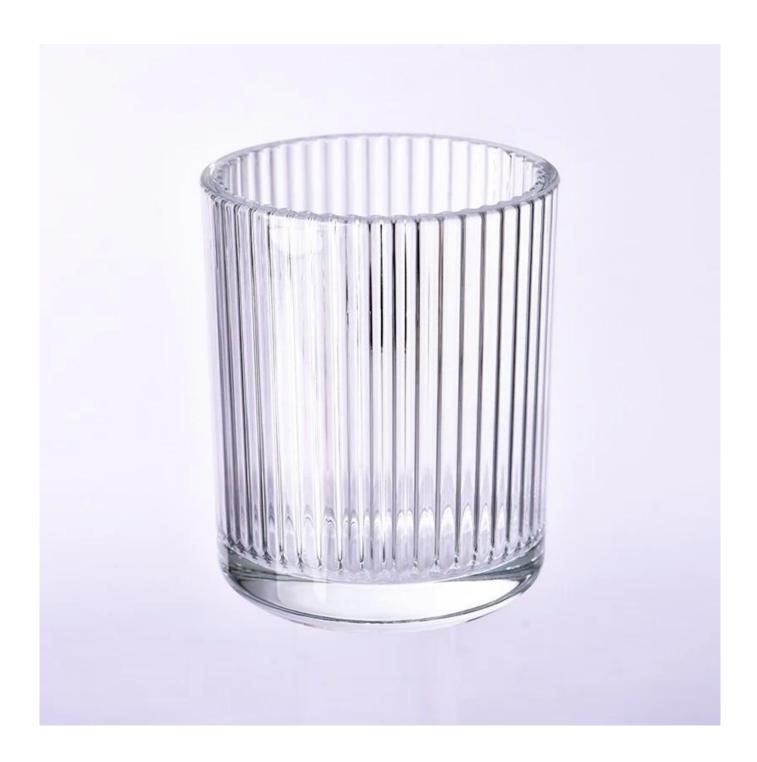

### 440ml vertical line clear glass candle jar wholesale

Why Choose Sunny Glassware

- Upmost dedication to design, never compression on quality
- <u>Sunny Glassware</u> strictly protect the customers' designs, all the newly designed items from us haven't been copied in three years.
- Product quality is the major focus in <u>Sunny Glassware Sunny Glassware</u> once demolished 80,000 pcs of glass vessel with barely visible blemish.

# product description

| product<br>name   | 440ml vertical line clear <b>glass candle jar</b> wholesale                                     |
|-------------------|-------------------------------------------------------------------------------------------------|
| Sample<br>time    | 1. 5 days if there is glass shape and size 2. 15 days, if you need new shapes and sizes glass   |
| Measure           | Item No.:SGGC23122003 Top dia: 89mm Bottom dia: 68mm Height: 109mm Weight: 508g Capacity: 440ml |
| Packing           | Normal packing,Individual gift box, PVC box, window box, color box, white box, etc              |
| Delivery<br>time  | Within 35 days after the sample and order confirmed                                             |
| Payment<br>term   | 30% deposit by T/T in advance and the balance against the copy of B/L                           |
| Shipment          | By sea,by air,by Express and your shipping agent is acceptable                                  |
| Usage<br>Occasion | Home decor, Wedding Decoration, Wedding Favors, Decoration enhancement,                         |

The vertical stripe design makes the **glass candle jar** more stable and less prone to tipping. In addition, the glass material itself also has a high safety. The **glass candle jar** not only has ornamental value, but also has certain practicability. It can be used to place candles, aromatherapy and other items to add atmosphere to the room.

The vertical stripe design gives the **glass candle jar** a unique visual effect that can attract the attention of consumers. This design style can be used as a home decoration, but also as a gift to relatives and friends.