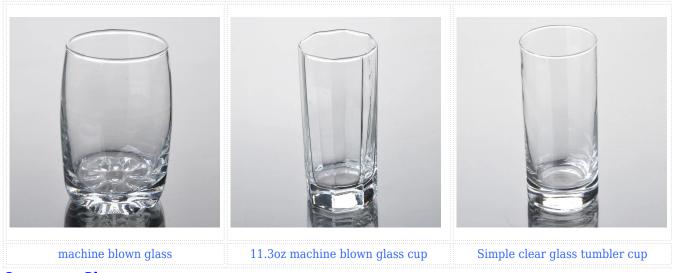

It is eco-friendly                                                      |  |  |  |  |
|                  | 4. Meet CE & FDA test & CA 65 test                                         |  |  |  |  |
| For your choices | 1. Different designs and sizes for choice                                  |  |  |  |  |
|                  | 2 .Any color painted, frost, electroplate, pattern laser carver processing |  |  |  |  |
|                  | 3. Special package like shrink wrap, color gift box, white gift box etc.   |  |  |  |  |
|                  | 4. We have exclusive workers for quality control                           |  |  |  |  |
|                  | 5. We have professional workshop and warehouse to ensure the delivery time |  |  |  |  |

## **Product Photo:**





## **Related Products:**



# **Company Show:**





#### Note:

- 1. Beer, wine, liquor, beverages or hot water do not pour too full.
- 2. In order to avoid injury to your child's hand, please put it in the place where they are unable to meet.
- 3. Avoid falling, collision and impact strength.
- 4. Do not apply to microwave.
- 5. In order to prevent its rupture, is not in direct contact with the flame.