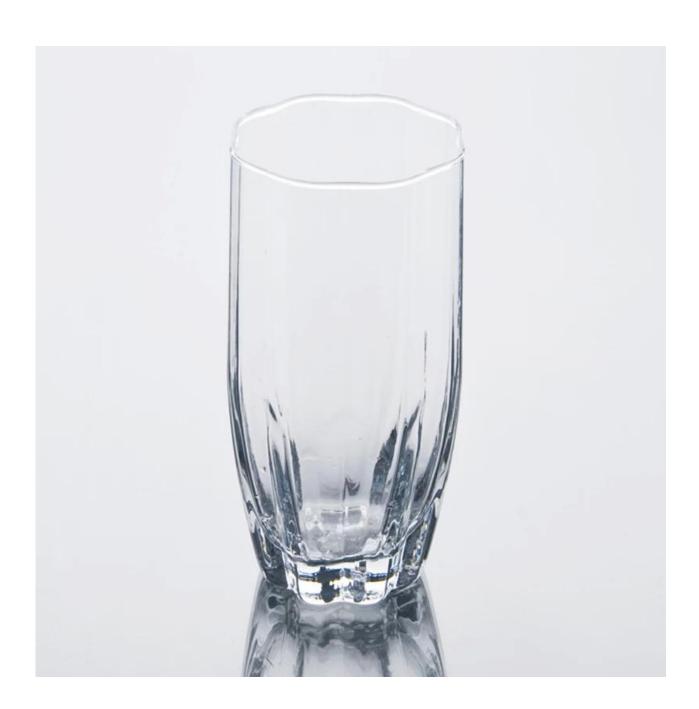

|  |
|                  | 3. It is eco-friendly                                                      |  |  |  |  |
|                  | 4. Meet CE & FDA test & CA 65 test                                         |  |  |  |  |
| For your choices | 1. Different designs and sizes for choice                                  |  |  |  |  |
|                  | 2 .Any color painted, frost, electroplate, pattern laser carver processing |  |  |  |  |
|                  | 3. Special package like shrink wrap, color gift box, white gift box etc.   |  |  |  |  |
|                  | 4. We have exclusive workers for quality control                           |  |  |  |  |
|                  | 5. We have professional workshop and warehouse to ensure the delivery time |  |  |  |  |

## **Product Photo:**





## **Related Products:**



# **Company Show:**





#### Note:

- 1. Beer, wine, liquor, beverages or hot water do not pour too full.
- 2. In order to avoid injury to your child's hand, please put it in the place where they are unable to meet.
- 3. Avoid falling, collision and impact strength.
- 4. Do not apply to microwave.
- 5. In order to prevent its rupture, is not in direct contact with the flame.