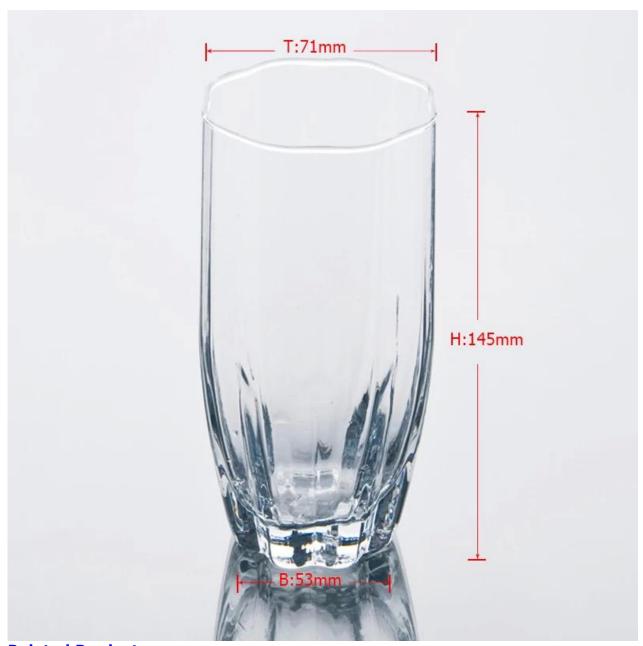

## **Product Photo:**

## **Product Details:**

| Item No.         | SJS5011-6                                                                  |  |  |  |  |
|------------------|----------------------------------------------------------------------------|--|--|--|--|
| Material         | High white glass                                                           |  |  |  |  |
| Process          | Machine blown                                                              |  |  |  |  |
| Samples time     | 1. 5 days if at exit shaped and size of glass                              |  |  |  |  |
|                  | 2. 15 days if need new shape or size of glass                              |  |  |  |  |
| Packing          | Normal packing,72 pcs into export carton, carton with cardboard divider    |  |  |  |  |
| Product Capacity | 500,000~1,000,000 pcs per month                                            |  |  |  |  |
| Delivery time    | Within 35 days after the sample and order confirmed                        |  |  |  |  |
| Payment terms    | 30% deposit by T/T in advance and the balance against the copy of B/L      |  |  |  |  |
| Shipment         | By sea, by air, by Express and your shipping agent is acceptable           |  |  |  |  |
| Product Features | 1. Machine pressed glass cup with high quality                             |  |  |  |  |
|                  | 2. Suitable for used in hotel, home, etc.                                  |  |  |  |  |
|                  | 3. It is eco-friendly                                                      |  |  |  |  |
|                  | 4. Meet CE & FDA test & CA 65 test                                         |  |  |  |  |
| For your choices | 1. Different designs and sizes for choice                                  |  |  |  |  |
|                  | 2 .Any color painted, frost, electroplate, pattern laser carver processing |  |  |  |  |
|                  | 3. Special package like shrink wrap, color gift box, white gift box etc.   |  |  |  |  |
|                  | 4. We have exclusive workers for quality control                           |  |  |  |  |
|                  | 5. We have professional workshop and warehouse to ensure the delivery time |  |  |  |  |