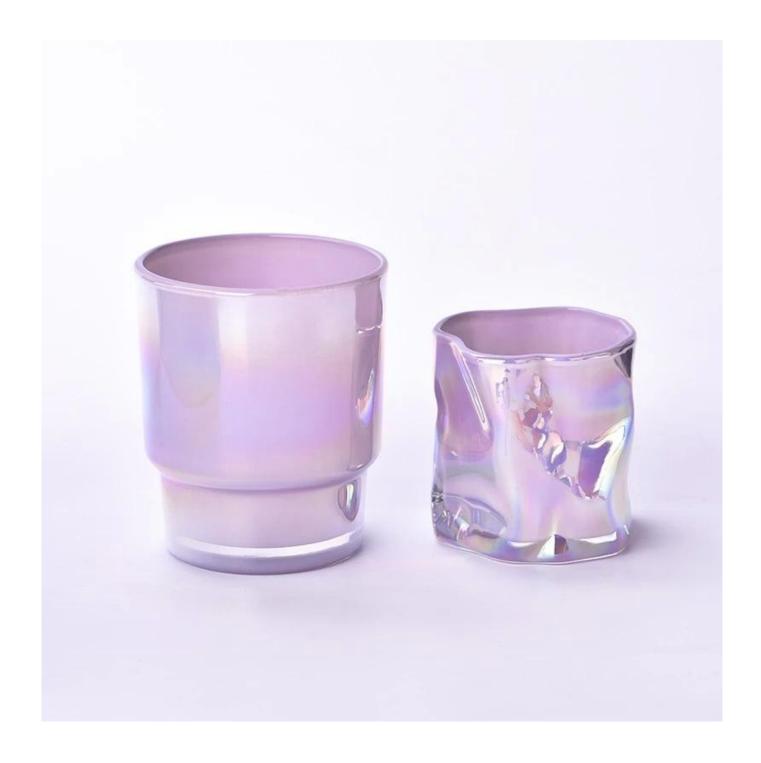

The whether you're looking to create an intimate evening ambiance or a dramatic backdrop for a themed event, this **glass candle jar** is your go-to choice.

**Glass candle jar** can be placed according to the need of different numbers of candles, by adjusting the brightness and lighting effect of the candle holder, to create a warm and romantic holiday atmosphere.

**Glass candle jar** have a clean and balanced shape for a more contemporary style container that fits a wide variety of branding styles.