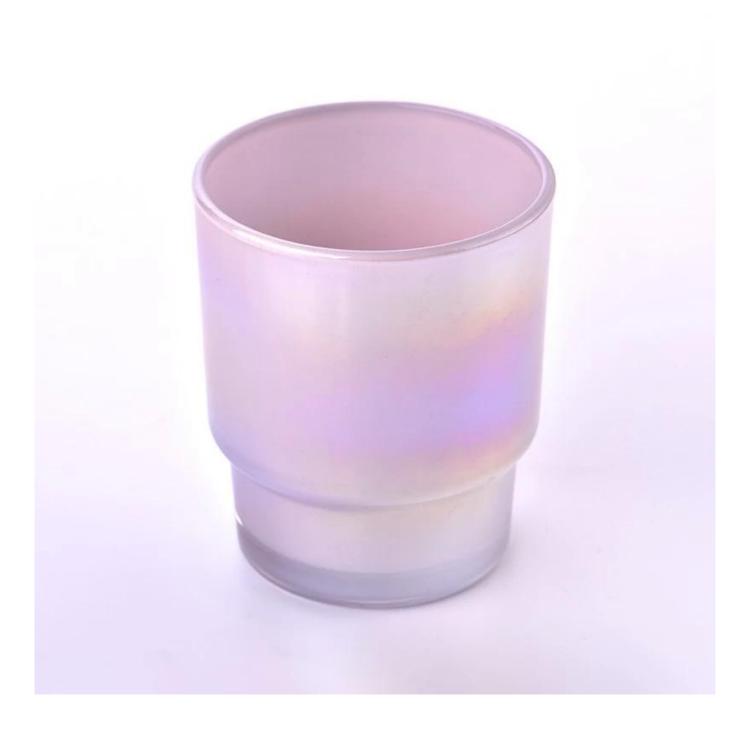

# 420ml powder purple gradation glass candle jars wholesale

# product description

| product<br>name   | 420ml powder purple gradation <b>glass candle jars</b> wholesale                                |
|-------------------|-------------------------------------------------------------------------------------------------|
| Sample time       | 1. 5 days if there is glass shape and size 2. 15 days, if you need new shapes and sizes glass   |
| Measure           | Item No.:SGKY23122003 Top dia: 88mm Bottom dia: 72mm Height: 105mm Weight: 317g Capacity: 420ml |
| Packing           | Normal packing, Individual gift box, PVC box, window box, color box, white box, etc             |
| Delivery<br>time  | Within 35 days after the sample and order confirmed                                             |
| Payment<br>term   | 30% deposit by T/T in advance and the balance against the copy of B/L                           |
| Shipment          | By sea,by air,by Express and your shipping agent is acceptable                                  |
| Usage<br>Occasion | Home decor, Wedding Decoration, Wedding Favors, Decoration enhancement,                         |

The whether you're looking to create an intimate evening ambiance or a dramatic backdrop for a themed event, this **glass candle jar** is your go-to choice.

**Glass candle jar** can be placed according to the need of different numbers of candles, by adjusting the brightness and lighting effect of the candle holder, to create a warm and romantic holiday atmosphere.

**Glass candle jar** have a clean and balanced shape for a more contemporary style container that fits a wide variety of branding styles.