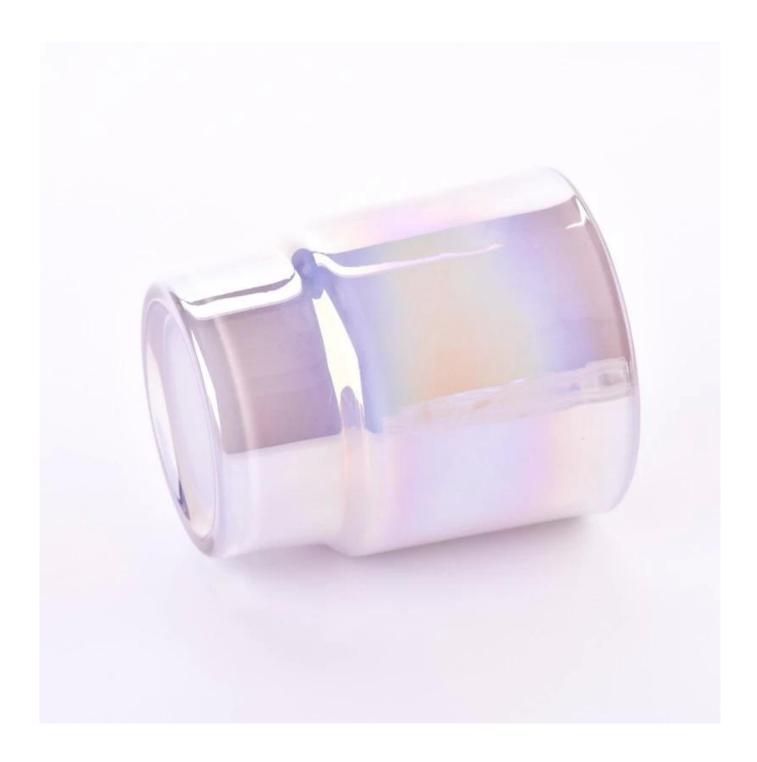

# 420ml powder purple gradation glass candle jars wholesale

# product description

| product<br>name   | 420ml powder purple gradation <b>glass candle jars</b> wholesale                                |
|-------------------|-------------------------------------------------------------------------------------------------|
| Sample time       | 1. 5 days if there is glass shape and size 2. 15 days, if you need new shapes and sizes glass   |
| Measure           | Item No.:SGKY23122003 Top dia: 88mm Bottom dia: 72mm Height: 105mm Weight: 317g Capacity: 420ml |
| Packing           | Normal packing, Individual gift box, PVC box, window box, color box, white box, etc             |
| Delivery<br>time  | Within 35 days after the sample and order confirmed                                             |
| Payment<br>term   | 30% deposit by T/T in advance and the balance against the copy of B/L                           |
| Shipment          | By sea,by air,by Express and your shipping agent is acceptable                                  |
| Usage<br>Occasion | Home decor, Wedding Decoration, Wedding Favors, Decoration enhancement,                         |