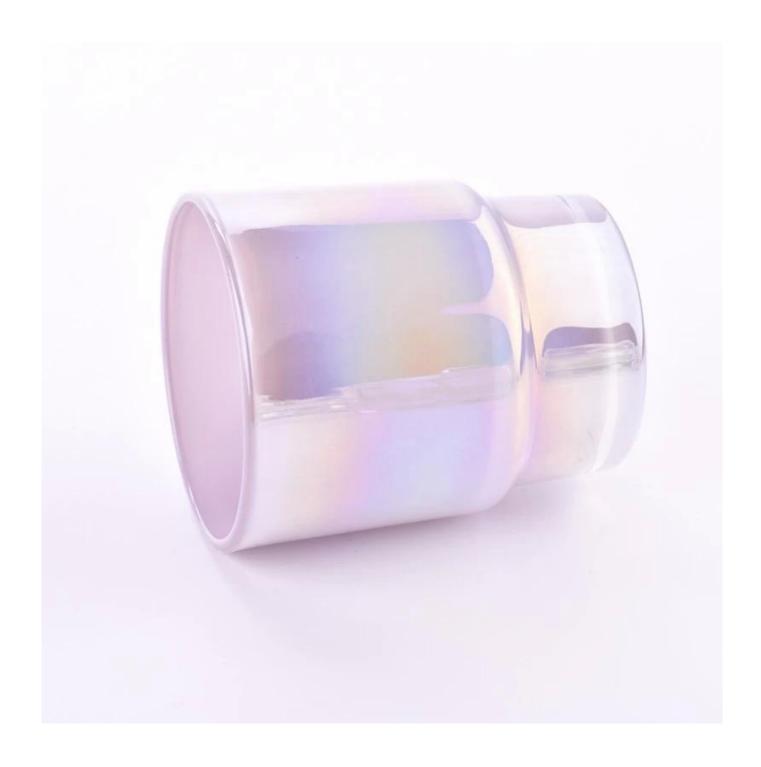

# 420ml powder purple gradation glass candle jars wholesale

# product description

| product<br>name   | 420ml powder purple gradation <b>glass candle jars</b> wholesale                                |
|-------------------|-------------------------------------------------------------------------------------------------|
| Sample time       | 1. 5 days if there is glass shape and size 2. 15 days, if you need new shapes and sizes glass   |
| Measure           | Item No.:SGKY23122003 Top dia: 88mm Bottom dia: 72mm Height: 105mm Weight: 317g Capacity: 420ml |
| Packing           | Normal packing, Individual gift box, PVC box, window box, color box, white box, etc             |
| Delivery<br>time  | Within 35 days after the sample and order confirmed                                             |
| Payment<br>term   | 30% deposit by T/T in advance and the balance against the copy of B/L                           |
| Shipment          | By sea,by air,by Express and your shipping agent is acceptable                                  |
| Usage<br>Occasion | Home decor, Wedding Decoration, Wedding Favors, Decoration enhancement,                         |