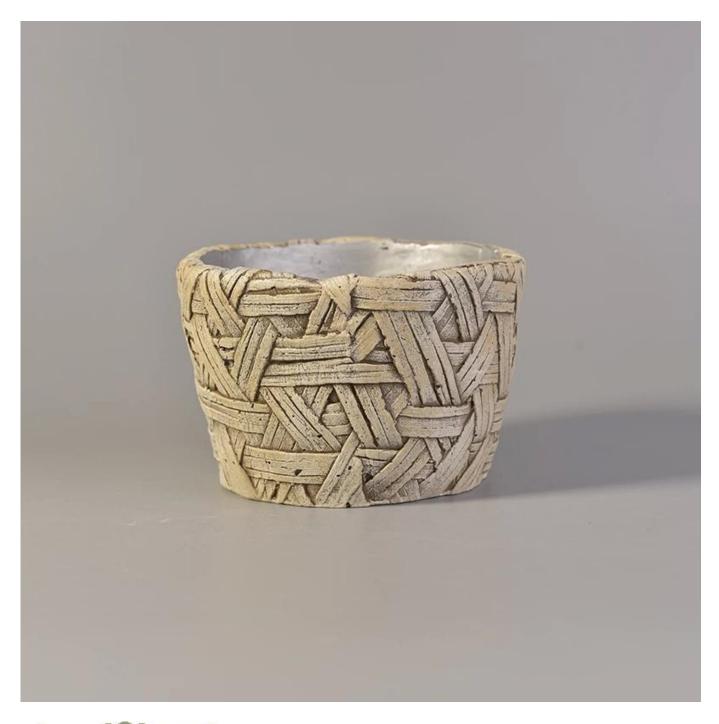

## 404ML Archaistic Retro Bamboo Weaving Textured Cement Candle Holders for Wax

#### **Usage of Product**

- 1. Ceramic canlde holders can be used in wedding decoration, home decoration, party,banquet ect,
- 2. This candle container is very great as a gorgeous centerpiece for an event
- 3. The pottery candle jars can decorate your indoors and outdoors with this Bling bling Transmutation Glaze Home Decoration Ceramic Candle Holder.
- 4. The ceramic candle vessel is a wonderful gift as housewarmings and other events.