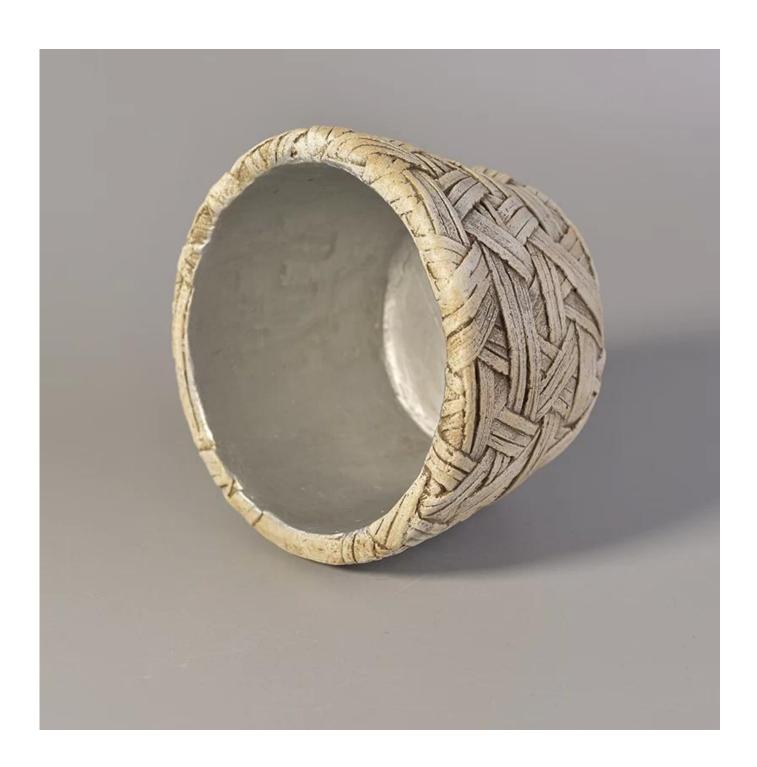

## 404ML Archaistic Retro Bamboo Weaving Textured Cement Candle Holders for Wax

#### **Usage of Product**

- 1. Ceramic canlde holders can be used in wedding decoration, home decoration, party,banquet ect,
- 2. This candle container is very great as a gorgeous centerpiece for an event
- 3. The pottery candle jars can decorate your indoors and outdoors with this Bling bling Transmutation Glaze Home Decoration Ceramic Candle Holder.
- 4. The ceramic candle vessel is a wonderful gift as housewarmings and other events.