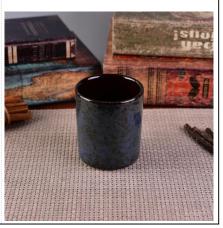

#### **Usage of Product**

- 1. Ceramic canlde holders can be used in wedding decoration, home decoration, party,banquet ect,
- 2. This candle container is very great as a gorgeous centerpiece for an event
- 3. The pottery candle jars can decorate your indoors and outdoors with this Bling bling Transmutation Glaze Home Decoration Ceramic Candle Holder.
- 4. The ceramic candle vessel is a wonderful gift as housewarmings and other events.