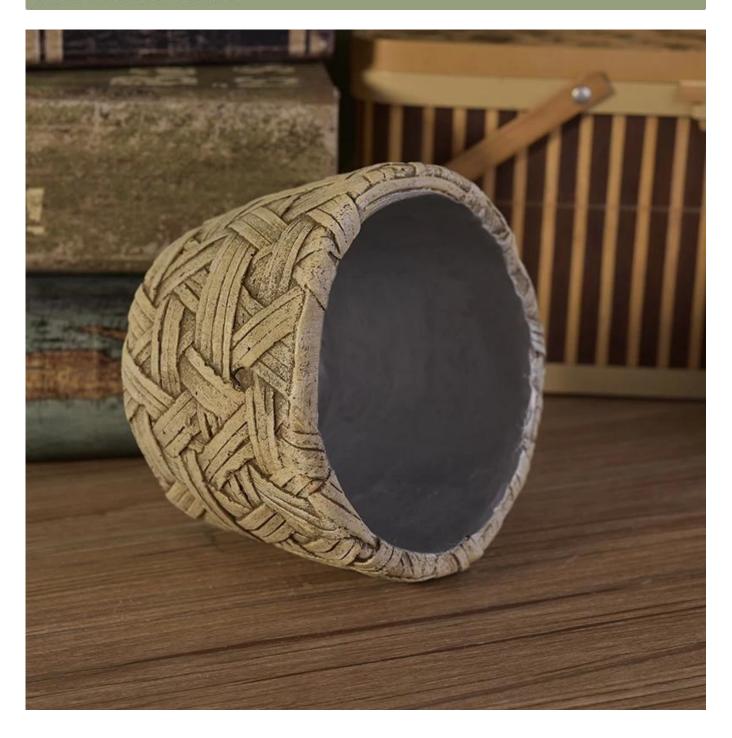

## 404ML Archaistic Retro Bamboo Weaving Textured Cement Candle Holders for Wax

#### **Usage of Product**

- 1. Ceramic canlde holders can be used in wedding decoration, home decoration, party,banquet ect,
- 2. This candle container is very great as a gorgeous centerpiece for an event
- 3. The pottery candle jars can decorate your indoors and outdoors with this Bling bling Transmutation Glaze Home Decoration Ceramic Candle Holder.
- 4. The ceramic candle vessel is a wonderful gift as housewarmings and other events.