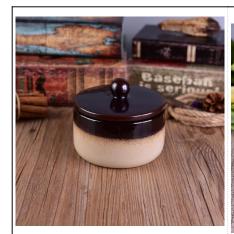

## 404ML Archaistic Retro Bamboo Weaving Textured Cement Candle Holders for Wax

#### **Usage of Product**

- 1. Ceramic canlde holders can be used in wedding decoration, home decoration, party,banquet ect,
- 2. This candle container is very great as a gorgeous centerpiece for an event
- 3. The pottery candle jars can decorate your indoors and outdoors with this Bling bling Transmutation Glaze Home Decoration Ceramic Candle Holder.
- 4. The ceramic candle vessel is a wonderful gift as housewarmings and other events.