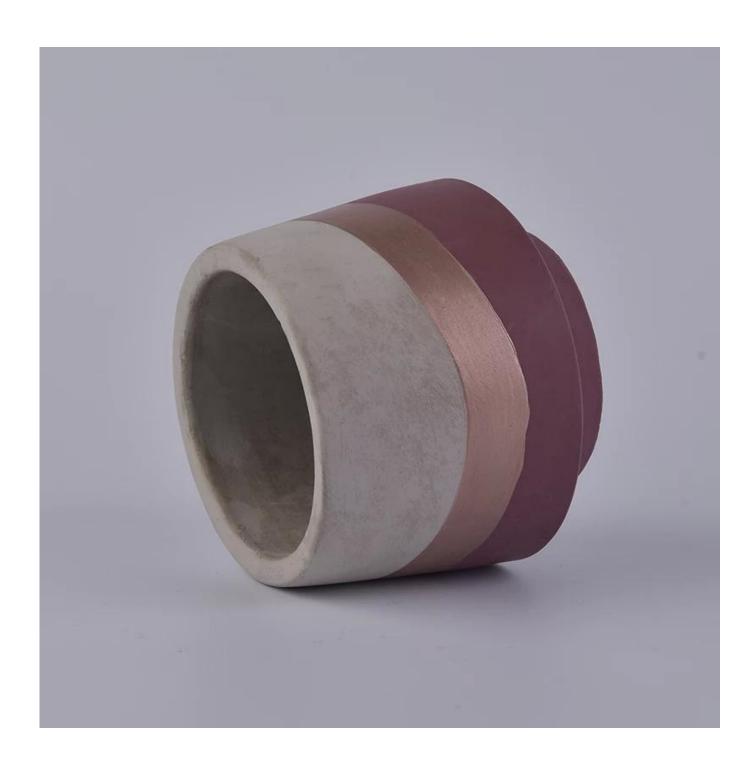

# 400ml Custom color painted concrete candle holder wholesale

# **Products Details**

| Name         | 400ml Custom color painted concrete candle holder wholesale |
|--------------|-------------------------------------------------------------|
| ltem Details | Item No.:SGYC18012501                                       |
|              | Top dia: 90.5mm                                             |
|              | Bottom dia: 73.5mm                                          |
|              | Max dia: 106                                                |
|              | Height: 88.6mm                                              |
|              | Weight: 410g                                                |
|              | Weight: 410g Capacity: 400ml                                |

| Material     | Concrete                                                                                                                                                                                                                                                                                                                                                                                                                                                                                                                                                                                                                                                                                                                                   |
|--------------|--------------------------------------------------------------------------------------------------------------------------------------------------------------------------------------------------------------------------------------------------------------------------------------------------------------------------------------------------------------------------------------------------------------------------------------------------------------------------------------------------------------------------------------------------------------------------------------------------------------------------------------------------------------------------------------------------------------------------------------------|
| Accessories  | cap, ceramic/metal/wood lid, wax, wick, shear, etc                                                                                                                                                                                                                                                                                                                                                                                                                                                                                                                                                                                                                                                                                         |
| Finish       | decal, color coating, mercury, laser, frosted, plating, glazed etc.                                                                                                                                                                                                                                                                                                                                                                                                                                                                                                                                                                                                                                                                        |
| Packing      | <ol> <li>24/36/48/72 pcs per standard export packing carton</li> <li>Color/white/brown box packing</li> <li>Luxury gift box packing</li> <li>Shrinking packing</li> <li>Individual/set box packing</li> <li>Customized packing</li> </ol>                                                                                                                                                                                                                                                                                                                                                                                                                                                                                                  |
| Our strength | <ol> <li>We are the professional <u>candle holder</u> manufacturer, major in different kinds of <u>candle holders</u>, ranging from <u>glass candle holder</u>, <u>ceramic candle holder</u>, marble candle holder, Concrete candle holder, <u>Tin candle holder</u>, Stainless candle jar etc.</li> <li>Perfect for home/store/super market/restaurant/hotel/bar/KTV etc.</li> <li>With professional designer team, which can help design and open new mould based on your requirement.</li> <li>Post processing: color coating, plating, mercury, iridescent, engraving, printing, decal, spray color, frosty, gold plating, hand-drawing etc.</li> <li>Small MOQ is acceptable. We have regular products for supporting you.</li> </ol> |
| Our service  | * Reply you within 24 hours  * Ranges of products for your selections  * Completely production system  * Skilled factory workers  * Both machine line and handmade line for your service  * Experienced QC team inspect the products comprehensively and strictly according to AQL standard  * Creative designer innovate newly products over 15 styles monthly  * Professional Logistic department supply to door service                                                                                                                                                                                                                                                                                                                 |
| MOQ          | 1000pcs                                                                                                                                                                                                                                                                                                                                                                                                                                                                                                                                                                                                                                                                                                                                    |