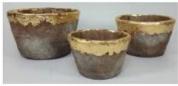

# 400ml Custom color painted concrete candle holder wholesale

# **Products Details**

| Name         | 400ml Custom color painted concrete candle holder wholesale |
|--------------|-------------------------------------------------------------|
| ltem Details | Item No.:SGYC18012501                                       |
|              | Top dia: 90.5mm                                             |
|              | Bottom dia: 73.5mm                                          |
|              | Max dia: 106                                                |
|              | Height: 88.6mm                                              |
|              | Weight: 410g                                                |
|              | Weight: 410g Capacity: 400ml                                |