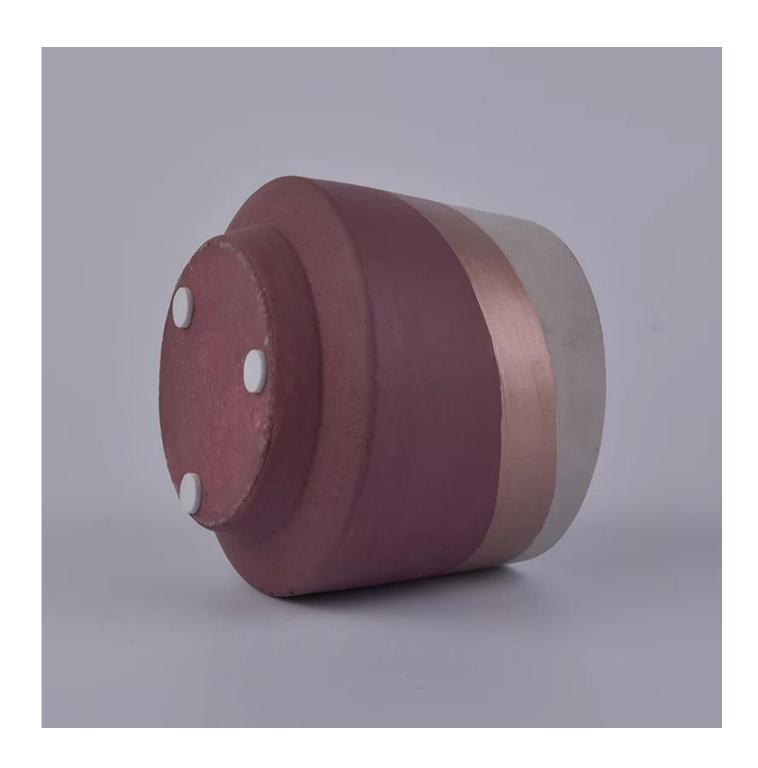

# 400ml Custom color painted concrete candle holder wholesale

# **Products Details**

| Name         | 400ml Custom color painted concrete candle holder wholesale |
|--------------|-------------------------------------------------------------|
| ltem Details | Item No.:SGYC18012501                                       |
|              | Top dia: 90.5mm                                             |
|              | Bottom dia: 73.5mm                                          |
|              | Max dia: 106                                                |
|              | Height: 88.6mm                                              |
|              | Weight: 410g                                                |
|              | Weight: 410g Capacity: 400ml                                |

| Material     | Concrete                                                                                                                                                                                                                                                                                                                                                                                                                                                                                                                                                                                                                                                                                                                                   |
|--------------|--------------------------------------------------------------------------------------------------------------------------------------------------------------------------------------------------------------------------------------------------------------------------------------------------------------------------------------------------------------------------------------------------------------------------------------------------------------------------------------------------------------------------------------------------------------------------------------------------------------------------------------------------------------------------------------------------------------------------------------------|
| Accessories  | cap, ceramic/metal/wood lid, wax, wick, shear, etc                                                                                                                                                                                                                                                                                                                                                                                                                                                                                                                                                                                                                                                                                         |
| Finish       | decal, color coating, mercury, laser, frosted, plating, glazed etc.                                                                                                                                                                                                                                                                                                                                                                                                                                                                                                                                                                                                                                                                        |
| Packing      | <ol> <li>24/36/48/72 pcs per standard export packing carton</li> <li>Color/white/brown box packing</li> <li>Luxury gift box packing</li> <li>Shrinking packing</li> <li>Individual/set box packing</li> <li>Customized packing</li> </ol>                                                                                                                                                                                                                                                                                                                                                                                                                                                                                                  |
| Our strength | <ol> <li>We are the professional <u>candle holder</u> manufacturer, major in different kinds of <u>candle holders</u>, ranging from <u>glass candle holder</u>, <u>ceramic candle holder</u>, marble candle holder, Concrete candle holder, <u>Tin candle holder</u>, Stainless candle jar etc.</li> <li>Perfect for home/store/super market/restaurant/hotel/bar/KTV etc.</li> <li>With professional designer team, which can help design and open new mould based on your requirement.</li> <li>Post processing: color coating, plating, mercury, iridescent, engraving, printing, decal, spray color, frosty, gold plating, hand-drawing etc.</li> <li>Small MOQ is acceptable. We have regular products for supporting you.</li> </ol> |
| Our service  | * Reply you within 24 hours  * Ranges of products for your selections  * Completely production system  * Skilled factory workers  * Both machine line and handmade line for your service  * Experienced QC team inspect the products comprehensively and strictly according to AQL standard  * Creative designer innovate newly products over 15 styles monthly  * Professional Logistic department supply to door service                                                                                                                                                                                                                                                                                                                 |
| MOQ          | 1000pcs                                                                                                                                                                                                                                                                                                                                                                                                                                                                                                                                                                                                                                                                                                                                    |