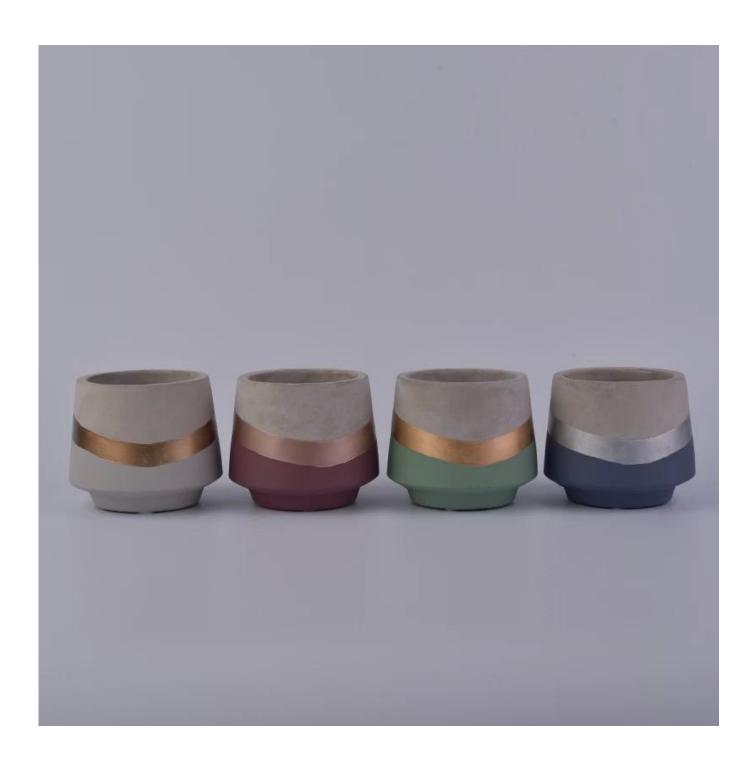

# 400ml Custom color painted concrete candle holder wholesale

# **Products Details**

| Name         | 400ml Custom color painted concrete candle holder wholesale |
|--------------|-------------------------------------------------------------|
| ltem Details | Item No.:SGYC18012501                                       |
|              | Top dia: 90.5mm                                             |
|              | Bottom dia: 73.5mm                                          |
|              | Max dia: 106                                                |
|              | Height: 88.6mm                                              |
|              | Weight: 410g                                                |
|              | Weight: 410g Capacity: 400ml                                |

| Material     | Concrete                                                                                                                                                                                                                                                                                                                                                                                                                                                                                                                                                                                                                                                                                                                                   |
|--------------|--------------------------------------------------------------------------------------------------------------------------------------------------------------------------------------------------------------------------------------------------------------------------------------------------------------------------------------------------------------------------------------------------------------------------------------------------------------------------------------------------------------------------------------------------------------------------------------------------------------------------------------------------------------------------------------------------------------------------------------------|
| Accessories  | cap, ceramic/metal/wood lid, wax, wick, shear, etc                                                                                                                                                                                                                                                                                                                                                                                                                                                                                                                                                                                                                                                                                         |
| Finish       | decal, color coating, mercury, laser, frosted, plating, glazed etc.                                                                                                                                                                                                                                                                                                                                                                                                                                                                                                                                                                                                                                                                        |
| Packing      | <ol> <li>24/36/48/72 pcs per standard export packing carton</li> <li>Color/white/brown box packing</li> <li>Luxury gift box packing</li> <li>Shrinking packing</li> <li>Individual/set box packing</li> <li>Customized packing</li> </ol>                                                                                                                                                                                                                                                                                                                                                                                                                                                                                                  |
| Our strength | <ol> <li>We are the professional <u>candle holder</u> manufacturer, major in different kinds of <u>candle holders</u>, ranging from <u>glass candle holder</u>, <u>ceramic candle holder</u>, marble candle holder, Concrete candle holder, <u>Tin candle holder</u>, Stainless candle jar etc.</li> <li>Perfect for home/store/super market/restaurant/hotel/bar/KTV etc.</li> <li>With professional designer team, which can help design and open new mould based on your requirement.</li> <li>Post processing: color coating, plating, mercury, iridescent, engraving, printing, decal, spray color, frosty, gold plating, hand-drawing etc.</li> <li>Small MOQ is acceptable. We have regular products for supporting you.</li> </ol> |
| Our service  | * Reply you within 24 hours  * Ranges of products for your selections  * Completely production system  * Skilled factory workers  * Both machine line and handmade line for your service  * Experienced QC team inspect the products comprehensively and strictly according to AQL standard  * Creative designer innovate newly products over 15 styles monthly  * Professional Logistic department supply to door service                                                                                                                                                                                                                                                                                                                 |
| MOQ          | 1000pcs                                                                                                                                                                                                                                                                                                                                                                                                                                                                                                                                                                                                                                                                                                                                    |