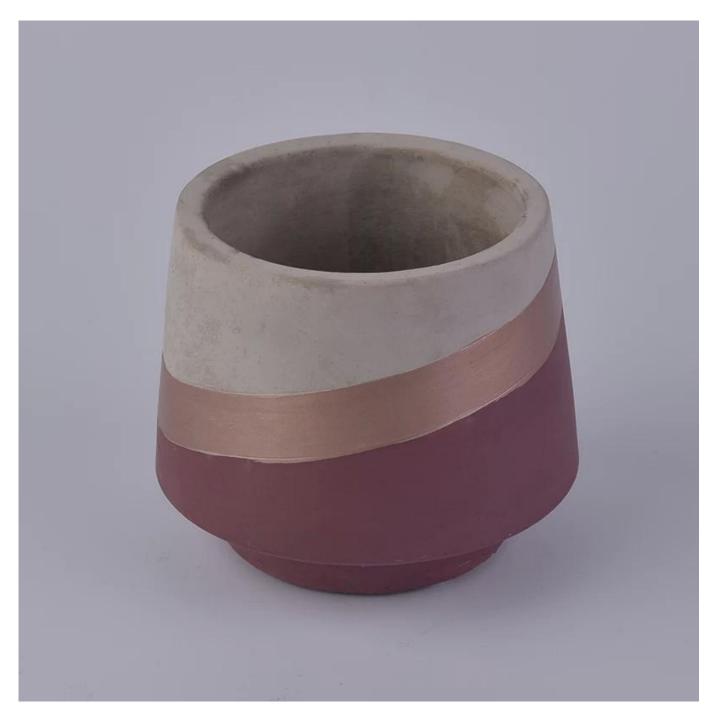

# 400ml Custom color painted concrete candle holder wholesale

# **Products Details**

| Name         | 400ml Custom color painted concrete candle holder wholesale |
|--------------|-------------------------------------------------------------|
| ltem Details | Item No.:SGYC18012501                                       |
|              | Top dia: 90.5mm                                             |
|              | Bottom dia: 73.5mm                                          |
|              | Max dia: 106                                                |
|              | Height: 88.6mm                                              |
|              | Weight: 410g                                                |
|              | Weight: 410g Capacity: 400ml                                |

| Material     | Concrete                                                                                                                                                                                                                                                                                                                                                                                                                                                                                                                                                                                                                                                                                                                                   |
|--------------|--------------------------------------------------------------------------------------------------------------------------------------------------------------------------------------------------------------------------------------------------------------------------------------------------------------------------------------------------------------------------------------------------------------------------------------------------------------------------------------------------------------------------------------------------------------------------------------------------------------------------------------------------------------------------------------------------------------------------------------------|
| Accessories  | cap, ceramic/metal/wood lid, wax, wick, shear, etc                                                                                                                                                                                                                                                                                                                                                                                                                                                                                                                                                                                                                                                                                         |
| Finish       | decal, color coating, mercury, laser, frosted, plating, glazed etc.                                                                                                                                                                                                                                                                                                                                                                                                                                                                                                                                                                                                                                                                        |
| Packing      | <ol> <li>24/36/48/72 pcs per standard export packing carton</li> <li>Color/white/brown box packing</li> <li>Luxury gift box packing</li> <li>Shrinking packing</li> <li>Individual/set box packing</li> <li>Customized packing</li> </ol>                                                                                                                                                                                                                                                                                                                                                                                                                                                                                                  |
| Our strength | <ol> <li>We are the professional <u>candle holder</u> manufacturer, major in different kinds of <u>candle holders</u>, ranging from <u>glass candle holder</u>, <u>ceramic candle holder</u>, marble candle holder, Concrete candle holder, <u>Tin candle holder</u>, Stainless candle jar etc.</li> <li>Perfect for home/store/super market/restaurant/hotel/bar/KTV etc.</li> <li>With professional designer team, which can help design and open new mould based on your requirement.</li> <li>Post processing: color coating, plating, mercury, iridescent, engraving, printing, decal, spray color, frosty, gold plating, hand-drawing etc.</li> <li>Small MOQ is acceptable. We have regular products for supporting you.</li> </ol> |
| Our service  | * Reply you within 24 hours  * Ranges of products for your selections  * Completely production system  * Skilled factory workers  * Both machine line and handmade line for your service  * Experienced QC team inspect the products comprehensively and strictly according to AQL standard  * Creative designer innovate newly products over 15 styles monthly  * Professional Logistic department supply to door service                                                                                                                                                                                                                                                                                                                 |
| MOQ          | 1000pcs                                                                                                                                                                                                                                                                                                                                                                                                                                                                                                                                                                                                                                                                                                                                    |