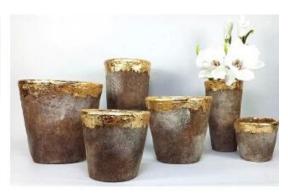

# 400ml Custom color painted concrete candle holder wholesale

# **Products Details**

| Name         | 400ml Custom color painted concrete candle holder wholesale |
|--------------|-------------------------------------------------------------|
| ltem Details | Item No.:SGYC18012501                                       |
|              | Top dia: 90.5mm                                             |
|              | Bottom dia: 73.5mm                                          |
|              | Max dia: 106                                                |
|              | Height: 88.6mm                                              |
|              | Weight: 410g                                                |
|              | Weight: 410g Capacity: 400ml                                |