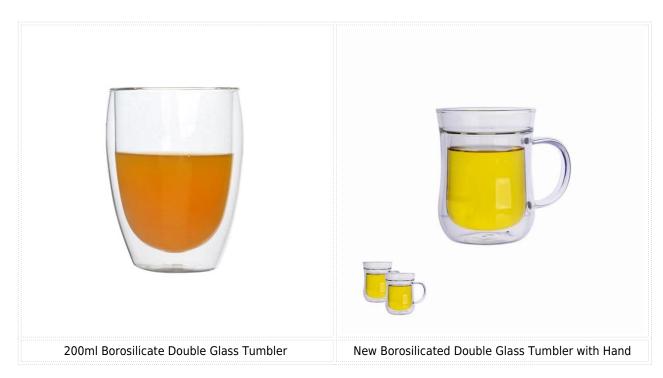

|
| Product Features | <ol> <li>Hand made</li> <li>Suitable for used in pub, hotel, restaurants, home,etc</li> <li>Professional Q/C for quality control</li> <li>Competitive price and quality</li> <li>Meet FDA test and food grade</li> </ol>                                                                                                                                |
| For your choices | <ol> <li>Any logo printing on the glass body</li> <li>Any color painted, frost, electroplate, pattern laser carver for the finish</li> <li>Special package like shrink wrap, color gift box, white gift box etc</li> <li>Open new mould for the glass, wood, plastic or metal as you like</li> <li>Different size and shapes meet your needs</li> </ol> |



### Borosilicate glass



SUNNY

Product show:













## Company show:

















#### Method of application:

- 1. Using it under guide of the adult
- 2. Washing it with clean or boiling water before usage
- 3. No touching the rim of glass cup, try to take the bottom or the handle of it



- 1. Beer, red wine, white wine, beverage or hot water not be too full
- 2. To avoid to hurt your children's hand, please put it in the place where they can't reach
- 3. Avoid dropping ,Collision and strong impact
- 4. Not available for microwave oven
- 5. To prevent it from cracking, do not put it over open fire directly

### **FAQ**

For more information, please visit our website: www.okcandle.com