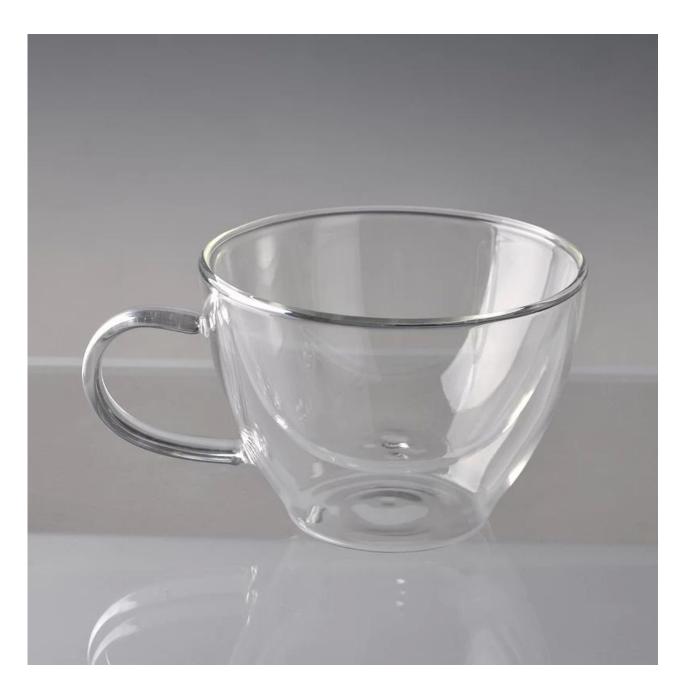

|
| Product Features | <ol> <li>Hand made</li> <li>Suitable for used in pub, hotel, restaurants, home,etc</li> <li>Professional Q/C for quality control</li> <li>Competitive price and quality</li> <li>Meet FDA test and food grade</li> </ol>                                                                                                                                |
| For your choices | <ol> <li>Any logo printing on the glass body</li> <li>Any color painted, frost, electroplate, pattern laser carver for the finish</li> <li>Special package like shrink wrap, color gift box, white gift box etc</li> <li>Open new mould for the glass, wood, plastic or metal as you like</li> <li>Different size and shapes meet your needs</li> </ol> |



### Borosilicate glass



SUNNY

Product show:













## Company show:

















#### Method of application:

- 1. Using it under guide of the adult
- 2. Washing it with clean or boiling water before usage
- 3. No touching the rim of glass cup, try to take the bottom or the handle of it



- 1. Beer, red wine, white wine, beverage or hot water not be too full
- 2. To avoid to hurt your children's hand, please put it in the place where they can't reach
- 3. Avoid dropping ,Collision and strong impact
- 4. Not available for microwave oven
- 5. To prevent it from cracking, do not put it over open fire directly

### **FAQ**

For more information, please visit our website: www.okcandle.com