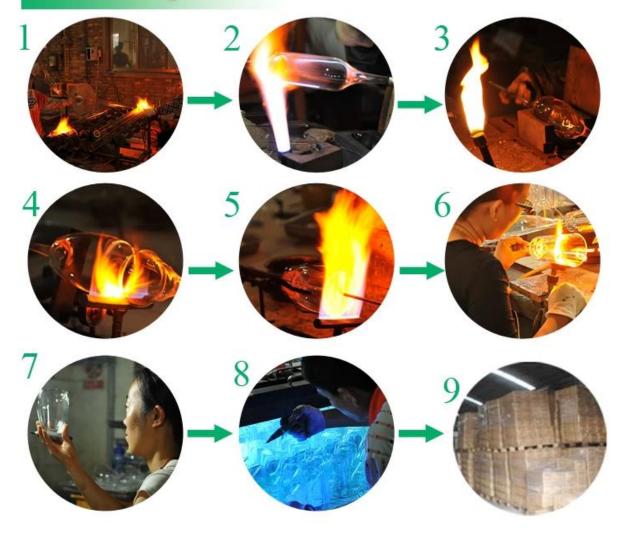

|
| Product Features | <ol> <li>Hand made</li> <li>Suitable for used in pub, hotel, restaurants, home,etc</li> <li>Professional Q/C for quality control</li> <li>Competitive price and quality</li> <li>Meet FDA test and food grade</li> </ol>                                                                                                                                |
| For your choices | <ol> <li>Any logo printing on the glass body</li> <li>Any color painted, frost, electroplate, pattern laser carver for the finish</li> <li>Special package like shrink wrap, color gift box, white gift box etc</li> <li>Open new mould for the glass, wood, plastic or metal as you like</li> <li>Different size and shapes meet your needs</li> </ol> |



### Borosilicate glass



SUNNY

Product show:













## Company show:

















#### Method of application:

- 1. Using it under guide of the adult
- 2. Washing it with clean or boiling water before usage
- 3. No touching the rim of glass cup, try to take the bottom or the handle of it



- 1. Beer, red wine, white wine, beverage or hot water not be too full
- 2. To avoid to hurt your children's hand, please put it in the place where they can't reach
- 3. Avoid dropping ,Collision and strong impact
- 4. Not available for microwave oven
- 5. To prevent it from cracking, do not put it over open fire directly

### **FAQ**

For more information, please visit our website: www.okcandle.com